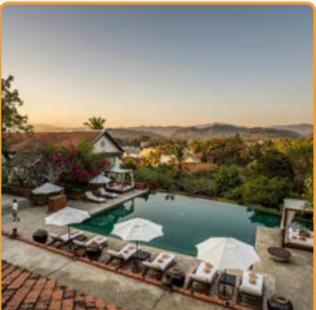

### SOFITEL LUANG PRABANG

#### **BALLROOM**

- Capacity of up to 80 people
- Ceiling height up to 3 meters