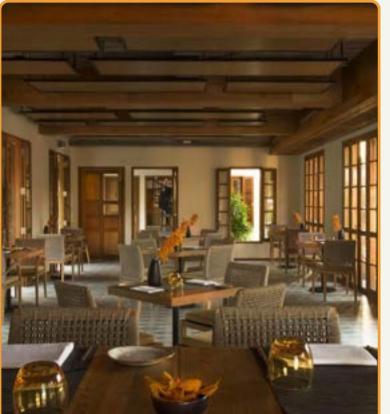

## AVANI+ LUANG PRABANG RESTAURANTS & BARS

- Main Street Bar & Grill: Grill dishes & drinks
- Main Street Bar: Cocktail infused with traditional Lao spirits
- Poolside Bar: Snacks, tropical smoothie, and wine