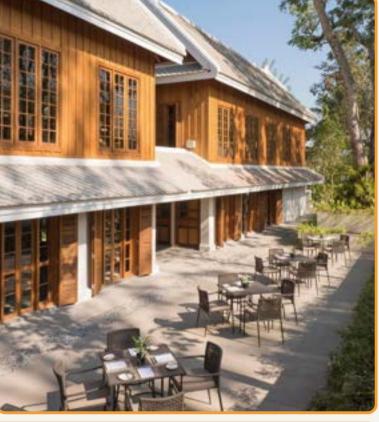

### **AVANI+ LUANG PRABANG**

#### **NUMBER OF ROOMS**

- 26 AVANI Deluxe Room (35m2)
- 23 AVANI Deluxe Pool View Room (35m2) · 4 AVANI Suite (58 85m2)

#### **LOCATION**

Join the locals in alms giving at dawn as saffron-robed monks file silently by. Explore the dozens of temples that surround the resort between the bends of the Mekong and Khan River

#### **BALLROOM**

- Capacity of up to 25 people
- Ceiling height up to 3 meters