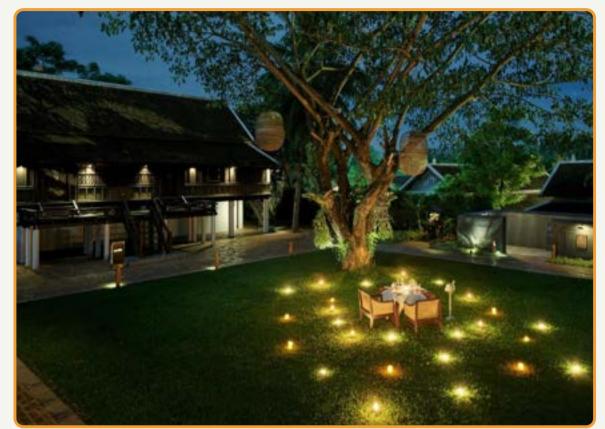

## LA RESIDENCE PHOU VAO, A BELMOND HOTEL

#### **NUMBER OF ROOMS**

- Junior Suites (55m2)
- Phou Vao Garden Suites (65m2)

#### **LOCATION**

12-minute drive from Luang Prabang International Airport (LPQ) and only 15-minute drive from central Luang Prabang