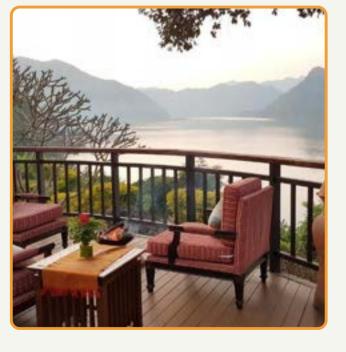

#### **LOCATION**

Join the locals in alms giving at dawn as saffron-robed monks file silently by. Explore the dozens of temples that surround the resort between the bends of the Mekong and Khan River

## AVANI+ LUANG PRABANG RESTAURANTS & BARS

- Main Street Bar & Grill: Grill dishes & drinks
- Main Street Bar: Cocktail infused with traditional Lao spirits
- Poolside Bar: Snacks, tropical smoothie, and wine