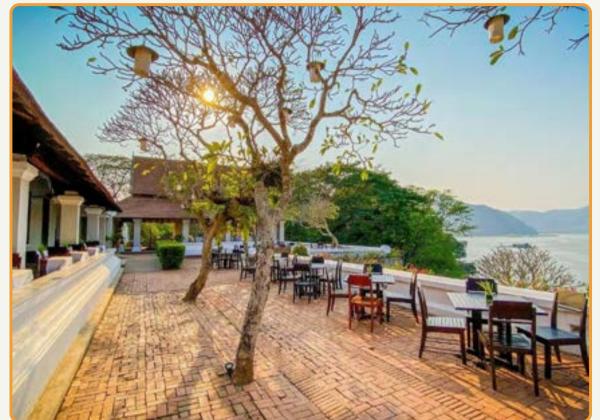

#### **LOCATION**

15 minutes away from the Luang Prabang International Airport and 10 minutes from the city center. The famous Kuang Si Waterfalls and Tad Sae Waterfalls are only 30 minutes away and other local attractions.

## PULLMAN LUANG PRABANG RESTAURANTS & BARS

- L'Atelier Restaurant: Buffets feature local and international delicacies
- The Junction: Local and international snack & drinks
- H2O Pool Bar: Healthy salads (from the hotel gardens), sandwiches and local specialties and creative cocktails.