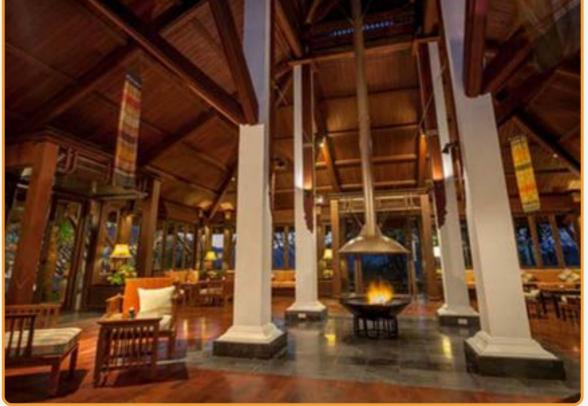

### PULLMAN LUANG PRABANG

#### **NUMBER OF ROOMS**

#### 123 rooms, suites inclusing:

- Deluxe Room (42m2)
- Premium Deluxe Room (67m2)
- Deluxe Suite (83m2)
- Premium Deluxe Suite (105m2)
- Two-Bedroom Pool Villa (270m2)

#### **LOCATION**

15 minutes away from the Luang Prabang International Airport and 10 minutes from the city center. The famous Kuang Si Waterfalls and Tad Sae Waterfalls are only 30 minutes away and other local attractions.

#### **BALLROOM**

- Capacity of up to 180 people
- Ceiling height up to 7.8 meters

## PULLMAN LUANG PRABANG RESTAURANTS & BARS

- L'Atelier Restaurant: Buffets feature local and international delicacies
- The Junction: Local and international snack & drinks
- H2O Pool Bar: Healthy salads (from the hotel gardens), sandwiches and local specialties and creative cocktails.