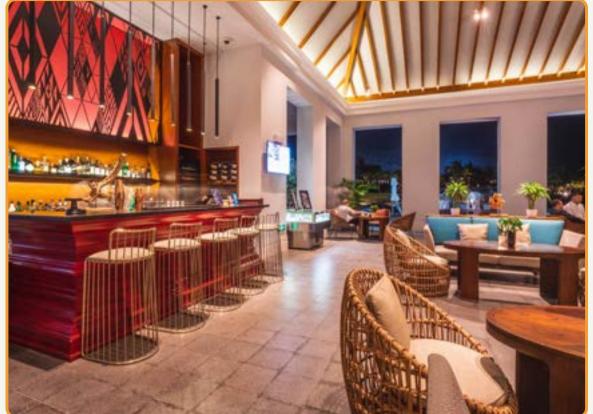

## AVANI+ LUANG PRABANG RESTAURANTS & BARS

- Main Street Bar & Grill: Grill dishes & drinks
- Main Street Bar: Cocktail infused with traditional Lao spirits
- Poolside Bar: Snacks, tropical smoothie, and wine