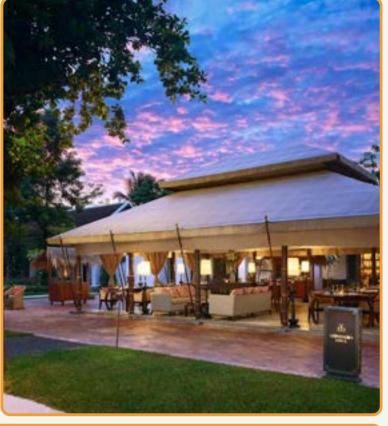

## AVANI+ LUANG PRABANG RESTAURANTS & BARS

- Main Street Bar & Grill: Grill dishes & drinks
- Main Street Bar: Cocktail infused with traditional Lao spirits
- Poolside Bar: Snacks, tropical smoothie, and wine