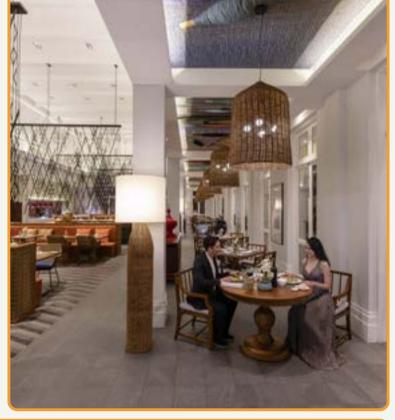

### **AVANI+ LUANG PRABANG**

## AVANI+ LUANG PRABANG RESTAURANTS & BARS

- Main Street Bar & Grill: Grill dishes & drinks
- Main Street Bar: Cocktail infused with traditional Lao spirits
- Poolside Bar: Snacks, tropical smoothie, and wine