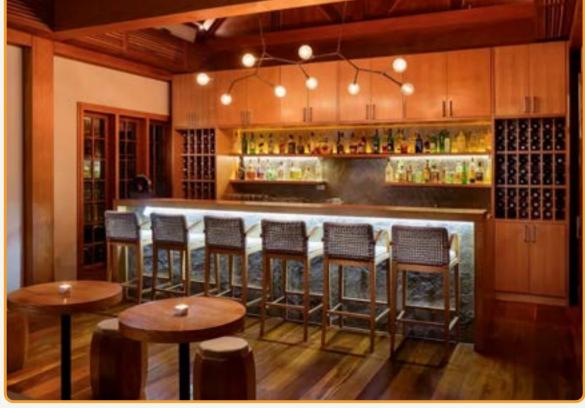

## AVANI+ LUANG PRABANG RESTAURANTS & BARS

- Main Street Bar & Grill: Grill dishes & drinks
- Main Street Bar: Cocktail infused with traditional Lao spirits
- Poolside Bar: Snacks, tropical smoothie, and wine