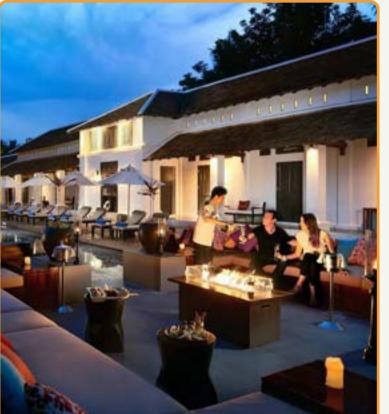

### **AVANI+ LUANG PRABANG**

## AVANI+ LUANG PRABANG RESTAURANTS & BARS

- Main Street Bar & Grill: Grill dishes & drinks
- Main Street Bar: Cocktail infused with traditional Lao spirits
- Poolside Bar: Snacks, tropical smoothie, and wine