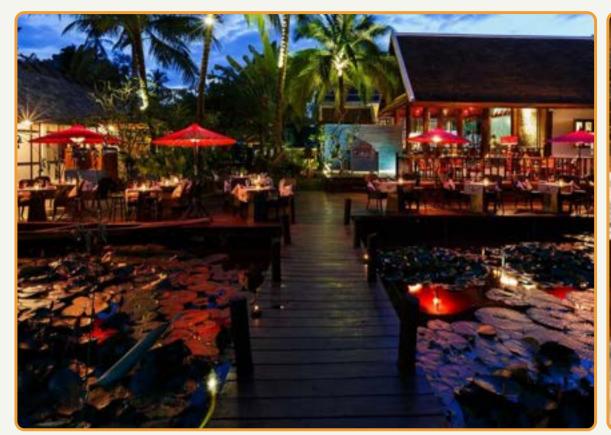

### **AVANI+ LUANG PRABANG**

## AVANI+ LUANG PRABANG RESTAURANTS & BARS

- Main Street Bar & Grill: Grill dishes & drinks
- Main Street Bar: Cocktail infused with traditional Lao spirits
- Poolside Bar: Snacks, tropical smoothie, and wine