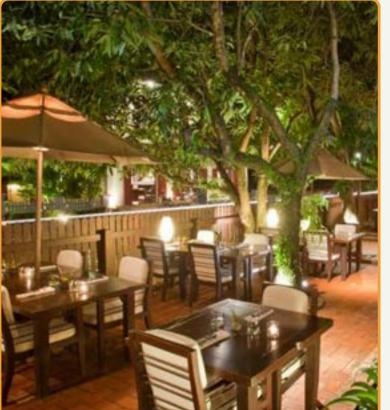

#### **LOCATION**

Sofitel Luang Prabang is only a 15-minute drive from Luang Prabang International Airport in the peaceful Ban Mano quarter of the city.

## SOFITEL LUANG PRABANG RESTAURANTS & BARS

- Governor's Grill: Western or Lao fusion cuisine
- Home The Library: Vintage wine with snack