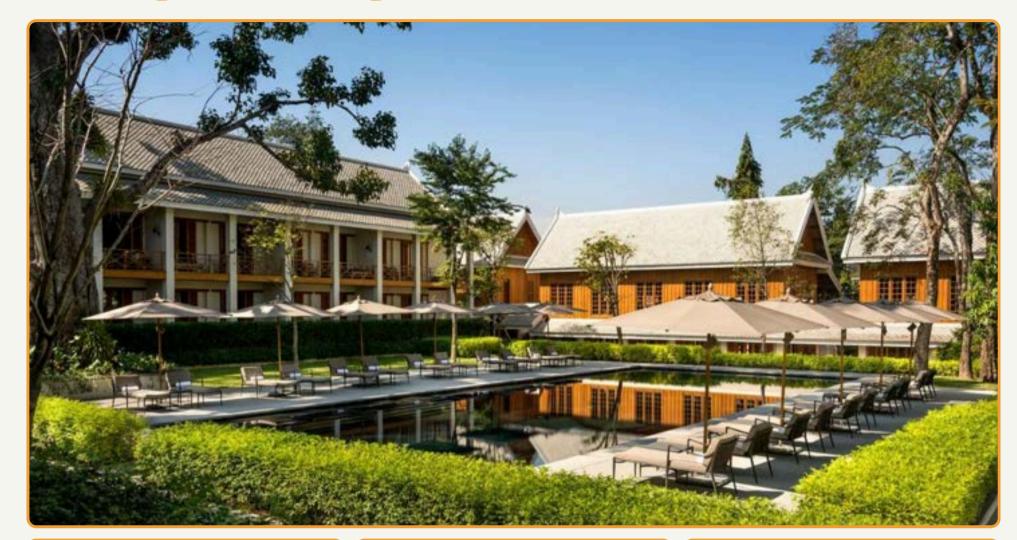

## LA RESIDENCE PHOU VAO, A BELMOND HOTEL

#### **NUMBER OF ROOMS**

- Junior Suites (55m2)
- Phou Vao Garden Suites (65m2)

#### **LOCATION**

12-minute drive from Luang Prabang International Airport (LPQ) and only 15-minute drive from central Luang Prabang

#### **BALLROOM**

• Capacity of up to 70 people

## LA RESIDENCE PHOU VAO, A BELMOND HOTEL RESTAURANTS & BARS

- Tam Nan: Local cuisine and vegetarian
- Starlit Romance: Signature Champagnes