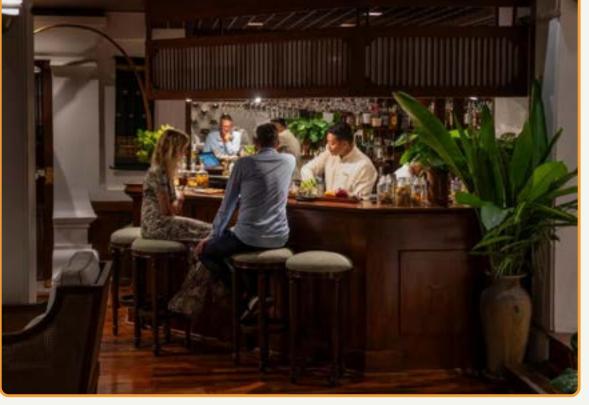

## AVANI+ LUANG PRABANG RESTAURANTS & BARS

- Main Street Bar & Grill: Grill dishes & drinks
- Main Street Bar: Cocktail infused with traditional Lao spirits
- Poolside Bar: Snacks, tropical smoothie, and wine