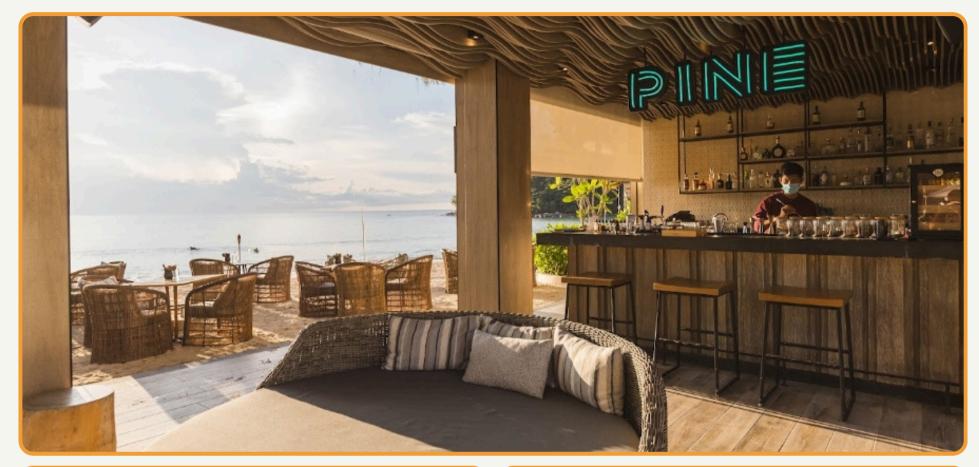

### Pine Beach Bar

The Pine Beach Bar is the premier watering hole of the InterContinental Phuket Resort, at the north end of Kamala Beach. It's easy to get to – just head north from the buzz of Patong on the main coast road.

#### **OPERATION**

• Open: 08:00 a.m

• Close: 11:00 p.m

• Kind of music: Jazz

### **CONTACT**

• ADD: 333/3, Moo 3, Kamala, Kathu, Phuket

• TEL: +66 76 629 999

**Head Office:** VINARE Building, Le Duan St., Hoan Kiem, Hanoi, Vietnam Tel: +84 24 3747 2597 | www.auroratravel.asia | mice@auroratravel.asia