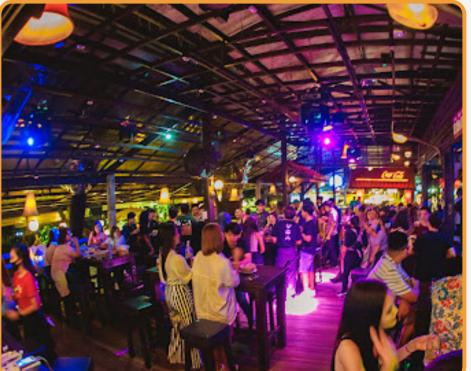

### **Infinity Club**

INFINITY is a large nightclub located inside Nimman Soi 6. The venue features a spacious outside area - partly covered, partly open-air - featuring tables and chairs and comfortable sofas. The inside area is a modern club room, equipped with a state-of-the-art sound & lighting system.