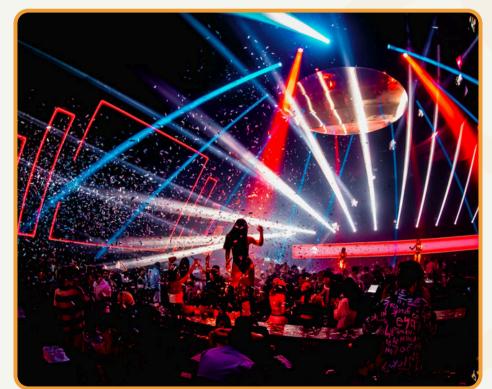

### Onyx Bangkok

It is the 1st nightclub in the city with the "big-room style of partying" prevalent in places like Ibiza, Berlin and Seoul. Whether you like it or not, Onyx is all about EDM music.

#### **OPERATION**

Open: 7:00 p.mClose: 3:00 a.m

• Capacity: 80pax

• Kind of music: Live band only

#### CONTACT

• ADD: Royal City Avenue RCA Alley, Bang Kapi, Huai Khwang, Bangkok

• TEL: +66 81 645 1177