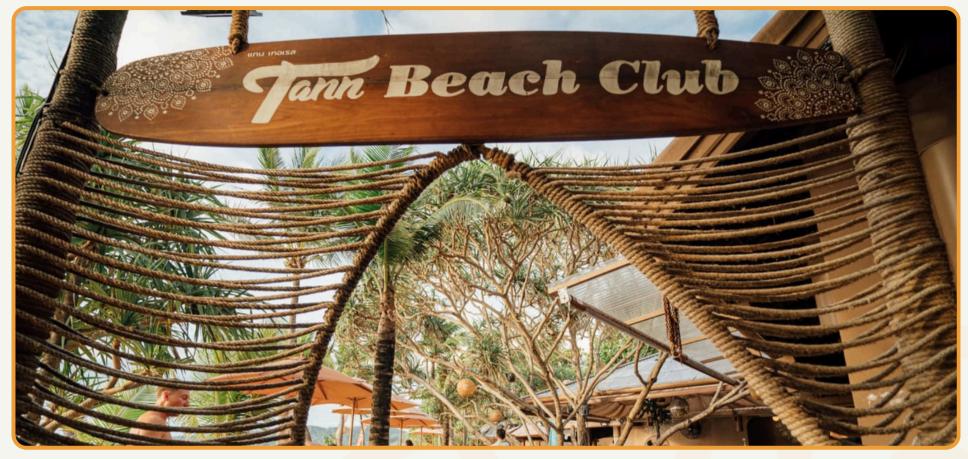

### Tann Terrace

Tann Terrace spreads through a shaded patio and deck space to claim arguably the best spot of all on the side of relaxed Karon Beach. It's towards the south end of the strand, easily reachable in less than 5 minutes from Kata and Kata Noi.