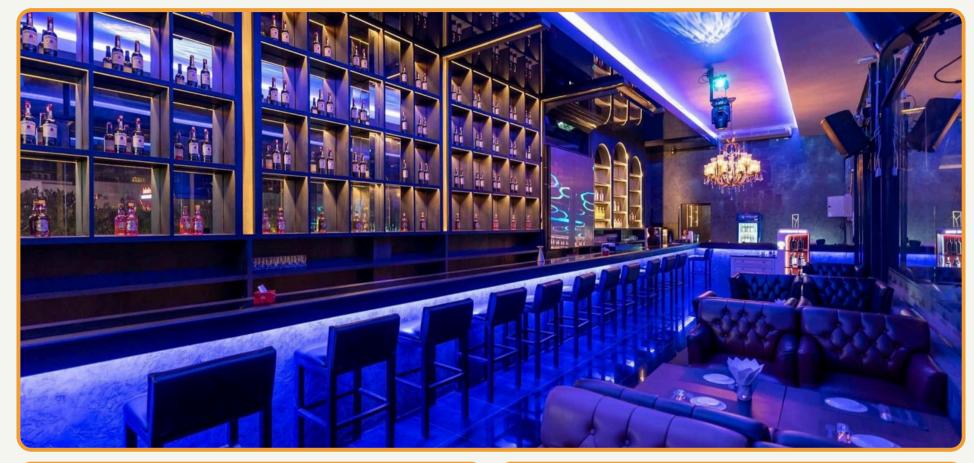

### **BKK Social Club**

This bar at Four Seasons Bangkok has been taking the city by storm, having been voted as best bar in Thailand by Asia's 50 Best Bars 2022 at number 10 in Asia.

### **OPERATION**

• Open: 5:00 p.m

• Close: 00:00 a.m

• Kind of music: Jazz

### CONTACT

• ADD: 300/1 Charoen Krung Road, Yan Nawa, Sathon, Bangkok

• TEL: +66 2 032 0885