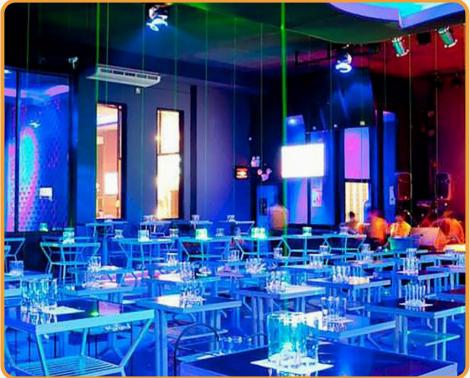

### Onyx Bangkok

It is the 1st nightclub in the city with the "big-room style of partying" prevalent in places like Ibiza, Berlin and Seoul. Whether you like it or not, Onyx is all about EDM music.

#### **OPERATION**

Open: 7:00 p.mClose: 3:00 a.m

• Capacity: 80pax

• Kind of music: Live band only

#### CONTACT

• ADD: Royal City Avenue RCA Alley, Bang Kapi, Huai Khwang, Bangkok

• TEL: +66 81 645 1177