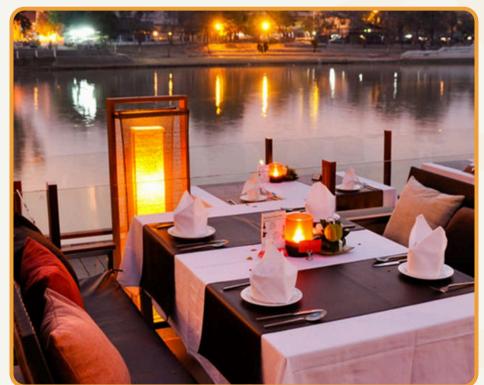

### Deck 1

DECK 1 is located on the riverfront of Ping River and offers Thai and Asian Fusion food. They offer a wide range of selected Wines & Cocktails. Every Wednesday, Friday & Saturday night they have contemporary Jazz live performances.