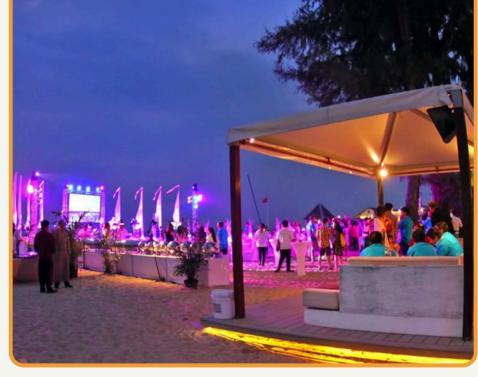

### Tann Terrace

Tann Terrace spreads through a shaded patio and deck space to claim arguably the best spot of all on the side of relaxed Karon Beach. It's towards the south end of the strand, easily reachable in less than 5 minutes from Kata and Kata Noi.