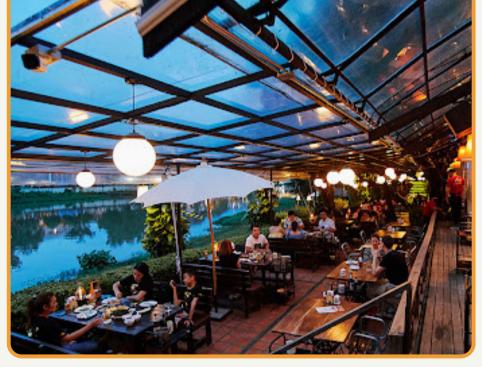

### Deck 1

DECK 1 is located on the riverfront of Ping River and offers Thai and Asian Fusion food. They offer a wide range of selected Wines & Cocktails. Every Wednesday, Friday & Saturday night they have contemporary Jazz live performances.