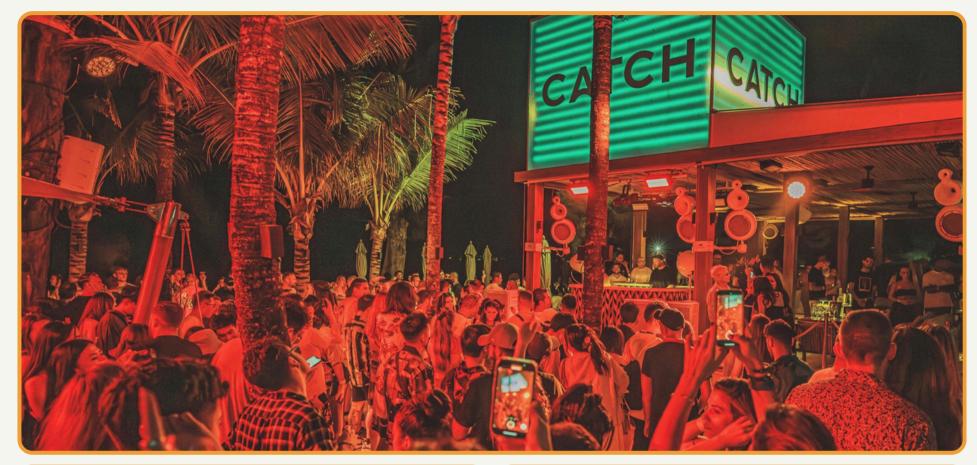

### Catch Beach Club

Catch Beach Club near Sunwing Resort in Bangtao is a favourite hang-out spot out for many local residents and regular visitors to Phuket. It's a great place for families with young kids

#### **OPERATION**

• Open: 11:00 a.m

• Close: 00:00 a.m

• Kind of music: Pop

### **CONTACT**

• ADD: 202/88 Moo 2, Cherngtalay, Thalang, Phuket

• TEL: +66 65 348 2017