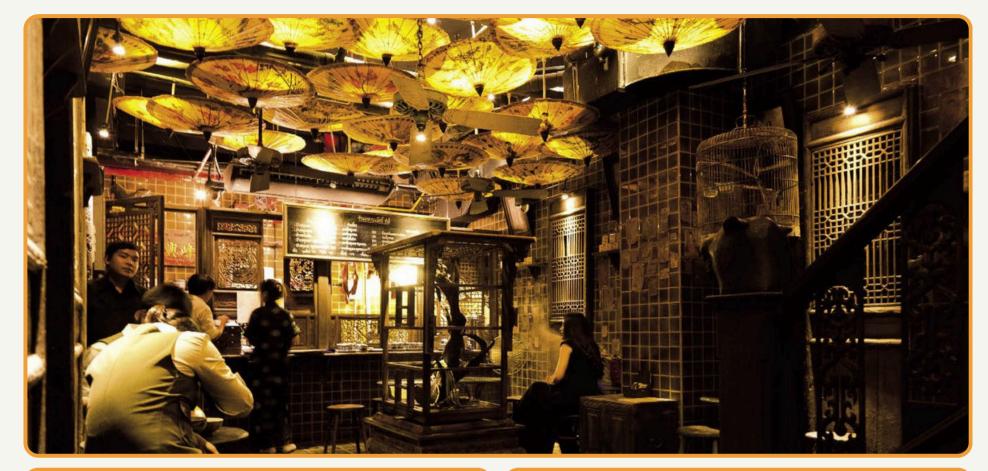

### Maggie Choo's

Whilst technically a bar, Maggie Choo's certainly has more of a nightclub feel. Similar to Sing Sing, this venue was designed by Ashely Sutton and so shares an interior inspired by Shanghai in the early to mid-'30s.