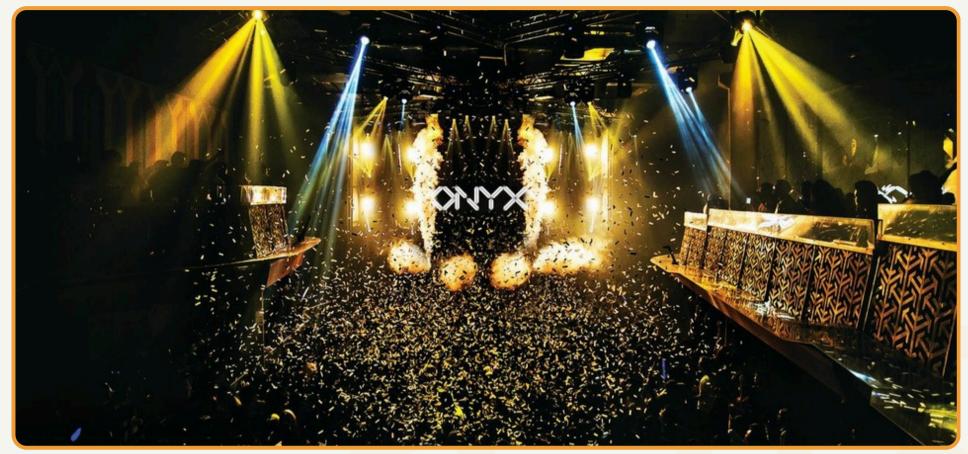

### Onyx Bangkok

It is the 1st nightclub in the city with the "big-room style of partying" prevalent in places like Ibiza, Berlin and Seoul. Whether you like it or not, Onyx is all about EDM music.

#### **OPERATION**

Open: 7:00 p.mClose: 3:00 a.m

• Capacity: 80pax

• Kind of music: Live band only

#### CONTACT

• ADD: Royal City Avenue RCA Alley, Bang Kapi, Huai Khwang, Bangkok

• TEL: +66 81 645 1177