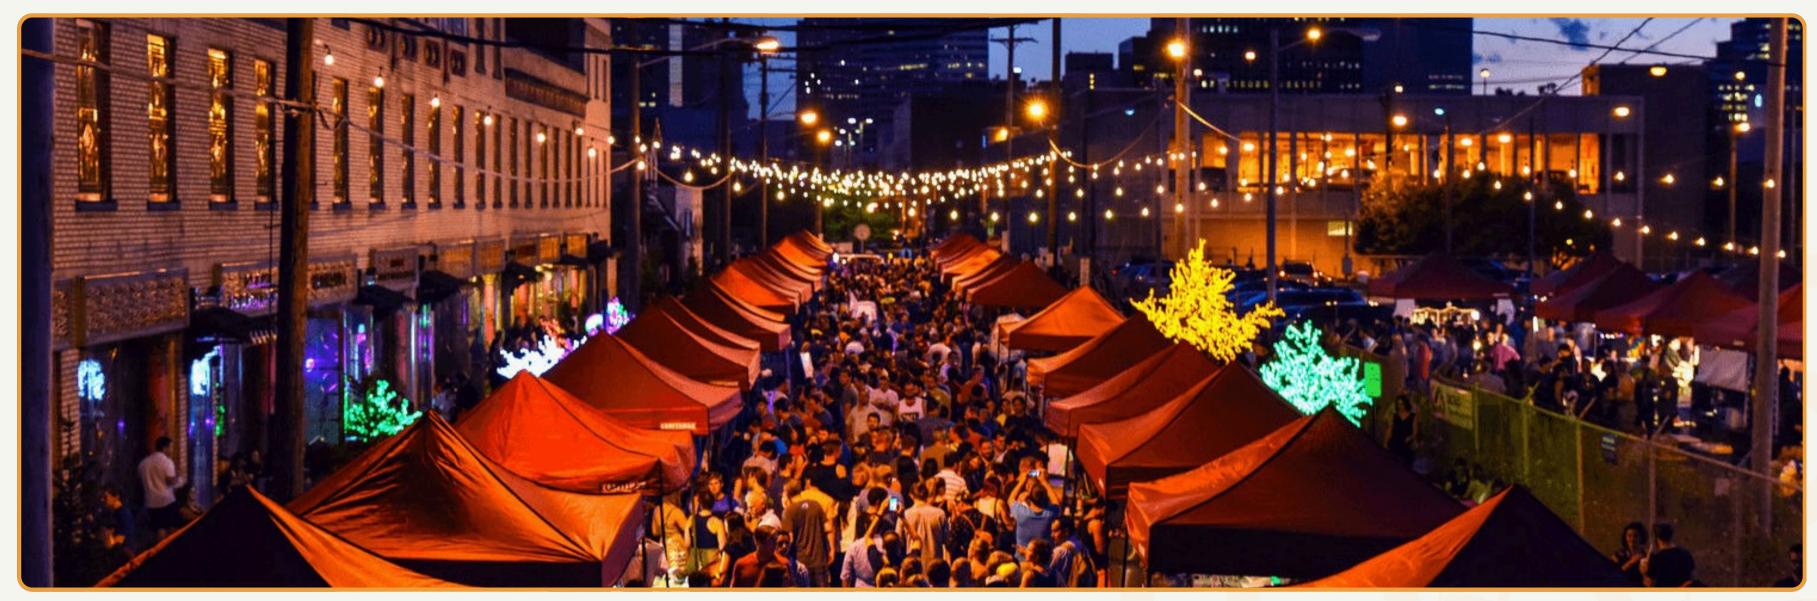

### CHIANG MAI NIGHT LIFE & BAR

Chiang Mai's nightlife offers a charming and relaxed alternative to the bustling scene in Bangkok. The city is known for its vibrant night markets, such as the Night Bazaar and Sunday Walking Street, where you can find local crafts, street food, and live music.