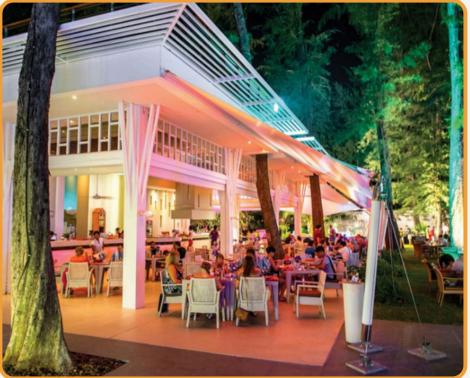

### Tann Terrace

Tann Terrace spreads through a shaded patio and deck space to claim arguably the best spot of all on the side of relaxed Karon Beach. It's towards the south end of the strand, easily reachable in less than 5 minutes from Kata and Kata Noi.

#### **OPERATION**

• Open: 12:00 p.m

• Close: 00:00 a.m

• Kind of music: Pop, Rock, Hip-Hop

#### CONTACT

• ADD: 54 Karon Rd, Karon, Phuket

• TEL: +66 94 156 4546