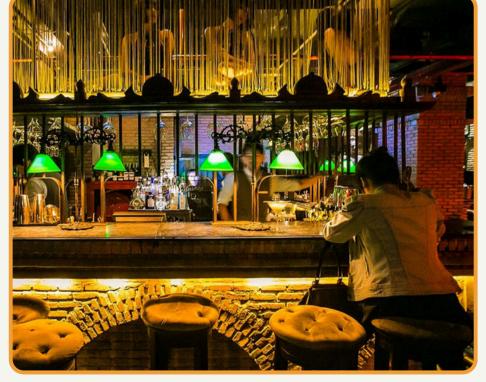

### Maggie Choo's

Whilst technically a bar, Maggie Choo's certainly has more of a nightclub feel. Similar to Sing Sing, this venue was designed by Ashely Sutton and so shares an interior inspired by Shanghai in the early to mid-'30s.