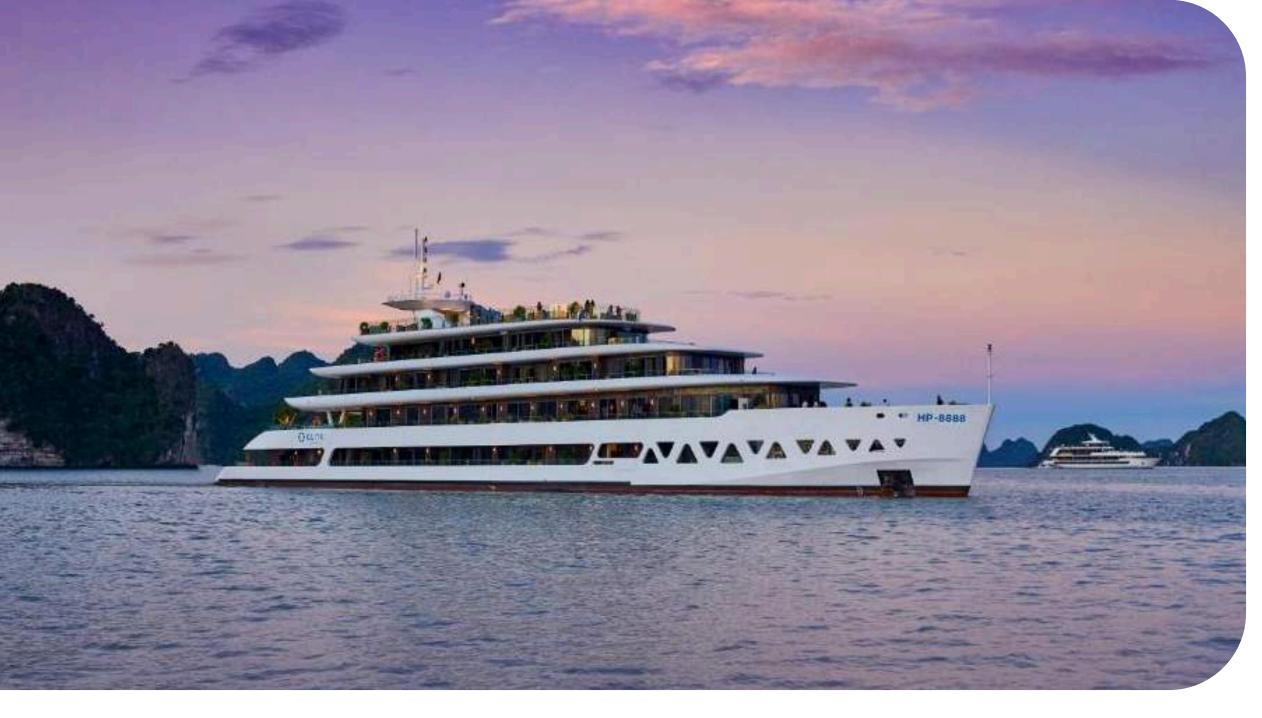

s
- Cat Ba Oasis Lounge and Restaurant:
   Fusion Cuisines









## **CATHERINE CRUISE**

## **Number of Rooms**

- · Premier Suite (40m2)
- Royal Suite (56m2)
- · Grand Suite (85m2)
- · Villa President (200m2)

#### Location

Overnight cruise on Ha Long Bay

## Ballroom

Catherine can accommodate up to 117 guests

- · 02 Restaurants on the 2nd floor & the 4th floor. Locally sourced and regionally inspired cuisine.
- Rooftop Bar: a modern LED lighting system and monumental stage will bring colorful sophisticated music parties.









## CATHERINE CRUISE RESTAURANT & BAR

- · 02 Restaurants on the 2nd floor & the 4th floor. Locally sourced and regionally inspired cuisine.
- Rooftop Bar: a modern LED lighting system and monumental stage will bring colorful sophisticated music parties.









## **ELITE OF THE SEA**

## **Number of Rooms**

- · Elite Junior Suite (28m2)
- · Elite Junior Premium Suite (43m2)
- · Elite Senior Suite (26m2)
- Elite Senior Premium Suite (35m2)
- · Elite Executive Suite (45m2)
- Elite Excutive Premium Suite (58m2)
- · Elite President Suite (88m2)

## Location

· Cruise on Halong – Lan Ha Bay

## **Ballroom**

- Capacity of up to 99 people









## ELITE OF THE SEA RESTAURANT & BAR

- Fine Dining Room: Offer Western food,
   famous Vietnamese traditional food served in BBQ, buffet, and a la carte.
- Panoramic Bar: a wide selection of international wines, cocktails, non-alcoholic beverages, coffee
- Wine & Cigars Cellar: wines and famous cigars









## STELLAR OF THE SEAS

## **Number of Rooms**

- Junior Suites (28m2)
- Senior Suites (3