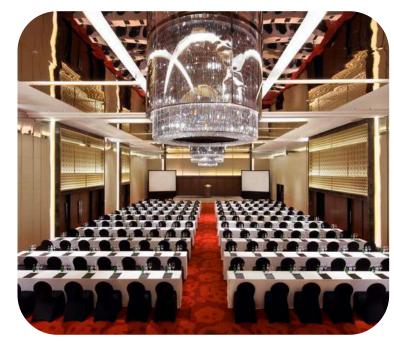

ite (90m2)
- Executive Lounge Access, Suite (90m2)
- Executive Lounge Access Lake View, Family
   Room (110m2)
- Grand Suite (150m2)
- Chairman Suite (250m2)
- Presidential Suite (320m2)

#### Location

 The hotel is located not too far nor too close to the center of Hanoi

#### Ballroom

- Capacity of up to 950 people









## JW MARRIOTT HANOI RESTAURANTS & BARS

#### **Restaurant & Bar**

- Kumihimo: Modern Japanese Restaurant &
   Bar
- · JW Lakeside Gardens: Multiple Cuisines
- · JW Café: International Cuisine
- John Anthony Cantonese Grill & Dim Sum:
   Chinese Cuisine
- French Grill: French Cuisine

## Bar & Lounge

- · Cool Cats Jazz Club: International Cuisine
- · The Lounge: International Cuisine
- Milk & Co: International Cuisine
- · JW Patisserie: International Cuisine









## **PAN PACIFIC**

#### **Number of Rooms**

- · 181Deluxe Room (35m2)
- 24 Premier Lakeview Room (35m2)
- 44 Pacific Club Room (35m2)
- 16 Studio Suite (40m2)
- · 1 Premier Suite (50m2)
- 3 Executive Suite (65m2)
- · 1 Presidential Suite (287m2)
- 54 Serviced Suite (60m2)

#### Location

 Strategically located at the edge of the city center within walking distance of downtown Hanoi

## **Ballroom**

- Capacity of up to 450 people
- Ceiling height up to 5.6 meters









## PAN PACIFIC RESTAURANTS & BARS

## Restaurant

- Pacifica: International cuisine
- · Ming: Authentic Cantonese cuisine

## Bar & Lounge

- The Summit: Beverages
- Song Hong Bar: International cuisine

## **Bakery**

The Pastry Corner: Bread, and pastries









## **MELIÁ HANOI**

## **Number of Rooms**

306 Ro