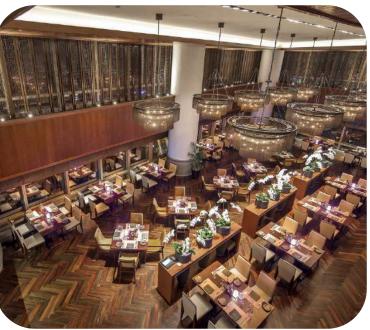

## LOTTE HOTEL RESTAURANTS & BARS

## Restaurant

- · 7 restaurants & bars including:
- Grill63: Western and Vietnamese dishes
- Red River: Contemporary Chinese cuisine
- Tim Ho Wan: Hong Kong cuisine