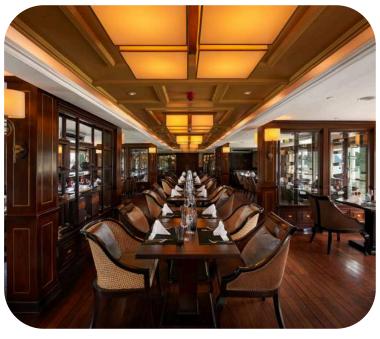

## **ESSENSE GRAND CRUISE**

#### **Number of Rooms**

- 2 Ocean Suite (30m2)
- · 4 Ocean Suite TPL (43m2)
- 12 Ocean Balcony Suite (40m2 + 5m2 balcony)
- · 14 Veranda Suite (40m2 + 5m2 balcony)
- 18 Executive Suite (40m2 + 5m2 balcony)
- 2 Essence Suite (60m2 + 20m2 balcony)
- 1 Oceania Suite (95m2)
- 1 Owner Suite (150m2 + 200m2 sundeck)

### Location

Overnight cruise on Ha Long Bay

## Ballroom

 VIP dining room combined with a private meeting room, accommodating up to 30 guests

## ESSENSE GRAND CRUISE RESTAURANT & BAR

- Dining By The Bay Restaurant: Asian and European cuisine
- Stellar Sky Bar: Cocktails, wines, and other exquisite beverages