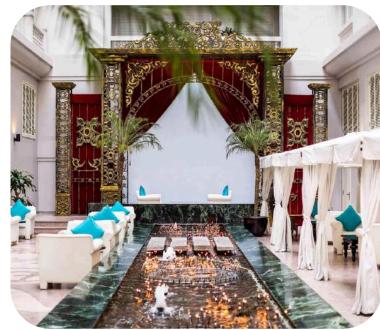

## SOFITEL LEGEND METROPOLE

#### Location

 Sofitel Legend Metropole is located in the heart of Hanoi, next to Hoan Kiem Lake

## Ballroom

- Capacity of up to 120 people
- Ceiling height up to 3 meters