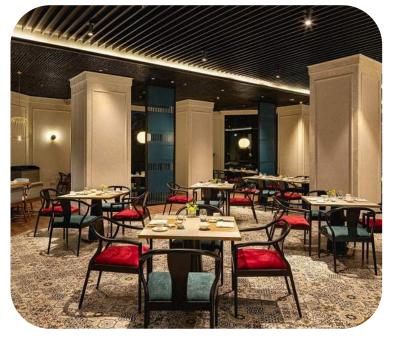

## SOFITEL LEGEND METROPOLE RESTAURANTS & BARS

#### **Restaurant & Bar**

- Le Beaulieu : French cuisine

· Spice Garden: Vietnamese cuisine

· Le Club Bar: Brasserie-style Western and

Asian menu

- La Terrasse: Al Fresco brasserie, French

and Vietnamese cuisine

## Bar & Lounge

- Bamboo Bar: French and Vietnamese cuisine

- Angelina: Cocktail bar and whisky lounge