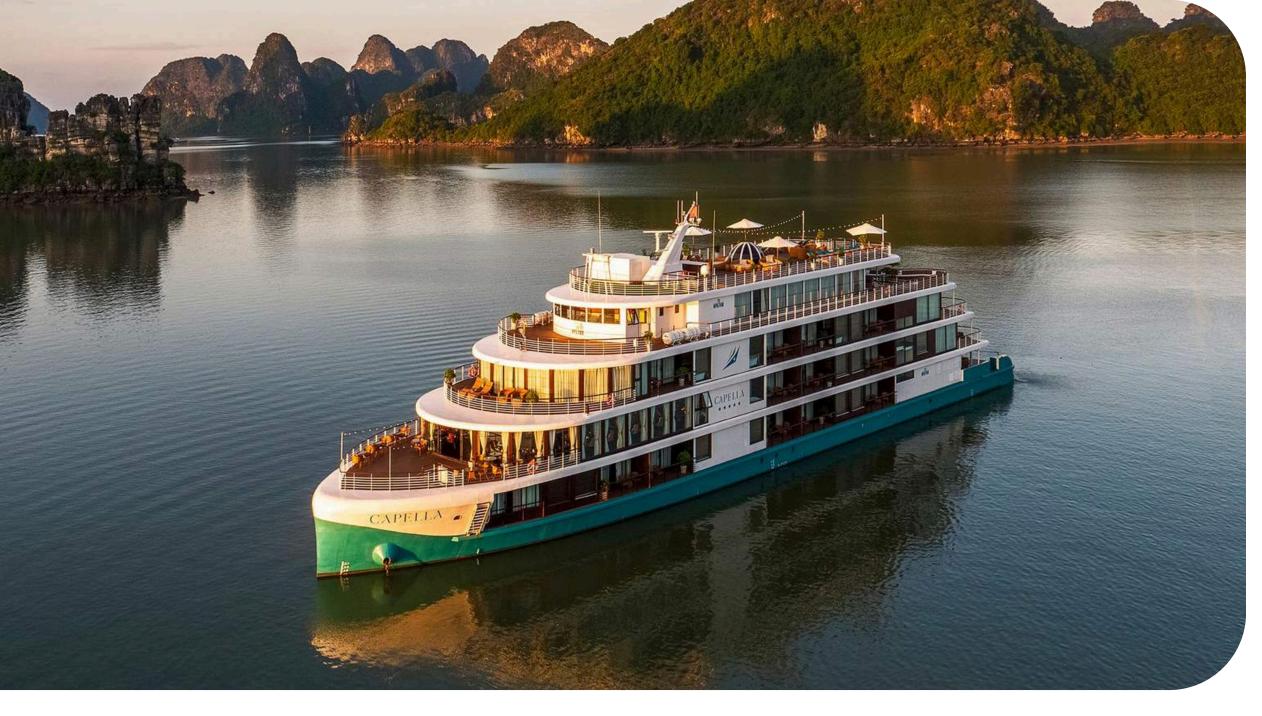

## **CAPELLA CRUISE**

#### **Number of Rooms**

- · 11 Oasis Suite (32m2)
- · 5 Harmony Suite (32m2)
- · 1 Harmony Family Suite (48m2)
- · 2 La Suite De Capella (57m2)
- · 7 Sky Suite (32m2)
- · 1 Sky Family Suite (43m2)
- · 2 Sky Terrace Suite (45m2)
- · 1 The Owner Suite (92m2)
- 6 Connecting Room

#### Location

· Overnight cruise on Lan Ha Bay

#### **Ballroom**

· Can arrange up to 70 people for meetings and conferences

- Harmony of The Sea restaurant serving 4 meals daily
- · Spirit Of The Sea Lounge serving drinks by the pool