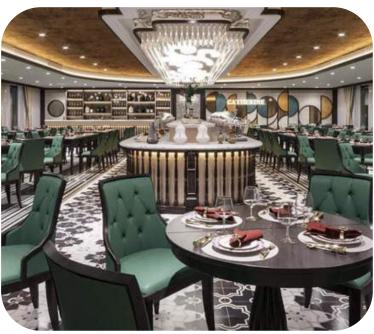

## **CATHERINE CRUISE**

## Ballroom

Catherine can accommodate up to 117 guests

- · 02 Restaurants on the 2nd floor & the 4th floor. Locally sourced and regionally inspired cuisine.
- Rooftop Bar: a modern LED lighting system and monumental stage will bring colorful sophisticated music parties.

## CATHERINE CRUISE RESTAURANT & BAR

- · 02 Restaurants on the 2nd floor & the 4th floor. Locally sourced and regionally inspired cuisine.
- Rooftop Bar: a modern LED lighting system and monumental stage will bring colorful sophisticated music parties.