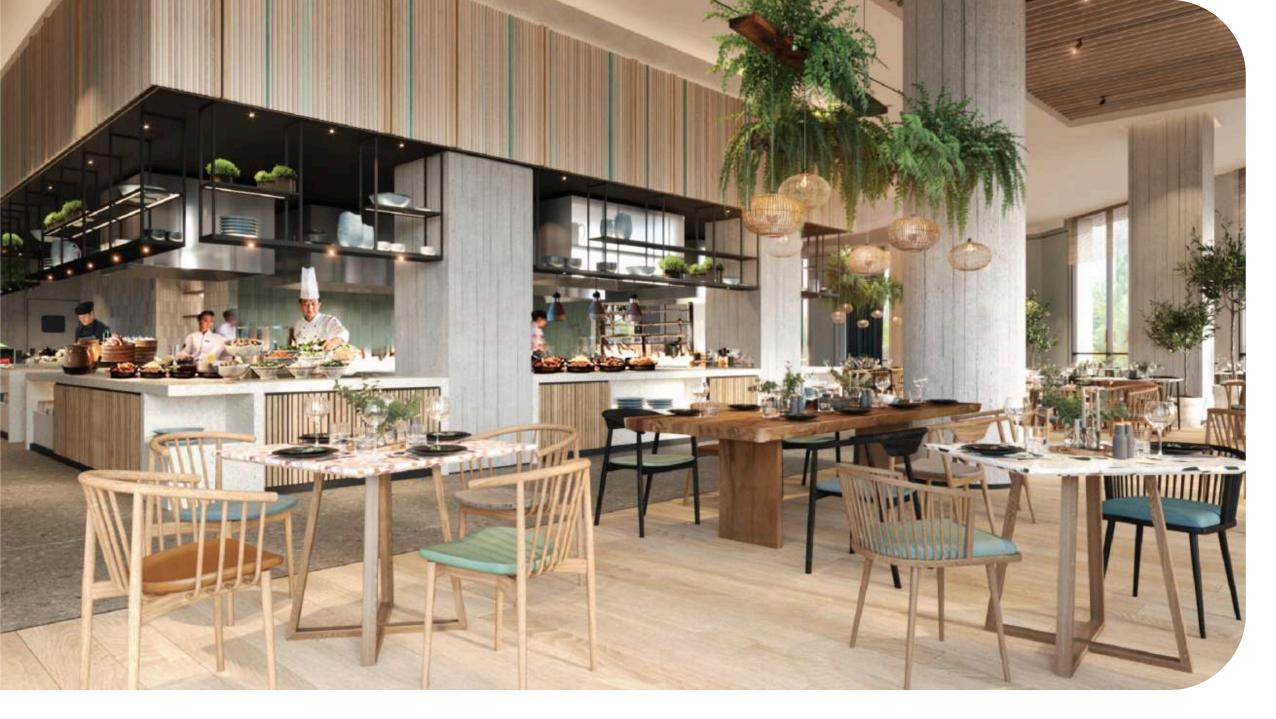

#### **Restaurant & Bar**

- Le Beaulieu : French cuisine

· Spice Garden: Vietnamese cuisine

· Le Club Bar: Brasserie-style Western and

Asian menu

- La Terrasse: Al Fresco brasserie, French

and Vietnamese cuisine

## Bar & Lounge

- Bamboo Bar: French and Vietnamese cuisine

- Angelina: Cocktail bar and whisky lounge