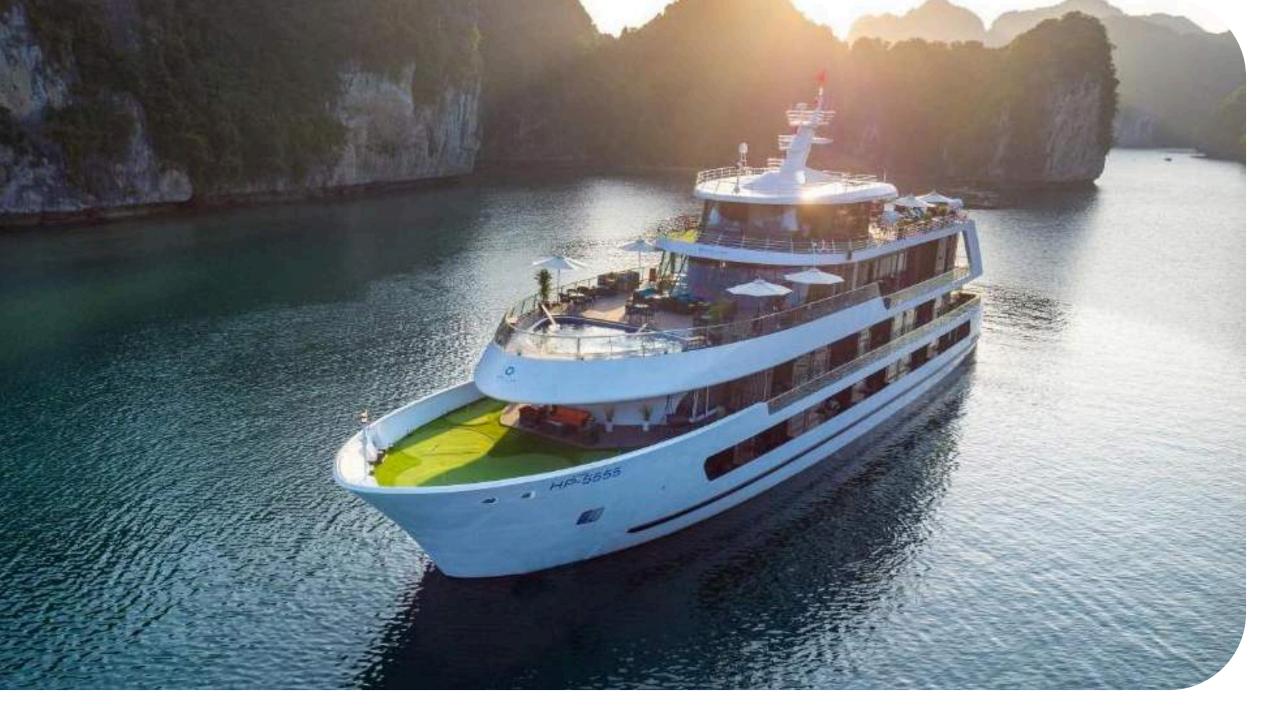

odern LED lighting system and monumental stage will bring colorful sophisticated music parties.









## **ELITE OF THE SEA**

## **Number of Rooms**

- · Elite Junior Suite (28m2)
- · Elite Junior Premium Suite (43m2)
- · Elite Senior Suite (26m2)
- Elite Senior Premium Suite (35m2)
- · Elite Executive Suite (45m2)
- Elite Excutive Premium Suite (58m2)
- · Elite President Suite (88m2)

## Location

· Cruise on Halong – Lan Ha Bay

## **Ballroom**

- Capacity of up to 99 people









## ELITE OF THE SEA RESTAURANT & BAR

- Fine Dining Room: Offer Western food,
   famous Vietnamese traditional food served in BBQ, buffet, and a la carte.
- Panoramic Bar: a wide selection of international wines, cocktails, non-alcoholic beverages, coffee
- Wine & Cigars Cellar: wines and famous cigars









## STELLAR OF THE SEAS

## **Number of Rooms**

- Junior Suites (28m2)
- Senior Suites (30m2)
- Executive Suites (32m2)
- President Suite (60m2)

## Location

Overnight cruise on Ha Long Bay

## Ballroom

- Capacity of up to 62 people









## STELLAR OF THE SEAS RESTAURANT & BAR

- The fine dining room: local light breakfast,
   set menu lunch, and BBQ dinner in the
   swimming pool side.
- Panoramic bar: the luxury bar is fully stocked with fine wines, spirits, alcoholic and non-alcoholic drinks











## **EMERALDA NINH BINH**

## **Number of Rooms**

- · 116 Superior Room (50m2)
- 36 Deluxe Room (77m2)
- 20 Duplex Room (107m2)

## Location

Located on the edge of Van Long Nature
 Reserve, a primeval tropical forest in Ninh
 Binh

## Ballroom

- Can arrange up to 450 peop