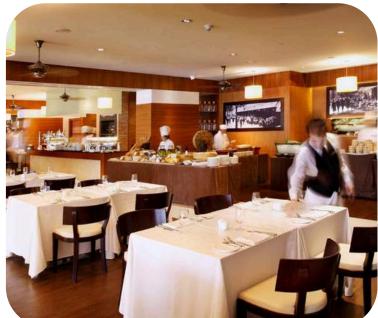

#### **Restaurant & Bar**

- Le Beaulieu : French cuisine

· Spice Garden: Vietnamese cuisine

· Le Club Bar: Brasserie-style Western and

Asian menu

- La Terrasse: Al Fresco brasserie, French

and Vietnamese cuisine

## Bar & Lounge

- Bamboo Bar: French and Vietnamese cuisine

- Angelina: Cocktail bar and whisky lounge