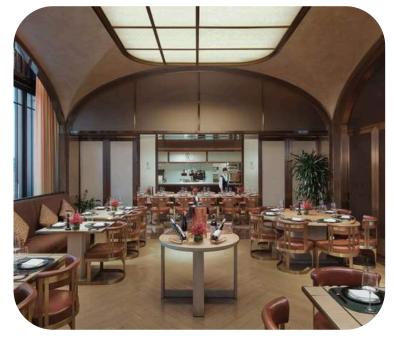

## SOFITEL LEGEND METROPOLE RESTAURANTS & BARS

#### **Restaurant & Bar**

- Le Beaulieu : French cuisine

· Spice Garden: Vietnamese cuisine

· Le Club Bar: Brasserie-style Western and

Asian menu

- La Terrasse: Al Fresco brasserie, French

and Vietnamese cuisine

## Bar & Lounge

- Bamboo Bar: French and Vietnamese cuisine

- Angelina: Cocktail bar and whisky lounge