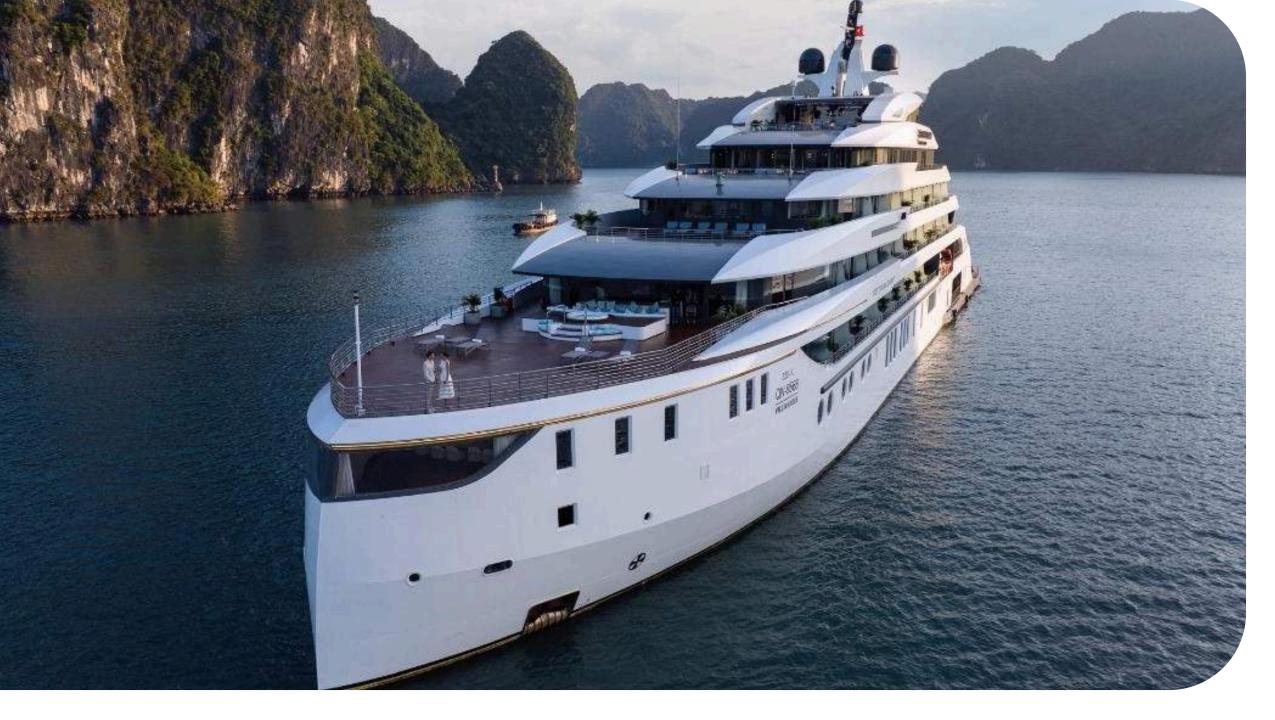

## **ESSENSE GRAND CRUISE**

#### **Number of Rooms**

- 2 Ocean Suite (30m2)
- · 4 Ocean Suite TPL (43m2)
- 12 Ocean Balcony Suite (40m2 + 5m2 balcony)
- · 14 Veranda Suite (40m2 + 5m2 balcony)
- 18 Executive Suite (40m2 + 5m2 balcony)
- 2 Essence Suite (60m2 + 20m2 balcony)
- 1 Oceania Suite (95m2)
- 1 Owner Suite (150m2 + 200m2 sundeck)

### Location

Overnight cruise on Ha Long Bay

## ESSENSE GRAND CRUISE RESTAURANT & BAR

- Dining By The Bay Restaurant: Asian and European cuisine
- Stellar Sky Bar: Cocktails, wines, and other exquisite beverages