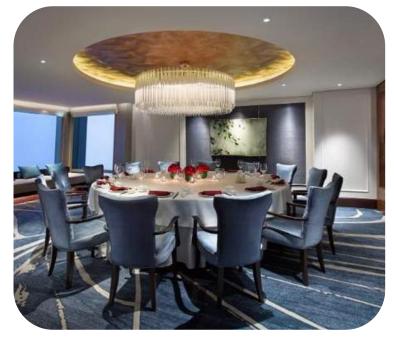

## **JW MARIOT**

#### **Number of Rooms**

450 guest rooms including:

- Guest Room City View: (48m2)
- Executive Lounge Access, Guest Room(48m2)
- · Executive Lounge Access, Junior Suite (65m2)
- Executive Lounge Access, Executive Suite (90m2)
- Executive Lounge Access, Suite (90m2)
- Executive Lounge Access Lake View, Family
   Room (110m2)
- Grand Suite (150m2)
- Chairman Suite (250m2)
- Presidential Suite (320m2)

#### Ballroom

- Capacity of up to 950 people