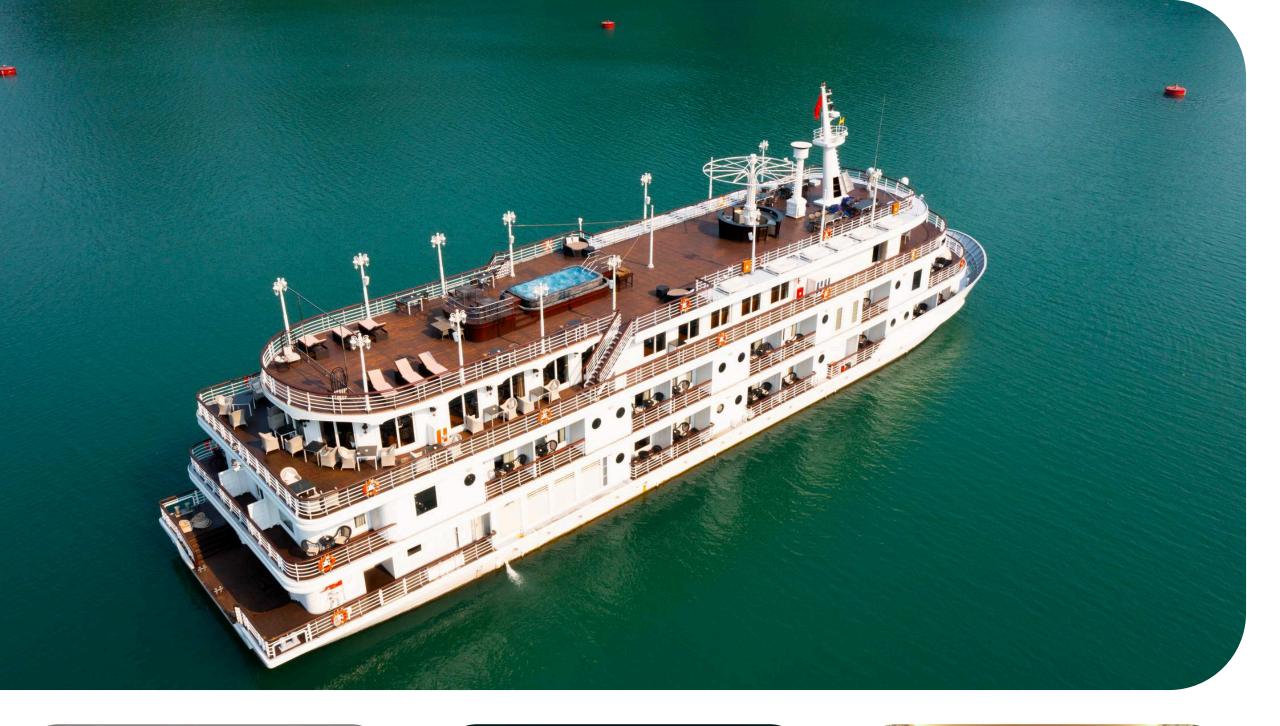

## **ESSENSE GRAND CRUISE**

#### **Number of Rooms**

- 2 Ocean Suite (30m2)
- · 4 Ocean Suite TPL (43m2)
- 12 Ocean Balcony Suite (40m2 + 5m2 balcony)
- · 14 Veranda Suite (40m2 + 5m2 balcony)
- 18 Executive Suite (40m2 + 5m2 balcony)
- 2 Essence Suite (60m2 + 20m2 balcony)
- 1 Oceania Suite (95m2)
- 1 Owner Suite (150m2 + 200m2 sundeck)

### Location

Overnight cruise on Ha Long Bay

## Ballroom

 VIP dining room combined with a private meeting room, accommodating up to 30 guests

## ESSENSE GRAND CRUISE RESTAURANT & BAR

- Dining By The Bay Restaurant: Asian and European cuisine
- Stellar Sky Bar: Cocktails, wines, and other exquisite beverages