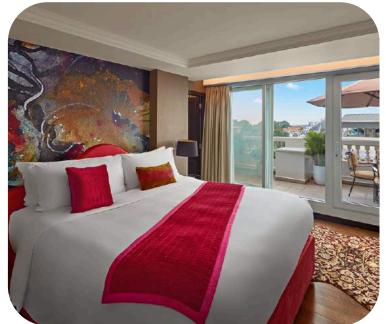

## SOFITEL LEGEND METROPOLE

#### **Number of Rooms**

- Luxury Room (32m2)
- Grand Luxury Room (37m2)
- Metropole Suite (69m2)
- Graham Greene Suite (70m2)
- Charlie Chaplin Suite (70m2)
- Somerset Maugham Suite (70m2)
- · Premium Room (32m2)
- Grand Premium Room (48m2)
- Prestige Suite (64m2)
- Grand Pestige Suite (176m2)