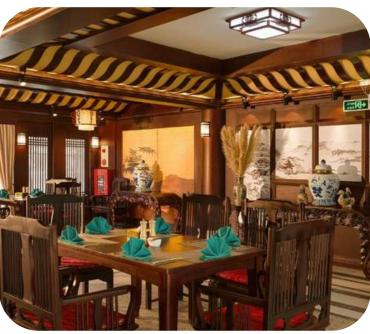

#### **Restaurant & Bar**

- Le Beaulieu : French cuisine

· Spice Garden: Vietnamese cuisine

· Le Club Bar: Brasserie-style Western and

Asian menu

- La Terrasse: Al Fresco brasserie, French

and Vietnamese cuisine

## Bar & Lounge

- Bamboo Bar: French and Vietnamese cuisine

- Angelina: Cocktail bar and whisky lounge

## Restaurant

Café Lautrec: Western style dishes

- Satine: Vietnamese cuisine

## Bar & Lounge

· La Fée Verte: French style bar