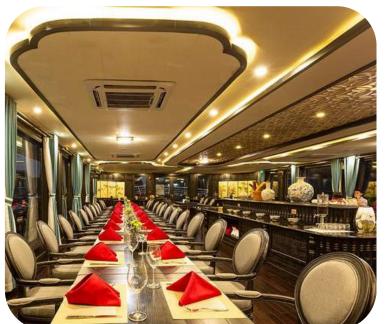

## **ESSENSE GRAND CRUISE**

## ESSENSE GRAND CRUISE RESTAURANT & BAR

- Dining By The Bay Restaurant: Asian and European cuisine
- Stellar Sky Bar: Cocktails, wines, and other exquisite beverages