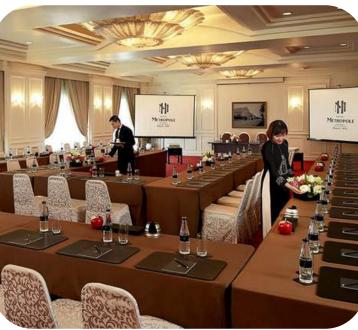

## **CAPELLA HANOI**

## Ballroom

- Capacity of up to 120 people
- Ceiling height up to 3 meters