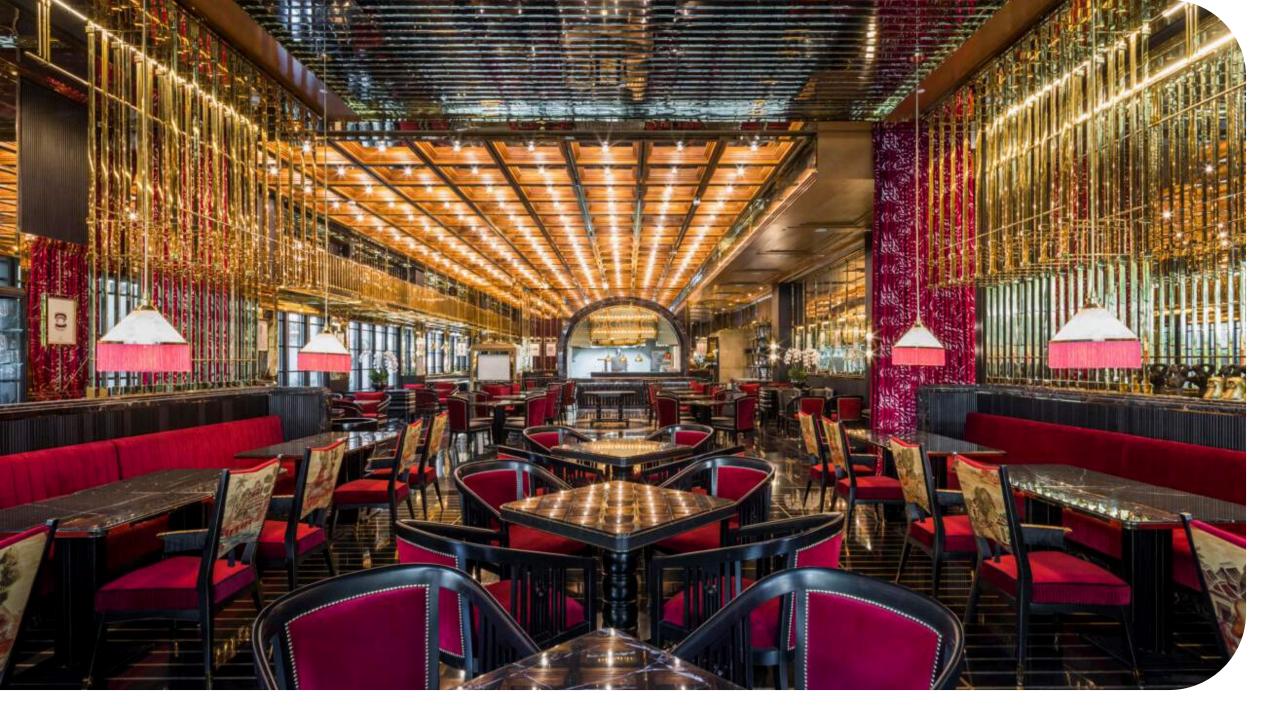

## CAPELLA HANOI RESTAURANTS & BARS

## Restaurant

- Backstage Restaurant: Vietnamese cuisine
- The Hudson Rooms: Vietnamese cuisine
- · Koki Restaurant: Japanese cuisine

## Bar & Lounge

- Divas's Lounge: Drinks and snacks