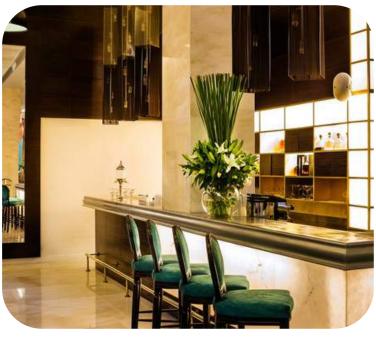

## SOFITEL LEGEND METROPOLE RESTAURANTS & BARS

#### **Restaurant & Bar**

- Le Beaulieu : French cuisine

· Spice Garden: Vietnamese cuisine

· Le Club Bar: Brasserie-style Western and

Asian menu

- La Terrasse: Al Fresco brasserie, French

and Vietnamese cuisine

## Bar & Lounge

- Bamboo Bar: French and Vietnamese cuisine

- Angelina: Cocktail bar and whisky lounge