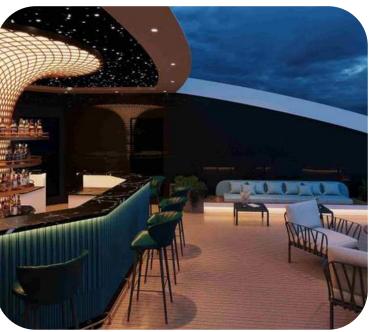

## ESSENSE GRAND CRUISE RESTAURANT & BAR

- Dining By The Bay Restaurant: Asian and European cuisine
- Stellar Sky Bar: Cocktails, wines, and other exquisite beverages