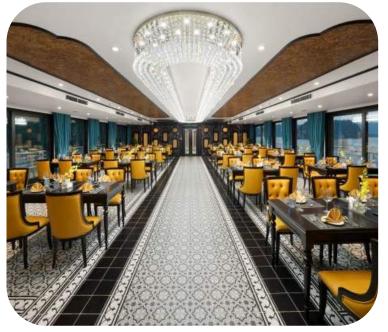

## **CATHERINE CRUISE**

## Ballroom

Catherine can accommodate up to 117 guests

- · 02 Restaurants on the 2nd floor & the 4th floor. Locally sourced and regionally inspired cuisine.
- Rooftop Bar: a modern LED lighting system and monumental stage will bring colorful sophisticated music parties.

## CATHERINE CRUISE RESTAURANT & BAR

- · 02 Restaurants on the 2nd floor & the 4th floor. Locally sourced and regionally inspired cuisine.
- Rooftop Bar: a modern LED lighting system and monumental stage will bring colorful sophisticated music parties.