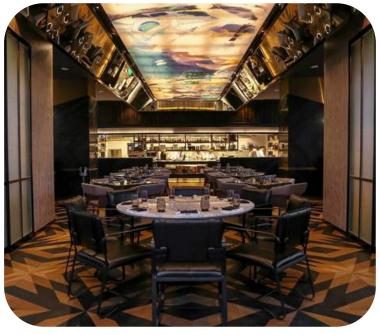

#### **Restaurant & Bar**

- Le Beaulieu : French cuisine

· Spice Garden: Vietnamese cuisine

· Le Club Bar: Brasserie-style Western and

Asian menu

- La Terrasse: Al Fresco brasserie, French

and Vietnamese cuisine

## Bar & Lounge

- Bamboo Bar: French and Vietnamese cuisine

- Angelina: Cocktail bar and whisky lounge