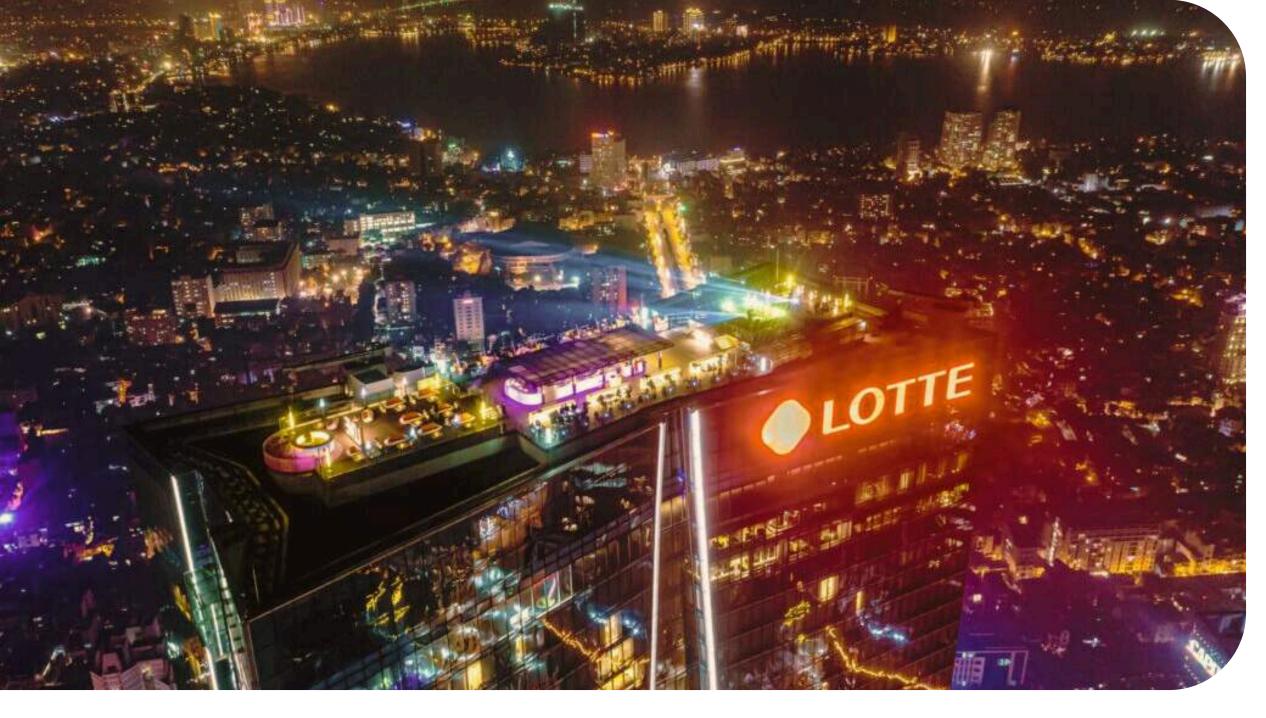

## **LOTTE HOTEL**

#### Location

- In the center of Ba Dinh district Hanoi

## Bar & Lounge

- Top of Hanoi: Brasserie & Bar with Open-air Live Kitchen
- Pharaoh's Bar & Upper: Contemporary Theme Bar
- The Lounge Sky: Lobby Lounge