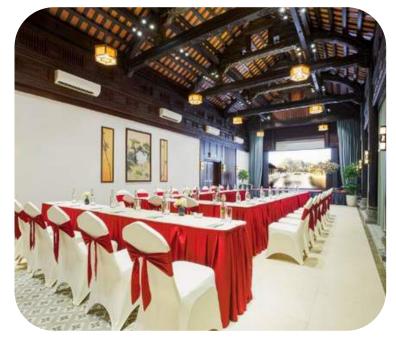

## Ballroom

- Capacity of up to 120 people
- Ceiling height up to 3 meters

#### Ballroom

- Capacity of up to 120 people
- Ceiling height up to 2.3 meters
- · Provide the unique The Courtyard venue

## **Ballroom**

- Capacity of up to 1000 people
- Ceiling height up to 6.5 meters

#### Ballroom

- Capacity of up to 950 people

## **Ballroom**

- Capacity of up to 450 people
- Ceiling height up to 5.6 meters

#### Ballroom

- Capacity of up to 1300 people
- Ceiling height up to 7 meters

## Ballroom

- Capacity of up to 86 people

#### **Ballroom**

- Capacity of up to 450 people