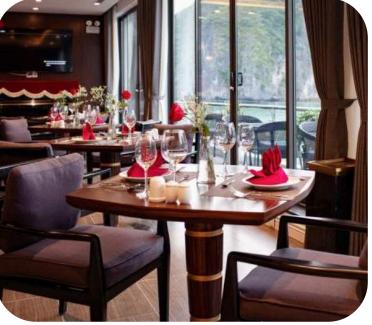

## ESSENSE GRAND CRUISE RESTAURANT & BAR

- Dining By The Bay Restaurant: Asian and European cuisine
- Stellar Sky Bar: Cocktails, wines, and other exquisite beverages