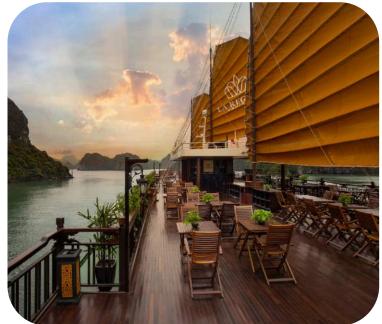

## LA REGINA GRAND

## Ballroom

Can arrange up to 90 people in the restaurant

- Ha Long Bar and Restaurant: Fusion
   Cuisines
- Cat Ba Oasis Lounge and Restaurant:
   Fusion Cuisines