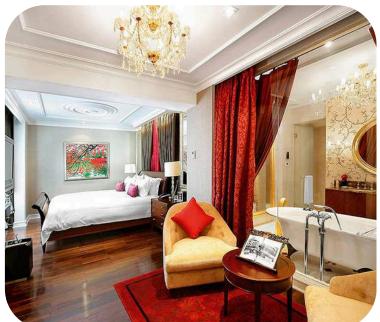

## SOFITEL LEGEND METROPOLE

#### **Number of Rooms**

- Luxury Room (32m2)
- Grand Luxury Room (37m2)
- Metropole Suite (69m2)
- Graham Greene Suite (70m2)
- Charlie Chaplin Suite (70m2)
- Somerset Maugham Suite (70m2)
- · Premium Room (32m2)
- Grand Premium Room (48m2)
- Prestige Suite (64m2)
- Grand Pestige Suite (176m2)