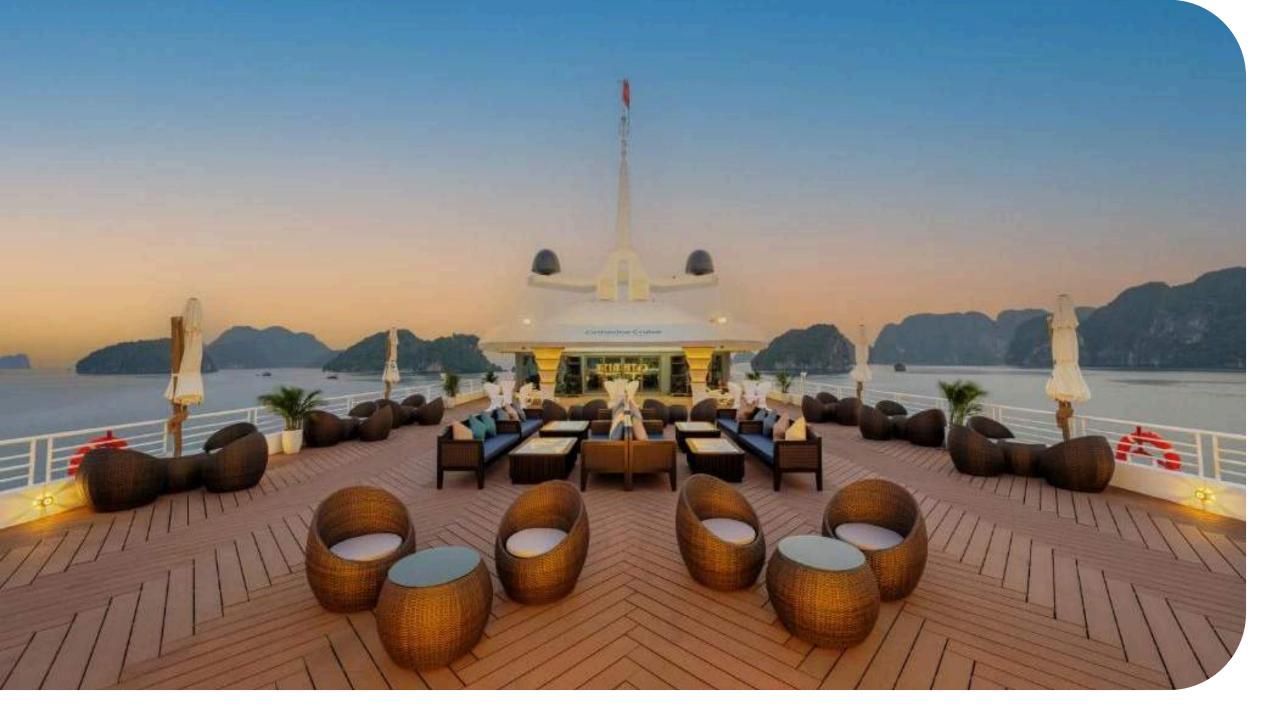

## **CATHERINE CRUISE**

#### Location

Overnight cruise on Ha Long Bay

## Ballroom

Catherine can accommodate up to 117 guests

- · 02 Restaurants on the 2nd floor & the 4th floor. Locally sourced and regionally inspired cuisine.
- Rooftop Bar: a modern LED lighting system and monumental stage will bring colorful sophisticated music parties.