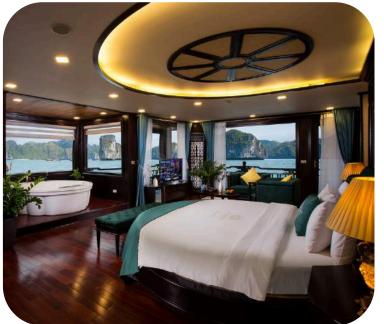

## LA REGINA GRAND

## **Number of Rooms**

- 12 Bai Tu Long Suite (45m2)
- · 5 Halong Suite (45m2)
- · 5 Lan Ha Suite (45m2)
- · 1 Lan Ha Trio Suite (54m2)
- 2 Lan Ha Junior Suite (60m2)
- · 1 Lan Ha Duplex Suite (90m2)
- 1 Lan Ha Grand Suite (135m2)