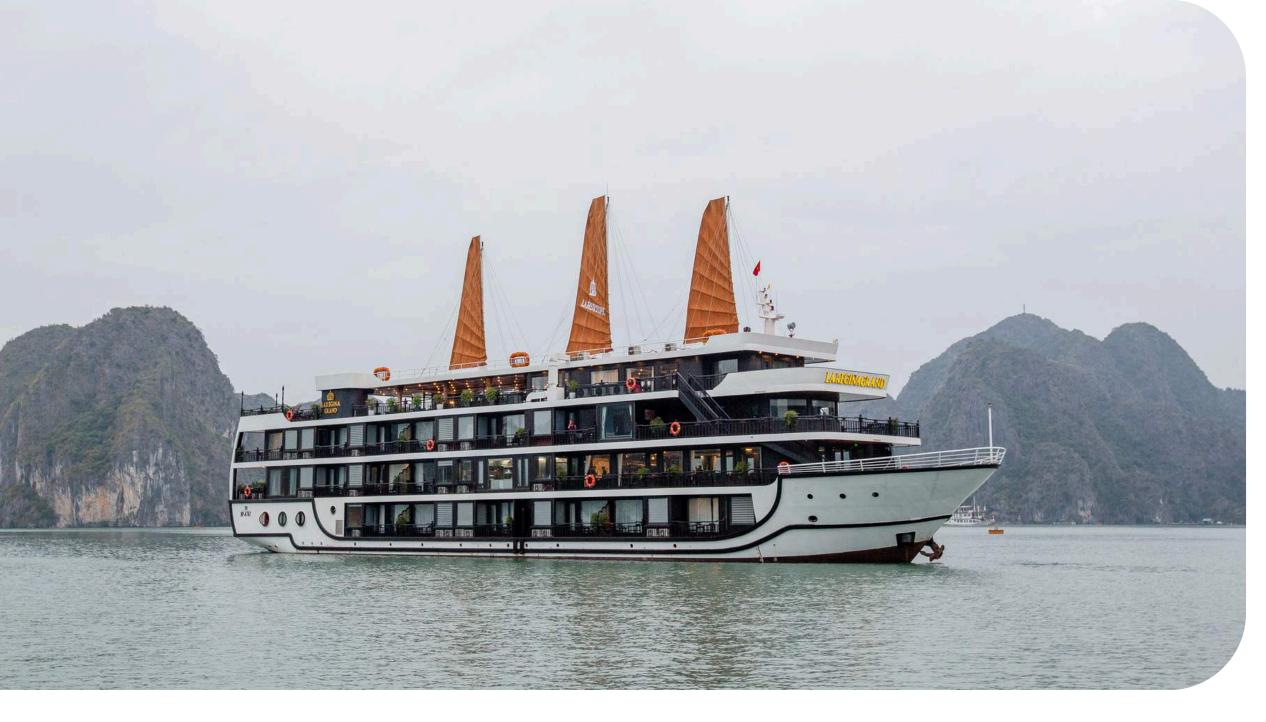

f The Sea Lounge serving drinks by the pool









## LA REGINA ROYAL

## **Number of Rooms**

- 12 Noble Suite (26m2)
- · 6 Imperial Suite (26m2)
- 2 Grand Royal Suite (35m2)

## Location

Overnight cruise on Lan Ha Bay

## Ballroom

- Can arrange up to 60 people in the restaurant

## **Restaurant & Bar**

 The Grace restaurants and bar serve a wide range of foods and drinks with a beautiful view of the bay









## LA REGINA LEGEND

## **Number of Rooms**

- 22 Princess Suite (45m2)
- · 4 Queen Triple Suite (54m2)
- 1 Queen Regent Suite (VIP Suite) (135m2)

## Location

Overnight cruise on Halong

#### Ballroom

Can arrange up to 100 people in the restaurant

## **Restaurant & Bar**

 The Grace restaurants and bar serve wide range of foods and drinks with beautiful view of the bay









## LA REGINA GRAND

## **Number of Rooms**

- 12 Bai Tu Long Suite (45m2)
- · 5 Halong Suite (45m2)
- · 5 Lan Ha Suite (45m2)
- · 1 Lan Ha Trio Suite (54m2)
- 2 Lan Ha Junior Suite (60m2)
- · 1 Lan Ha Duplex Suite (90m2)
- 1 Lan Ha Grand Suite (135m2)

#### Location

· Overnight cruise on Halong

## Ballroom

Can arrange up to 90 people in the restaurant

- Ha Long Bar and Restaurant: Fusion
   Cuisines
- Cat Ba Oasis Lounge and Restaurant:
   Fusion Cuisines









## LA REGINA GRAND RESTAURANT & BAR

- Ha Long Bar and Restaurant: Fusion
   Cuisines
- Cat Ba Oasis Lounge and Restaurant:
   Fusion Cuisines









## **CATHERINE CRUISE**

## **Number of Rooms**

- · Premier Suite (40m2)
- Royal Suite (56m2)
- · Grand Suite (85m2)
- · Villa President (200m2)

#### Location

Overn