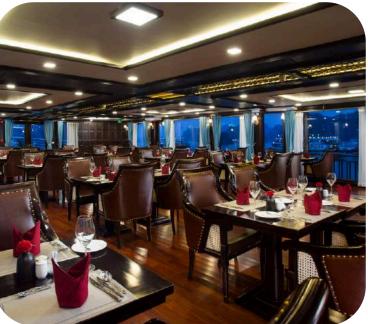

## **ESSENSE GRAND CRUISE**

## ESSENSE GRAND CRUISE RESTAURANT & BAR

- Dining By The Bay Restaurant: Asian and European cuisine
- Stellar Sky Bar: Cocktails, wines, and other exquisite beverages