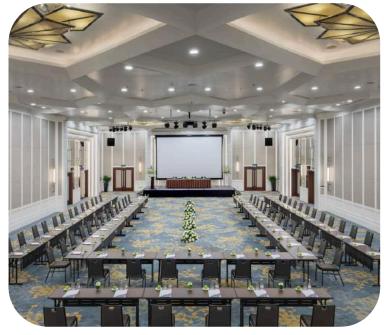

Cuisine
- · JW Patisserie: International Cuisine









## **PAN PACIFIC**

#### **Number of Rooms**

- · 181Deluxe Room (35m2)
- 24 Premier Lakeview Room (35m2)
- 44 Pacific Club Room (35m2)
- 16 Studio Suite (40m2)
- · 1 Premier Suite (50m2)
- 3 Executive Suite (65m2)
- · 1 Presidential Suite (287m2)
- 54 Serviced Suite (60m2)

#### Location

 Strategically located at the edge of the city center within walking distance of downtown Hanoi

## **Ballroom**

- Capacity of up to 450 people
- Ceiling height up to 5.6 meters









## PAN PACIFIC RESTAURANTS & BARS

## Restaurant

- Pacifica: International cuisine
- · Ming: Authentic Cantonese cuisine

## Bar & Lounge

- The Summit: Beverages
- Song Hong Bar: International cuisine

## **Bakery**

The Pastry Corner: Bread, and pastries









## **MELIÁ HANOI**

## **Number of Rooms**

306 Rooms & Suites including:

- Deluxe Room (32m2)
- Premiun Room (32m2)
- Suite (68m2)
- Family Suite (68m2)
- Deluxe Connecting Room (64m2)
- The Level Premium Room (32m2)
- The Level Suite (68m2)
- The Level Suite with Balcony (68m2)

## Location

In the center of Hanoi and near Hoa Lo
 Prison

#### Ballroom

- Capacity of up to 1300 people
- Ceiling height up to 7 meters









## MELIÁ HANOI RESTAURANTS & BARS

## Restaurant & Bar

Mosaico: International cuisine

· Cham Restaurant: Asian cuisine

- Garbo Bar: Beverages









## **PERIDOT GRAND LUXURY**

## **Number of Rooms**

- 7 Chic Deluxe (28m2)
- 27 Premier Deluxe (28-32m2)
- 45 Grand Deluxe (28-32m2)
- 11 Junior Suite (30m2)
- 6 Luxury Suite (54m2)
- 5 Grand Suite (54m2)
- 3