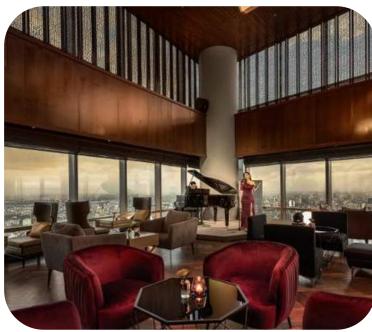

## **JW MARIOT**

## Bar & Lounge

- · Cool Cats Jazz Club: International Cuisine
- · The Lounge: International Cuisine
- Milk & Co: International Cuisine
- · JW Patisserie: International Cuisine