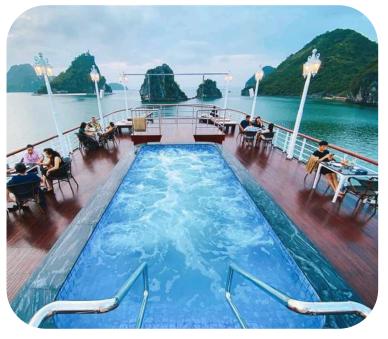

## **ESSENSE GRAND CRUISE**

#### **Number of Rooms**

- 2 Ocean Suite (30m2)
- · 4 Ocean Suite TPL (43m2)
- 12 Ocean Balcony Suite (40m2 + 5m2 balcony)
- · 14 Veranda Suite (40m2 + 5m2 balcony)
- 18 Executive Suite (40m2 + 5m2 balcony)
- 2 Essence Suite (60m2 + 20m2 balcony)
- 1 Oceania Suite (95m2)
- 1 Owner Suite (150m2 + 200m2 sundeck)

### Location

Overnight cruise on Ha Long Bay

## Ballroom

 VIP dining room combined with a private meeting room, accommodating up to 30 guests

## ESSENSE GRAND CRUISE RESTAURANT & BAR

- Dining By The Bay Restaurant: Asian and European cuisine
- Stellar Sky Bar: Cocktails, wines, and other exquisite beverages