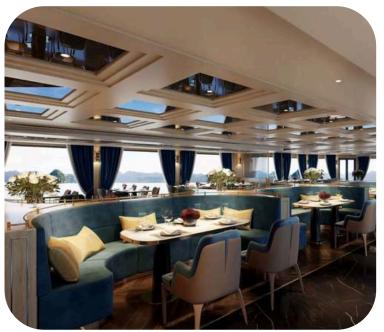

## **Restaurant & Bar**

 La Marin restaurant serves Asian and Western menus suitable for tourists