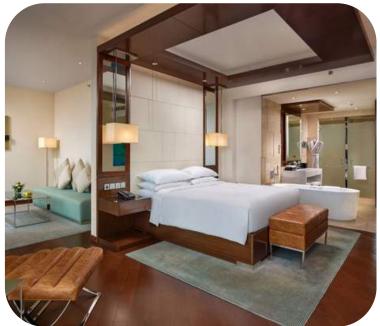

## **JW MARIOT**

#### **Number of Rooms**

450 guest rooms including:

- Guest Room City View: (48m2)
- Executive Lounge Access, Guest Room(48m2)
- · Executive Lounge Access, Junior Suite (65m2)
- Executive Lounge Access, Executive Suite (90m2)
- Executive Lounge Access, Suite (90m2)
- Executive Lounge Access Lake View, Family
   Room (110m2)
- Grand Suite (150m2)
- Chairman Suite (250m2)
- Presidential Suite (320m2)