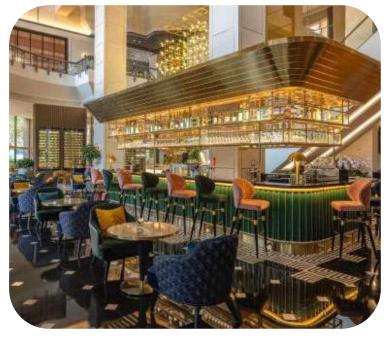

## SOFITEL LEGEND METROPOLE RESTAURANTS & BARS

#### **Restaurant & Bar**

- Le Beaulieu : French cuisine

· Spice Garden: Vietnamese cuisine

· Le Club Bar: Brasserie-style Western and

Asian menu

- La Terrasse: Al Fresco brasserie, French

and Vietnamese cuisine

## Bar & Lounge

- Bamboo Bar: French and Vietnamese cuisine

- Angelina: Cocktail bar and whisky lounge