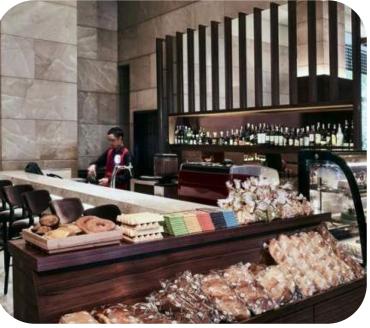

## MELIÁ HANOI RESTAURANTS & BARS

## Restaurant & Bar

Mosaico: International cuisine

· Cham Restaurant: Asian cuisine

- Garbo Bar: Beverages