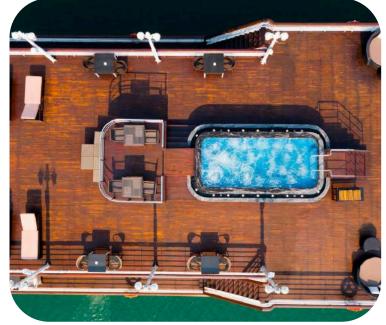

## **CAPELLA CRUISE**

#### **Number of Rooms**

- · 11 Oasis Suite (32m2)
- · 5 Harmony Suite (32m2)
- · 1 Harmony Family Suite (48m2)
- · 2 La Suite De Capella (57m2)
- · 7 Sky Suite (32m2)
- · 1 Sky Family Suite (43m2)
- · 2 Sky Terrace Suite (45m2)
- · 1 The Owner Suite (92m2)
- 6 Connecting Room

#### Location

· Overnight cruise on Lan Ha Bay

#### **Ballroom**

· Can arrange up to 70 people for meetings and conferences

- Harmony of The Sea restaurant serving 4 meals daily
- · Spirit Of The Sea Lounge serving drinks by the pool

## CAPELLA CRUISE RESTAURANT & BAR

- Harmony of The Sea Restaurant serving 4 meals daily
- Spirit Of The Sea Lounge serving drinks by the pool