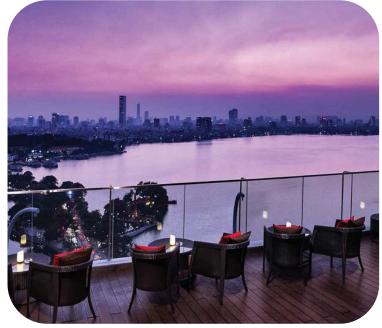

## **MELIÁ HANOI**

#### Ballroom

- Capacity of up to 1300 people
- Ceiling height up to 7 meters