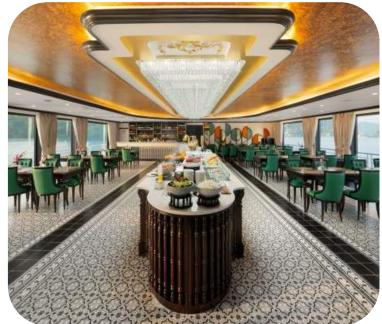

## **CATHERINE CRUISE**

## Ballroom

Catherine can accommodate up to 117 guests

- · 02 Restaurants on the 2nd floor & the 4th floor. Locally sourced and regionally inspired cuisine.
- Rooftop Bar: a modern LED lighting system and monumental stage will bring colorful sophisticated music parties.

## CATHERINE CRUISE RESTAURANT & BAR

- · 02 Restaurants on the 2nd floor & the 4th floor. Locally sourced and regionally inspired cuisine.
- Rooftop Bar: a modern LED lighting system and monumental stage will bring colorful sophisticated music parties.