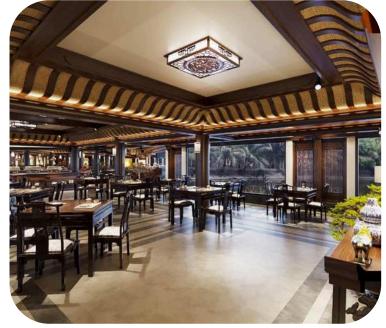

## SOFITEL LEGEND METROPOLE RESTAURANTS & BARS

#### **Restaurant & Bar**

- Le Beaulieu : French cuisine

· Spice Garden: Vietnamese cuisine

· Le Club Bar: Brasserie-style Western and

Asian menu

- La Terrasse: Al Fresco brasserie, French

and Vietnamese cuisine

## Bar & Lounge

- Bamboo Bar: French and Vietnamese cuisine

- Angelina: Cocktail bar and whisky lounge