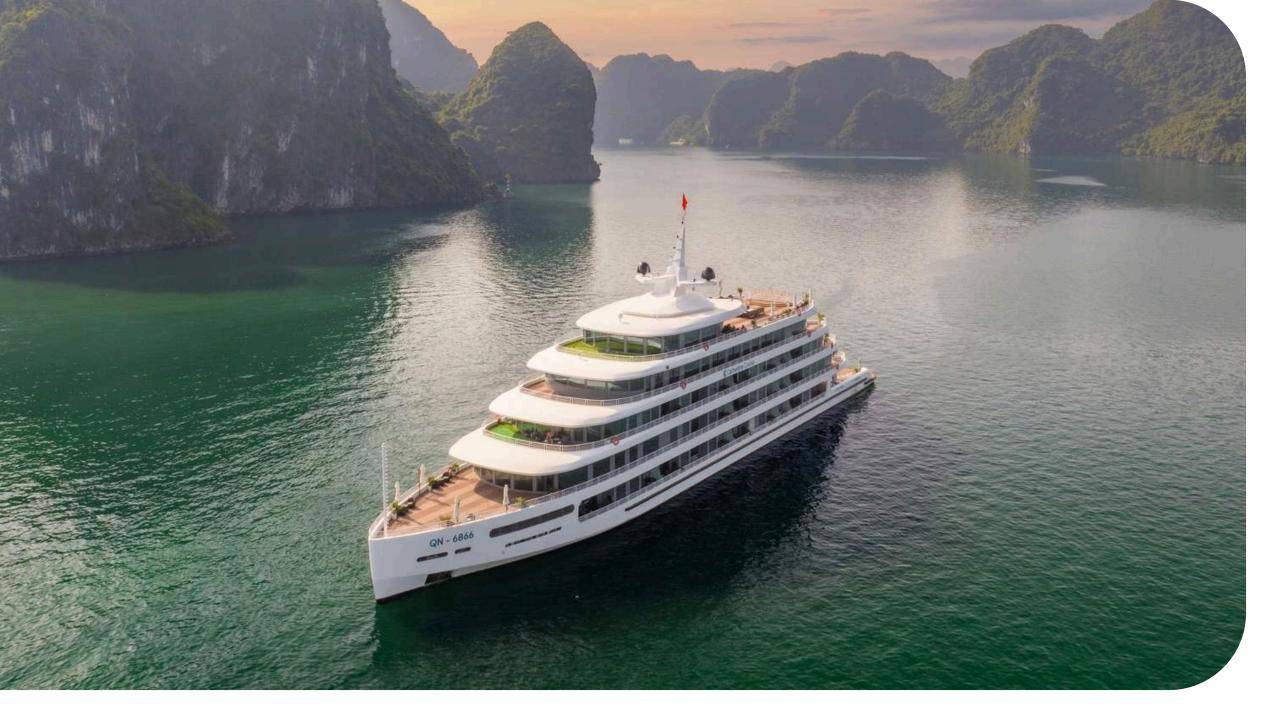

## **CATHERINE CRUISE**

## **Number of Rooms**

- · Premier Suite (40m2)
- Royal Suite (56m2)
- · Grand Suite (85m2)
- · Villa President (200m2)

#### Location

Overnight cruise on Ha Long Bay

## Ballroom

Catherine can accommodate up to 117 guests

- · 02 Restaurants on the 2nd floor & the 4th floor. Locally sourced and regionally inspired cuisine.
- Rooftop Bar: a modern LED lighting system and monumental stage will bring colorful sophisticated music parties.

## CATHERINE CRUISE RESTAURANT & BAR

- · 02 Restaurants on the 2nd floor & the 4th floor. Locally sourced and regionally inspired cuisine.
- Rooftop Bar: a modern LED lighting system and monumental stage will bring colorful sophisticated music parties.