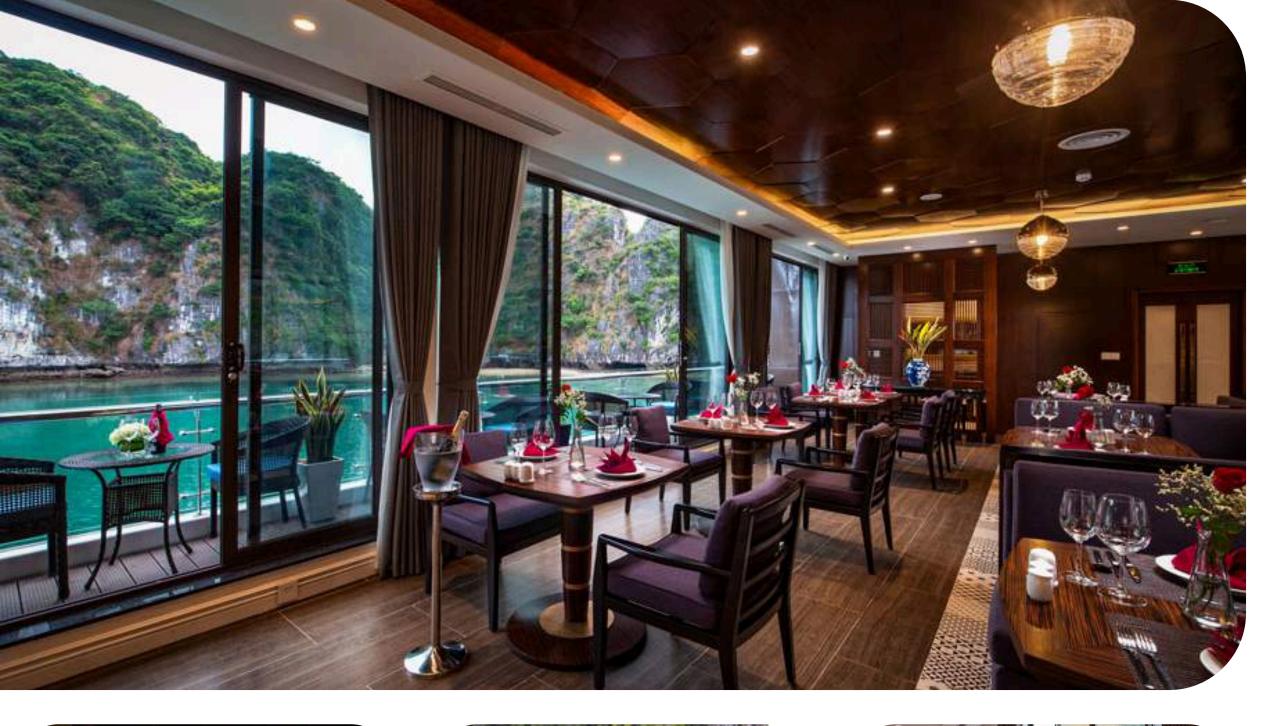

## **ESSENSE GRAND CRUISE**

## ESSENSE GRAND CRUISE RESTAURANT & BAR

- Dining By The Bay Restaurant: Asian and European cuisine
- Stellar Sky Bar: Cocktails, wines, and other exquisite beverages