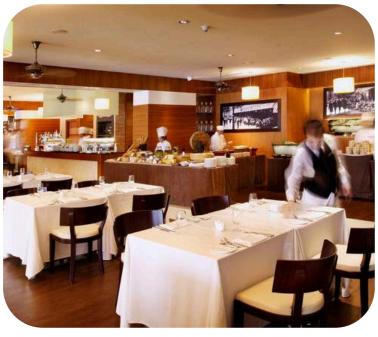

#### **Restaurant & Bar**

- Le Beaulieu : French cuisine

· Spice Garden: Vietnamese cuisine

· Le Club Bar: Brasserie-style Western and

Asian menu

- La Terrasse: Al Fresco brasserie, French

and Vietnamese cuisine

## Bar & Lounge

- Bamboo Bar: French and Vietnamese cuisine

- Angelina: Cocktail bar and whisky lounge