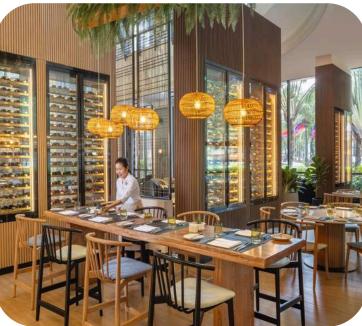

#### **Restaurant & Bar**

- Le Beaulieu : French cuisine

· Spice Garden: Vietnamese cuisine

· Le Club Bar: Brasserie-style Western and

Asian menu

- La Terrasse: Al Fresco brasserie, French

and Vietnamese cuisine

## Bar & Lounge

- Bamboo Bar: French and Vietnamese cuisine

- Angelina: Cocktail bar and whisky lounge