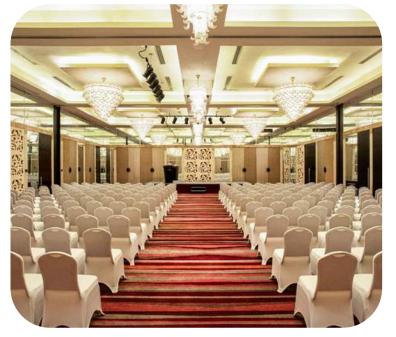

IÁ HANOI RESTAURANTS & BARS

## Restaurant & Bar

Mosaico: International cuisine

· Cham Restaurant: Asian cuisine

- Garbo Bar: Beverages









## **PERIDOT GRAND LUXURY**

## **Number of Rooms**

- 7 Chic Deluxe (28m2)
- 27 Premier Deluxe (28-32m2)
- 45 Grand Deluxe (28-32m2)
- 11 Junior Suite (30m2)
- 6 Luxury Suite (54m2)
- 5 Grand Suite (54m2)
- 3 Grand Balcony Suite (54m2)

## Location

- Being an oasis of tranquility in the hustle and bustle of Hanoi Old Quarter

## Ballroom

- Capacity of up to 86 people









## PERIDOT GRAND LUXURY RESTAURANTS & BARS

- 1968 Restaurant: All-day dining with Asia cuisine
- · Olivine Restaurant: Fine dining Western cuisine & food performance
- Ignite Sky Bar: Signature cocktails and a diverse selection of tapas and Vietnamese specialties









## INTERCONTINENTAL WESTLAKE

### **Number of Rooms**

293 rooms including:

- Classic Rooms (43m2)
- Presidential Suite (305m2)
- Junior Suite (60m2)
- · One Bedroom Suite (86m2)
- Two Bedroom Suite (129m2)
- Three Bedroom Overwater Pavilion Suite (137m2)

### Location

 Located on the peaceful waters of the city's largest lake and adjacent to the famous 800year-old Kim Lien Pagoda.

#### **Ballroom**

- Capacity of up to 450 people









## INTERCONTINENTAL WESTLAKE RESTAURANT & BAR

- · Milan Restaurant: Italian Cuisine
- Saigon Restaurant: Authentic Vietnamese
   Cuisine
- Sunset Bar: The place to be for cocktails
- Café Du Lac Restaurant: The contemporary
   French brasserie











## **ESSENSE GRAND CRUISE**

#### **Number of Rooms**

- 2 Ocean Suite (30m2)
- · 4 Ocean Sui