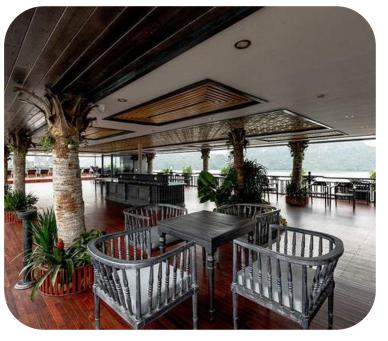

## **CATHERINE CRUISE**

## **Number of Rooms**

- · Premier Suite (40m2)
- Royal Suite (56m2)
- · Grand Suite (85m2)
- · Villa President (200m2)

#### Location

Overnight cruise on Ha Long Bay

## Ballroom

Catherine can accommodate up to 117 guests

- · 02 Restaurants on the 2nd floor & the 4th floor. Locally sourced and regionally inspired cuisine.
- Rooftop Bar: a modern LED lighting system and monumental stage will bring colorful sophisticated music parties.

## CATHERINE CRUISE RESTAURANT & BAR

- · 02 Restaurants on the 2nd floor & the 4th floor. Locally sourced and regionally inspired cuisine.
- Rooftop Bar: a modern LED lighting system and monumental stage will bring colorful sophisticated music parties.