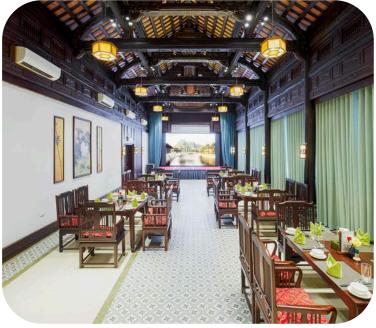

## HOTEL DE L'OPERA HANOI RESTAURANTS & BARS

## Restaurant

Café Lautrec: Western style dishes

- Satine: Vietnamese cuisine

## Bar & Lounge

· La Fée Verte: French style bar