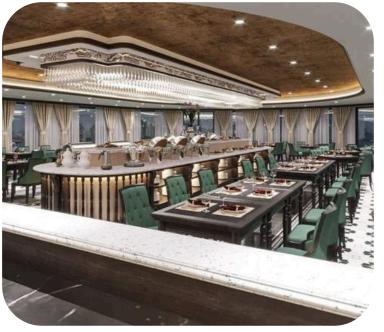

## **CAPELLA CRUISE**

## CAPELLA CRUISE RESTAURANT & BAR

- Harmony of The Sea Restaurant serving 4 meals daily
- Spirit Of The Sea Lounge serving drinks by the pool