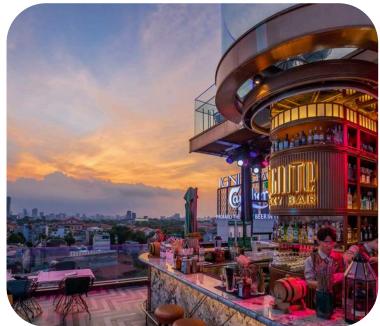

## PERIDOT GRAND LUXURY RESTAURANTS & BARS

- 1968 Restaurant: All-day dining with Asia cuisine
- · Olivine Restaurant: Fine dining Western cuisine & food performance
- Ignite Sky Bar: Signature cocktails and a diverse selection of tapas and Vietnamese specialties