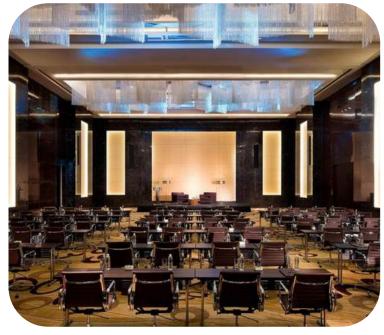

uxe (42-44m2)
- · 152 King, 61 Twin & 8 Family Deluxe (42-44m2)
- · 42 King, 29 Twin & 2 Family Club Junior Suite (61-64 m2)
- · 6 Deluxe Suite (99m2)
- 2 Premier Suites (147m2)
- 1 Presidential Suite (199m2)
- 1 Royal Suite (329m2)

#### Location

- In the center of Ba Dinh district Hanoi

## **Ballroom**

- Capacity of up to 1000 people
- Ceiling height up to 6.5 meters









## LOTTE HOTEL RESTAURANTS & BARS

## Restaurant

- · 7 restaurants & bars including:
- Grill63: Western and Vietnamese dishes
- Red River: Contemporary Chinese cuisine
- Tim Ho Wan: Hong Kong cuisine

## Bar & Lounge

- Top of Hanoi: Brasserie & Bar with Open-air Live Kitchen
- Pharaoh's Bar & Upper: Contemporary Theme Bar
- The Lounge Sky: Lobby Lounge

## **Bakery**

- Delica Hans: Bakery & Sidewalk Cafe









## **JW MARIOT**

#### **Number of Rooms**

450 guest rooms including:

- Guest Room City View: (48m2)
- Executive Lounge Access, Guest Room(48m2)
- · Executive Lounge Access, Junior Suite (65m2)
- Executive Lounge Access, Executive Suite (90m2)
- Executive Lounge Access, Suite (90m2)
- Executive Lounge Access Lake View, Family
   Room (110m2)
- Grand Suite (150m2)
- Chairman Suite (250m2)
- Presidential Suite (320m2)

#### Location

 The hotel is located not too far nor too close to the center of Hanoi

#### Ballroom

- Capacity of up to 950 people









## JW MARRIOTT HANOI RESTAURANTS & BARS

#### **Restaurant & Bar**

- Kumihimo: Modern Japanese Restaurant &
   Bar
- · JW Lakeside Gardens: Multiple Cuisines
- · JW Café: International Cuisine
- John Anthony Cantonese Grill & Dim