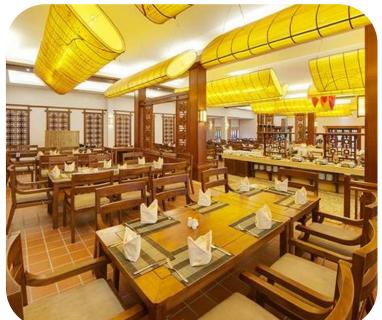

## Restaurant

- · 7 restaurants & bars including:
- Grill63: Western and Vietnamese dishes
- Red River: Contemporary Chinese cuisine
- Tim Ho Wan: Hong Kong cuisine

## Restaurant

- Pacifica: International cuisine
- · Ming: Authentic Cantonese cuisine

## Restaurant & Bar

Mosaico: International cuisine

· Cham Restaurant: Asian cuisine

- Garbo Bar: Beverages