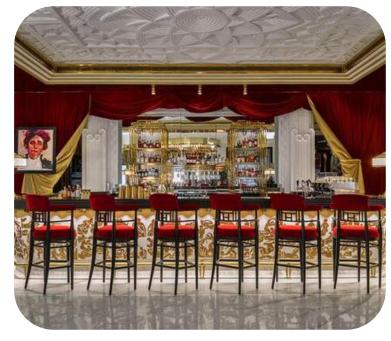

## SOFITEL LEGEND METROPOLE RESTAURANTS & BARS

## Bar & Lounge

- Bamboo Bar: French and Vietnamese cuisine

- Angelina: Cocktail bar and whisky lounge