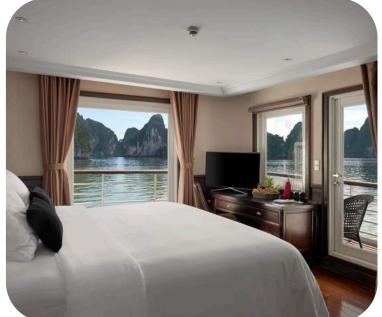

## **ESSENSE GRAND CRUISE**

#### **Number of Rooms**

- 2 Ocean Suite (30m2)
- · 4 Ocean Suite TPL (43m2)
- 12 Ocean Balcony Suite (40m2 + 5m2 balcony)
- · 14 Veranda Suite (40m2 + 5m2 balcony)
- 18 Executive Suite (40m2 + 5m2 balcony)
- 2 Essence Suite (60m2 + 20m2 balcony)
- 1 Oceania Suite (95m2)
- 1 Owner Suite (150m2 + 200m2 sundeck)

### Location

Overnight cruise on Ha Long Bay

## Ballroom

 VIP dining room combined with a private meeting room, accommodating up to 30 guests

## ESSENSE GRAND CRUISE RESTAURANT & BAR

- Dining By The Bay Restaurant: Asian and European cuisine
- Stellar Sky Bar: Cocktails, wines, and other exquisite beverages