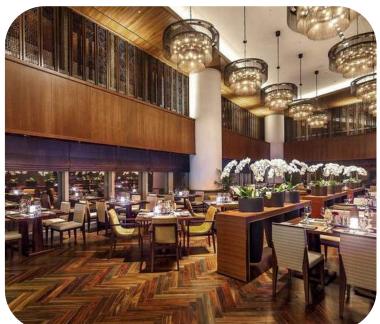

## LOTTE HOTEL RESTAURANTS & BARS

## Restaurant

- · 7 restaurants & bars including:
- Grill63: Western and Vietnamese dishes
- Red River: Contemporary Chinese cuisine
- Tim Ho Wan: Hong Kong cuisine