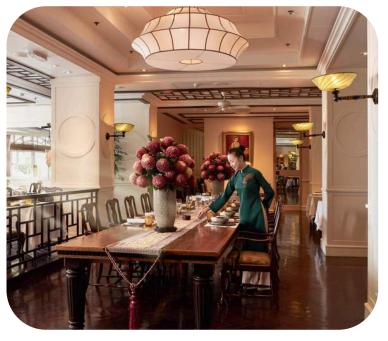

## SOFITEL LEGEND METROPOLE

#### **Restaurant & Bar**

- Le Beaulieu : French cuisine

· Spice Garden: Vietnamese cuisine

· Le Club Bar: Brasserie-style Western and

Asian menu

- La Terrasse: Al Fresco brasserie, French

and Vietnamese cuisine

## Bar & Lounge

- Bamboo Bar: French and Vietnamese cuisine

- Angelina: Cocktail bar and whisky lounge