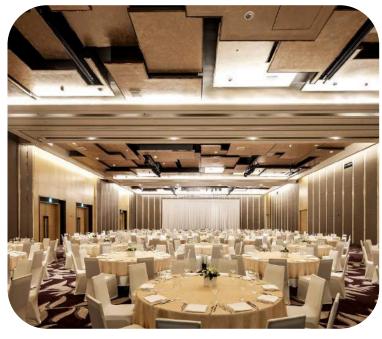

## **LOTTE HOTEL**

## **Ballroom**

- Capacity of up to 1000 people
- Ceiling height up to 6.5 meters