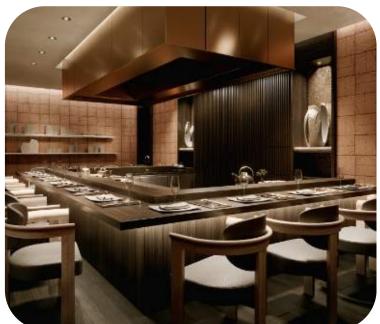

## CAPELLA HANOI RESTAURANTS & BARS

## Restaurant

- Backstage Restaurant: Vietnamese cuisine
- The Hudson Rooms: Vietnamese cuisine
- · Koki Restaurant: Japanese cuisine

## Bar & Lounge

- Divas's Lounge: Drinks and snacks