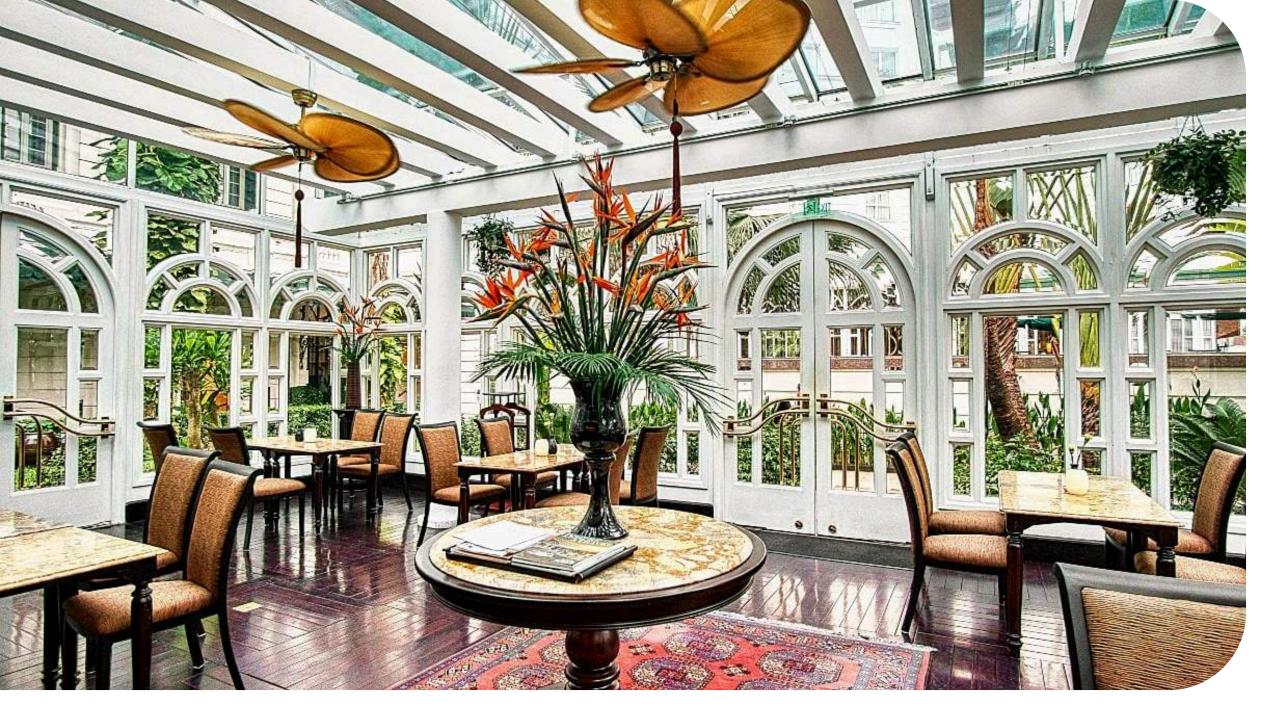

## **HOTEL DE L'OPERA HANOI**

## Restaurant

Café Lautrec: Western style dishes

- Satine: Vietnamese cuisine

## Bar & Lounge

· La Fée Verte: French style bar