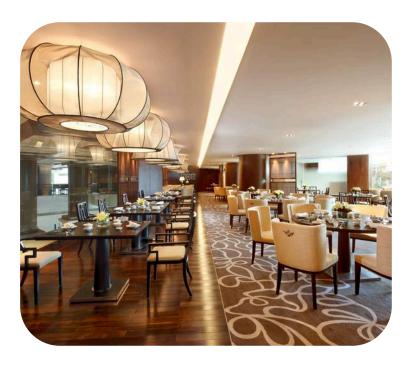

#### **Restaurant & Bar**

- Le Beaulieu : French cuisine

· Spice Garden: Vietnamese cuisine

· Le Club Bar: Brasserie-style Western and

Asian menu

- La Terrasse: Al Fresco brasserie, French

and Vietnamese cuisine

## Bar & Lounge

- Bamboo Bar: French and Vietnamese cuisine

- Angelina: Cocktail bar and whisky lounge