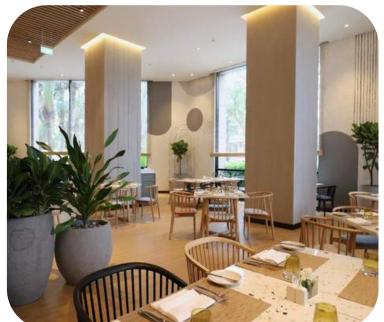

#### **Restaurant & Bar**

- Le Beaulieu : French cuisine

· Spice Garden: Vietnamese cuisine

· Le Club Bar: Brasserie-style Western and

Asian menu

- La Terrasse: Al Fresco brasserie, French

and Vietnamese cuisine

## Bar & Lounge

- Bamboo Bar: French and Vietnamese cuisine

- Angelina: Cocktail bar and whisky lounge