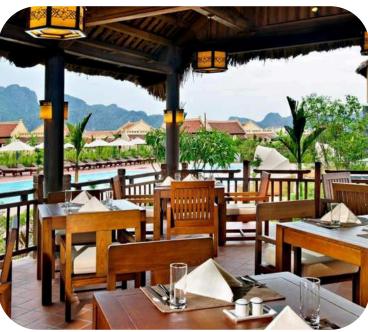

## **Restaurant & Bar**

 La Marin restaurant serves Asian and Western menus suitable for tourists

#### **Restaurant & Bar**

 La Espacia restaurant serves Asian and Western menus suitable for tourists

## **Restaurant & Bar**

 The Grace restaurants and bar serve a wide range of foods and drinks with a beautiful view of the bay

## **Restaurant & Bar**

 The Grace restaurants and bar serve wide range of foods and drinks with beautiful view of the bay