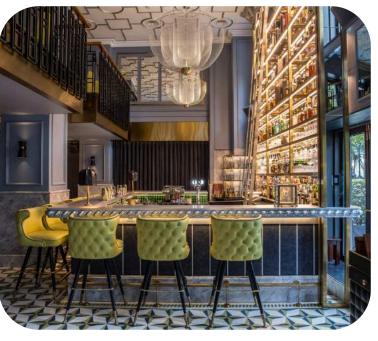

## SOFITEL LEGEND METROPOLE

## Bar & Lounge

- Bamboo Bar: French and Vietnamese cuisine

- Angelina: Cocktail bar and whisky lounge