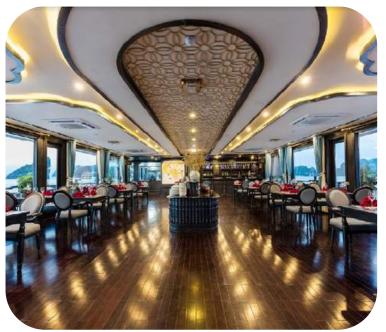

## **ESSENSE GRAND CRUISE**

## ESSENSE GRAND CRUISE RESTAURANT & BAR

- Dining By The Bay Restaurant: Asian and European cuisine
- Stellar Sky Bar: Cocktails, wines, and other exquisite beverages