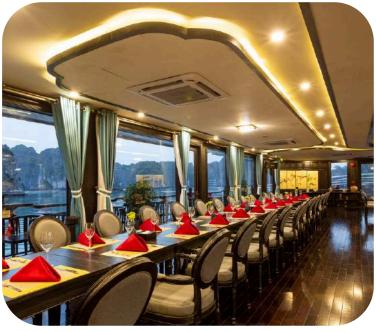

## **ESSENSE GRAND CRUISE**

## ESSENSE GRAND CRUISE RESTAURANT & BAR

- Dining By The Bay Restaurant: Asian and European cuisine
- Stellar Sky Bar: Cocktails, wines, and other exquisite beverages