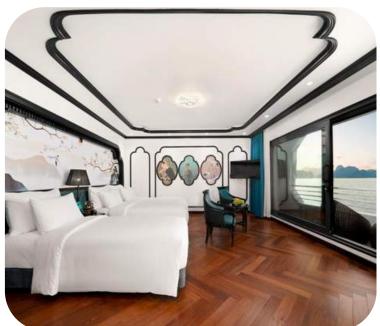

## **CATHERINE CRUISE**

## **Number of Rooms**

- · Premier Suite (40m2)
- Royal Suite (56m2)
- · Grand Suite (85m2)
- · Villa President (200m2)

#### Location

Overnight cruise on Ha Long Bay

## Ballroom

Catherine can accommodate up to 117 guests

- · 02 Restaurants on the 2nd floor & the 4th floor. Locally sourced and regionally inspired cuisine.
- Rooftop Bar: a modern LED lighting system and monumental stage will bring colorful sophisticated music parties.

## CATHERINE CRUISE RESTAURANT & BAR

- · 02 Restaurants on the 2nd floor & the 4th floor. Locally sourced and regionally inspired cuisine.
- Rooftop Bar: a modern LED lighting system and monumental stage will bring colorful sophisticated music parties.