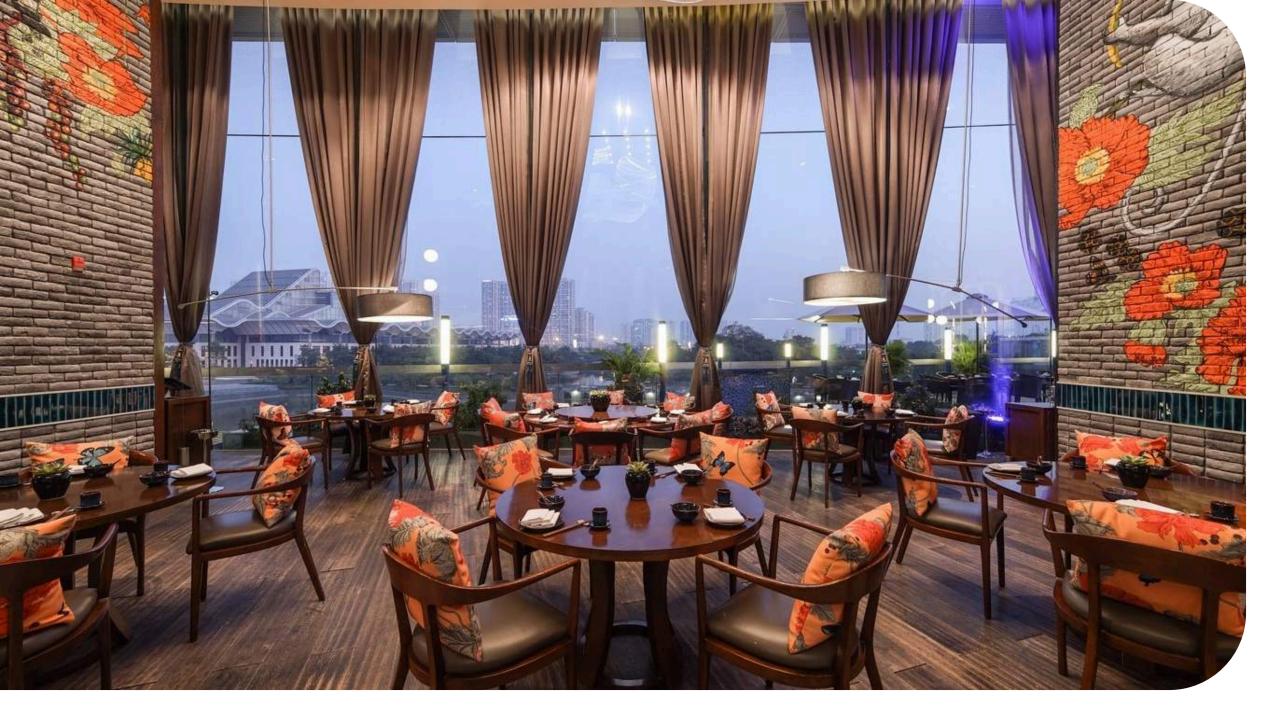

#### **Restaurant & Bar**

- Le Beaulieu : French cuisine

· Spice Garden: Vietnamese cuisine

· Le Club Bar: Brasserie-style Western and

Asian menu

- La Terrasse: Al Fresco brasserie, French

and Vietnamese cuisine

## Bar & Lounge

- Bamboo Bar: French and Vietnamese cuisine

- Angelina: Cocktail bar and whisky lounge