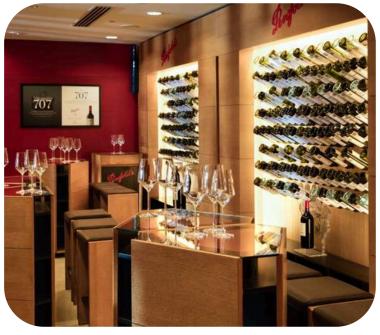

## SOFITEL LEGEND METROPOLE

#### **Restaurant & Bar**

- Le Beaulieu : French cuisine

· Spice Garden: Vietnamese cuisine

· Le Club Bar: Brasserie-style Western and

Asian menu

- La Terrasse: Al Fresco brasserie, French

and Vietnamese cuisine

## Bar & Lounge

- Bamboo Bar: French and Vietnamese cuisine

- Angelina: Cocktail bar and whisky lounge