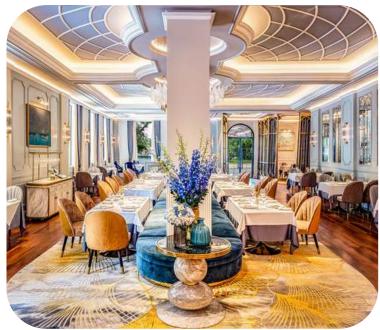

## SOFITEL LEGEND METROPOLE

#### **Restaurant & Bar**

- Le Beaulieu : French cuisine

· Spice Garden: Vietnamese cuisine

· Le Club Bar: Brasserie-style Western and

Asian menu

- La Terrasse: Al Fresco brasserie, French

and Vietnamese cuisine

## Bar & Lounge

- Bamboo Bar: French and Vietnamese cuisine

- Angelina: Cocktail bar and whisky lounge