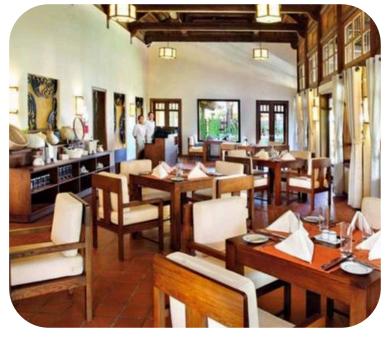

## **EMERALDA TAM COC**

## **Number of Rooms**

- · Superior Room (36m2)
- Deluxe Room (50m2)
- Premium Deluxe Room (66m2)
- Imperial Room (88m2)

## Location

Set in Village Van Lam, Ninh Hai Commune,
 Hoa Lu District, Ninh Binh, 24 km from Bai
 Dinh Temple...

## Ballroom

Can arrange up to 100 people in the restaurant

## EMERALDA TAM COC RESTAURANT & BAR

- Com Restaurant: From Asian to Western dishes
- Jade Bar: Snacks and Drinks