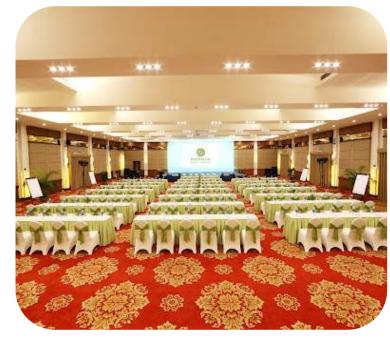

## Ballroom

- Capacity of up to 120 people
- Ceiling height up to 3 meters

## **Ballroom**

- Capacity of up to 1000 people
- Ceiling height up to 6.5 meters

#### Ballroom

- Capacity of up to 950 people

## **Ballroom**

- Capacity of up to 450 people
- Ceiling height up to 5.6 meters

#### Ballroom

- Capacity of up to 1300 people
- Ceiling height up to 7 meters

#### **Ballroom**

- Capacity of up to 450 people