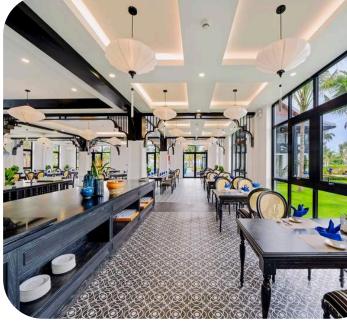

# **Restaurant & Bar**

· La Maison 1888: French Cuisine

· Citron: Authentic cuisine from North, Central and South Vietnam

 Barefoot: Casual beachside grilled meats, barbeque and seafood

L\_o\_n\_g Bar: light meals, cocktails.