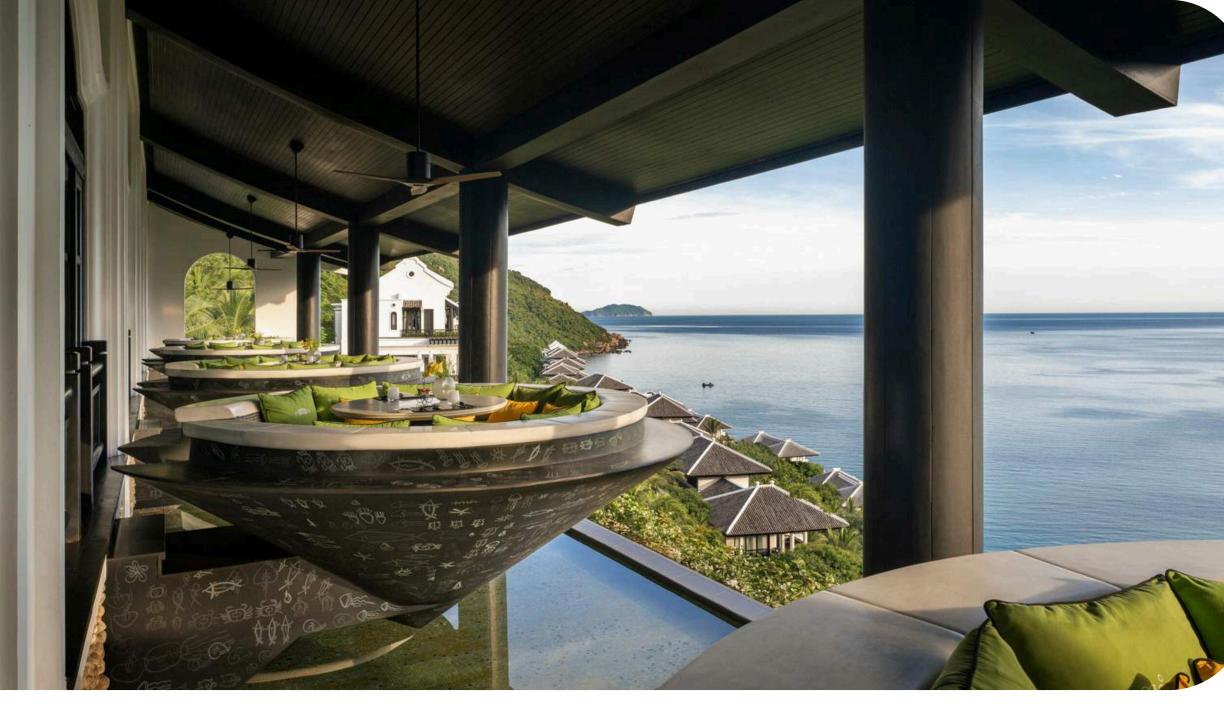

# INTERCONTINENTAL DANANG RESTAURANT & BAR

# **Restaurant & Bar**

· La Maison 1888: French Cuisine

· Citron: Authentic cuisine from North, Central and South Vietnam

 Barefoot: Casual beachside grilled meats, barbeque and seafood

L\_o\_n\_g Bar: light meals, cocktails.