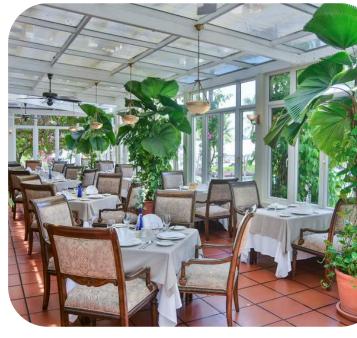

# FURAMA RESORT DANANG RESTAURANT & BAR

### **Restaurant & Bar**

Café Indochine: Steak and seafood central
 Vietnam offers

· Don Cipriani's: Italian cuisine

- Danaksara restaurant: Unique taste of Authentic Central Vietnam cuisine
- Hai Van Lounge: Enjoyment in a tropical colonial setting

· Ocean Terrace Bar