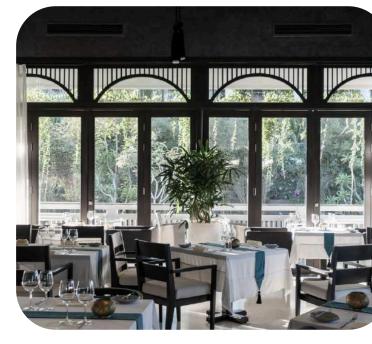

# INTERCONTINENTAL DANANG RESTAURANT & BAR

# **Restaurant & Bar**

· La Maison 1888: French Cuisine

· Citron: Authentic cuisine from North, Central and South Vietnam

 Barefoot: Casual beachside grilled meats, barbeque and seafood

L\_o\_n\_g Bar: light meals, cocktails.