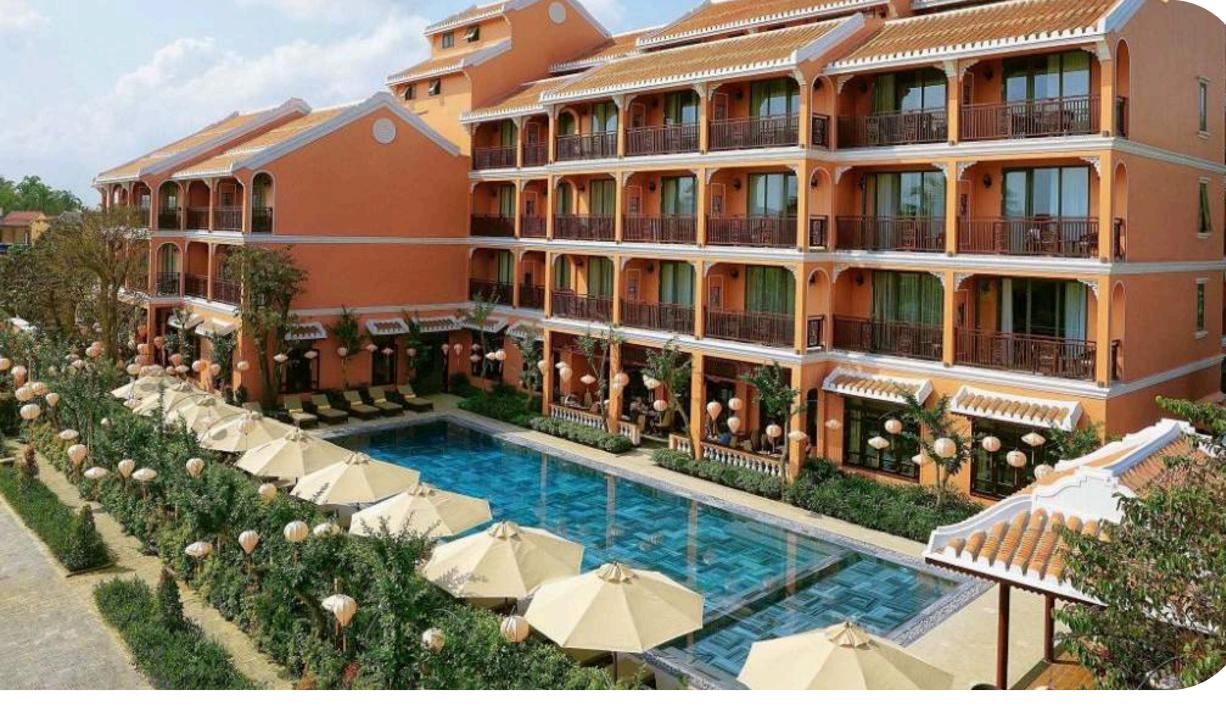

# **FURAMA RESORT DANANG**

### Number of Rooms

- · 44 Garden Superior (40m2)
- · 16 Garden Deluxe (44m2)
- · 76 Lagoon Superior (40m2)
- · 16 Ocean Deluxe (44m2)
- · 40 Ocean Studio Suite (40m2)
- · 2 Garden Suite
- · 4 Ocean Suite (86m2)

# Location

• On Vietnam's central coast (30 kilometers south of Da Nang), just a short drive from the UNESCO-listed Hoi An Ancient Town

# Ballroom

Capacity up to 200 people