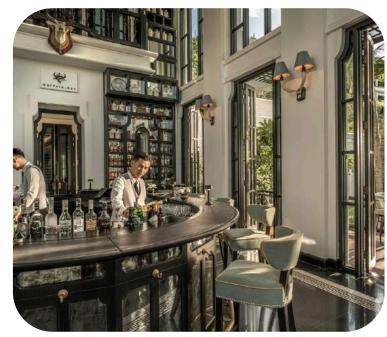

# **Restaurant & Bar**

· La Maison 1888: French Cuisine

· Citron: Authentic cuisine from North, Central and South Vietnam

 Barefoot: Casual beachside grilled meats, barbeque and seafood

L\_o\_n\_g Bar: light meals, cocktails.