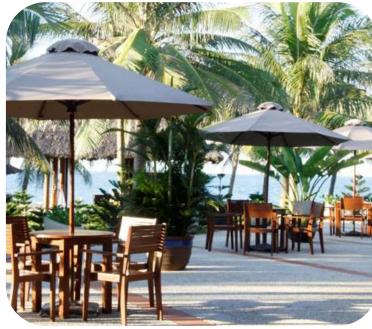

# HYATT REGENCY DANANG RESTAURANT & BAR

# **Restaurant & Bar**

Vive Océane - Beach Club & Restaurant:
 French and Vietnamese cuisine

- · Osteria al Mare: Italian cuisine
- Pool House: Traditional Vietnamese cuisine and Western comfort classics
- Terrasse: Pre-dinner drinks
- · Baguette: Quick breakfast or light lunch
- Destination Dining: Beachfront BBQ, private villa BBQ, romantic seaside dinner.
- Regency Club: Daily buffet breakfast, evening cocktails and canapés.