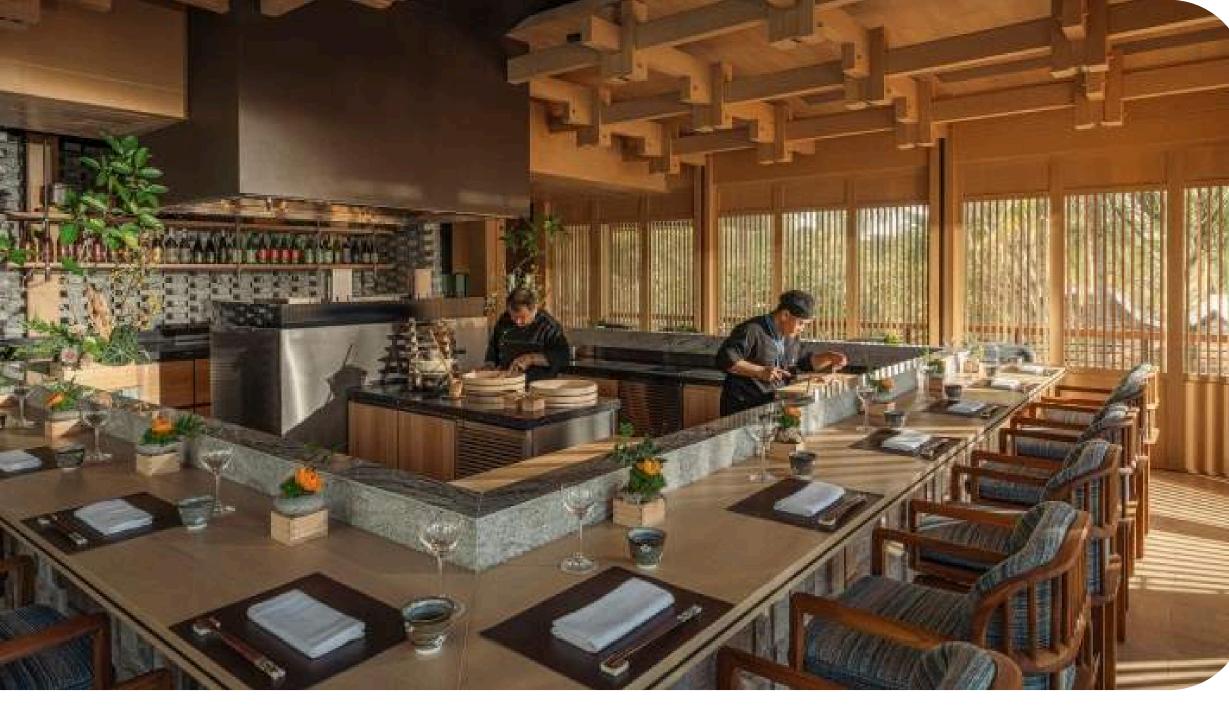

# FURAMA RESORT DANANG RESTAURANT & BAR

### **Restaurant & Bar**

Café Indochine: Steak and seafood central
 Vietnam offers

· Don Cipriani's: Italian cuisine

- Danaksara restaurant: Unique taste of Authentic Central Vietnam cuisine
- Hai Van Lounge: Enjoyment in a tropical colonial setting

· Ocean Terrace Bar