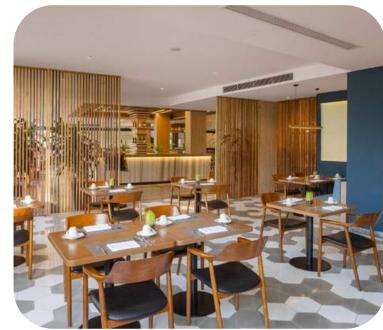

# FURAMA RESORT DANANG RESTAURANT & BAR

### **Restaurant & Bar**

Café Indochine: Steak and seafood central
 Vietnam offers

· Don Cipriani's: Italian cuisine

- Danaksara restaurant: Unique taste of Authentic Central Vietnam cuisine
- Hai Van Lounge: Enjoyment in a tropical colonial setting

· Ocean Terrace Bar