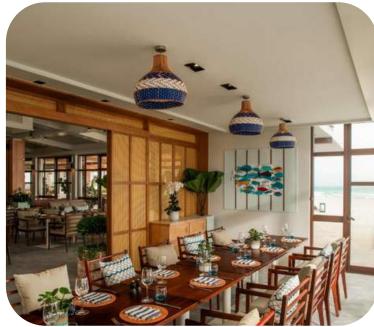

# INTERCONTINENTAL DANANG RESTAURANT & BAR

# **Restaurant & Bar**

· La Maison 1888: French Cuisine

· Citron: Authentic cuisine from North, Central and South Vietnam

 Barefoot: Casual beachside grilled meats, barbeque and seafood

L\_o\_n\_g Bar: light meals, cocktails.