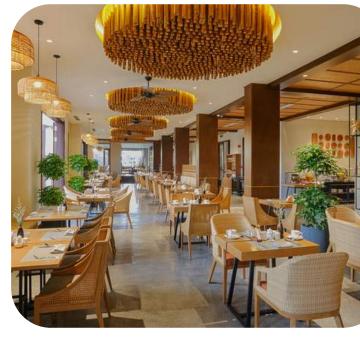

# **Restaurant & Bar**

· La Maison 1888: French Cuisine

· Citron: Authentic cuisine from North, Central and South Vietnam

 Barefoot: Casual beachside grilled meats, barbeque and seafood

L\_o\_n\_g Bar: light meals, cocktails.