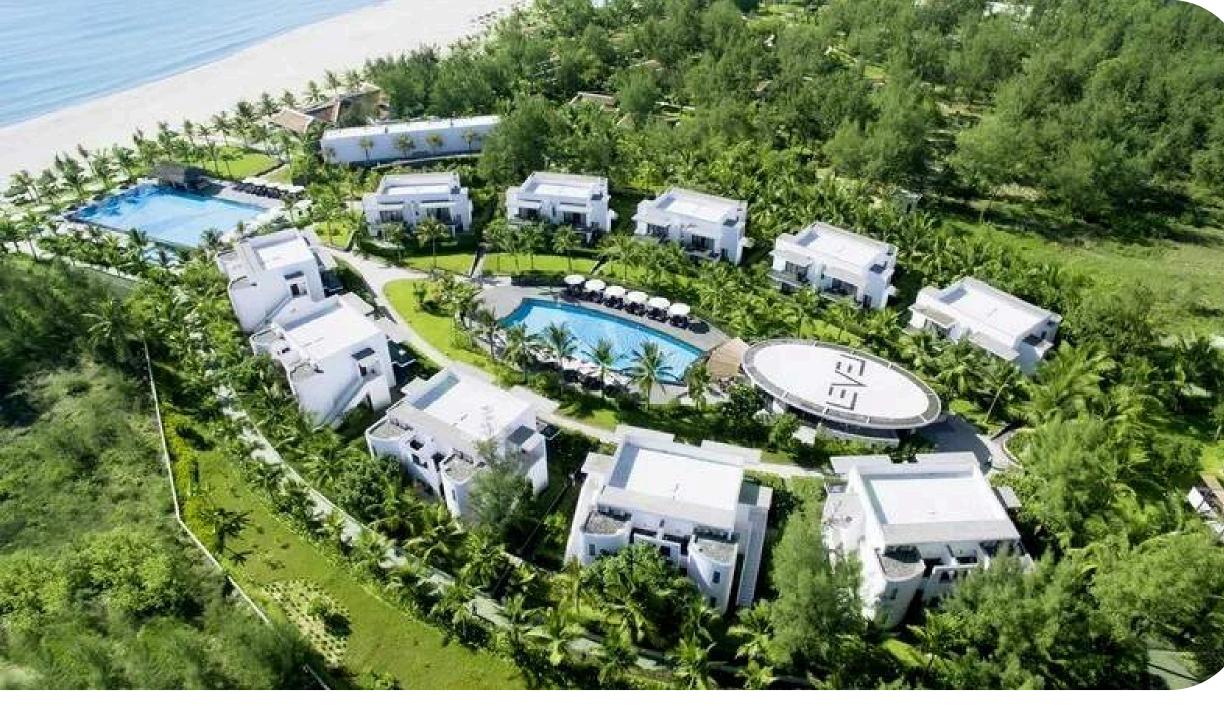

# **INTERCONTINENTAL DANANG**

# Number of Rooms

 Resort Classic Room/ Panoramic Oceanview (70m2)

• Resort Terrace Suite Ocean View (80m2)

 Club Terrace Suite Panoramic Oceanview (80m2)

· One-Bedroom Heavenly Penthouse (170m2)

 One-Bedroom Seaside Villa on the Beach/ Rocks/ Lagoon (145m2)

• Two-Bedroom Seaside Villa on the Rocks (450m2)

• Two-Bedroom Royal Residence by the Sea (450m2)

• Two-Bedroom Sun Peninsula Residence (800m2)

• Three-Bedroom Sun Peninsula Residence (1000m2)

• Three-Bedroom Bai Bac Bay Villa (500m2)

· Four-Bedroom Pool Villa (705m2)

# Location

• Nestled amidst lush green hills overlooking the sparkling waters of the East Sea in Danang

# Ballroom

· Can arrange up to 304 people

· Ceiling height up to 14 meters