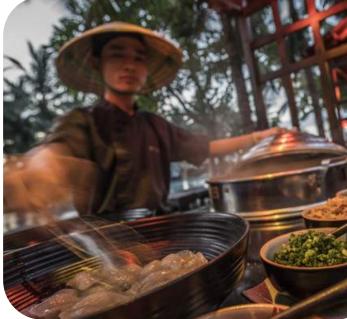

# FURAMA RESORT DANANG RESTAURANT & BAR

### **Restaurant & Bar**

Café Indochine: Steak and seafood central
 Vietnam offers

· Don Cipriani's: Italian cuisine

- Danaksara restaurant: Unique taste of Authentic Central Vietnam cuisine
- Hai Van Lounge: Enjoyment in a tropical colonial setting

· Ocean Terrace Bar