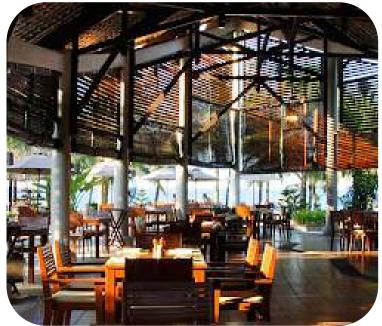

# INTERCONTINENTAL DANANG RESTAURANT & BAR

# **Restaurant & Bar**

· La Maison 1888: French Cuisine

· Citron: Authentic cuisine from North, Central and South Vietnam

 Barefoot: Casual beachside grilled meats, barbeque and seafood

L\_o\_n\_g Bar: light meals, cocktails.