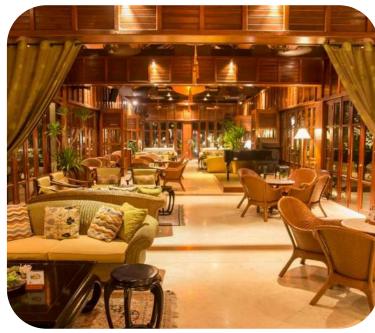

# INTERCONTINENTAL DANANG RESTAURANT & BAR

# **Restaurant & Bar**

· La Maison 1888: French Cuisine

· Citron: Authentic cuisine from North, Central and South Vietnam

 Barefoot: Casual beachside grilled meats, barbeque and seafood

L\_o\_n\_g Bar: light meals, cocktails.