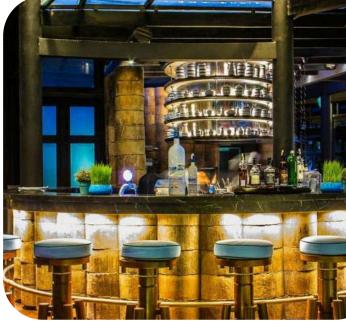

# INTERCONTINENTAL DANANG RESTAURANT & BAR

# **Restaurant & Bar**

· La Maison 1888: French Cuisine

· Citron: Authentic cuisine from North, Central and South Vietnam

 Barefoot: Casual beachside grilled meats, barbeque and seafood

L\_o\_n\_g Bar: light meals, cocktails.