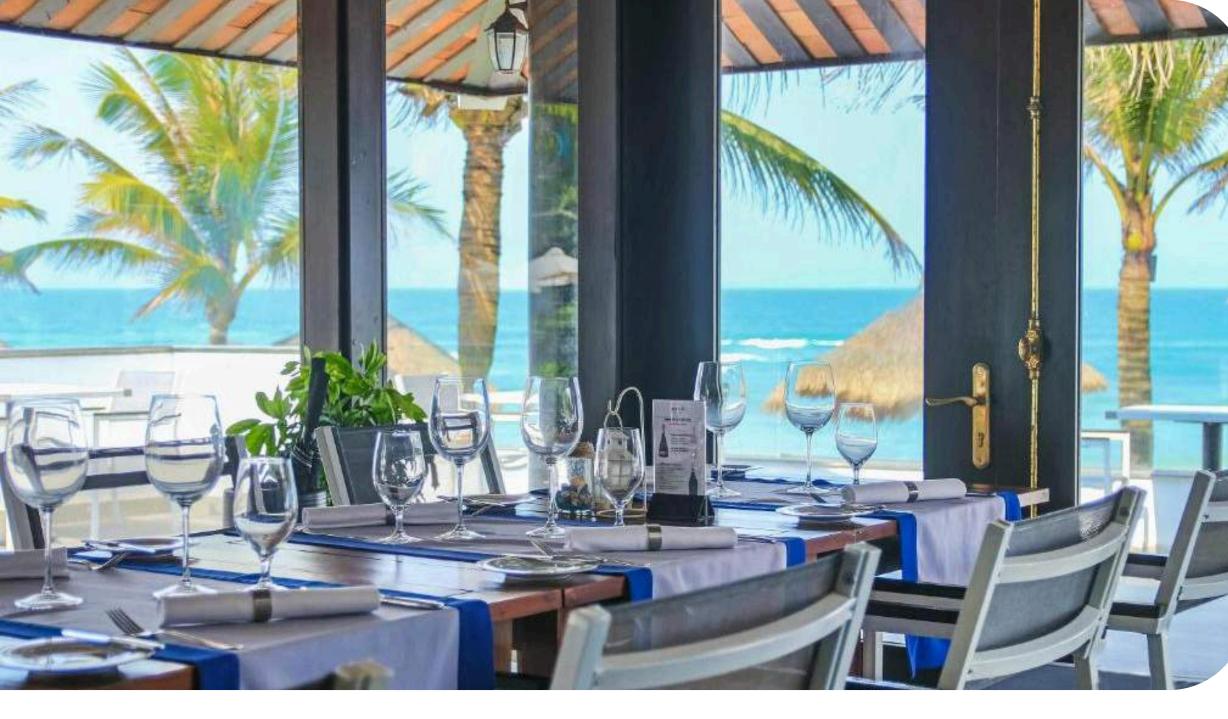

# INTERCONTINENTAL DANANG RESTAURANT & BAR

# **Restaurant & Bar**

· La Maison 1888: French Cuisine

· Citron: Authentic cuisine from North, Central and South Vietnam

 Barefoot: Casual beachside grilled meats, barbeque and seafood

L\_o\_n\_g Bar: light meals, cocktails.