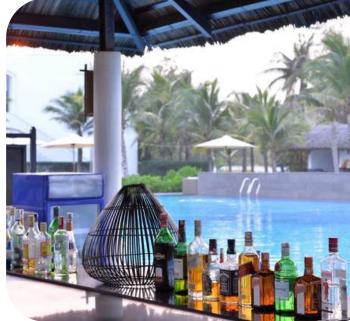

# TIA WELLNESS RESORT RESTAURANT & BAR

### **Restaurant & Bar**

- The Dining Room: Vietnamese Cuisine
- The Ocean Bistro: Light Meal
- The Art Lounge: Traditional Vietnamese coffees, wellness lattes and superfood treats
- Destination Dining: Private romantic dining or unique afternoon tea