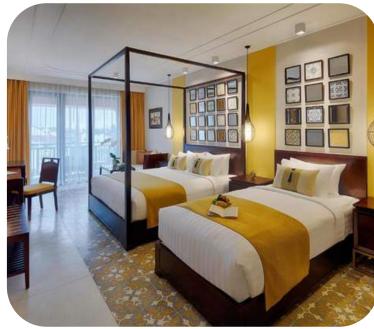

# **FURAMA RESORT DANANG**

### Number of Rooms

- · 44 Garden Superior (40m2)
- · 16 Garden Deluxe (44m2)
- · 76 Lagoon Superior (40m2)
- · 16 Ocean Deluxe (44m2)
- · 40 Ocean Studio Suite (40m2)
- · 2 Garden Suite
- · 4 Ocean Suite (86m2)