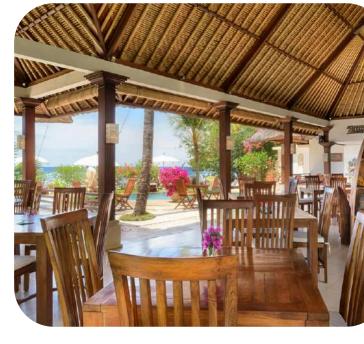

# FURAMA RESORT DANANG RESTAURANT & BAR

### **Restaurant & Bar**

Café Indochine: Steak and seafood central
 Vietnam offers

· Don Cipriani's: Italian cuisine

- Danaksara restaurant: Unique taste of Authentic Central Vietnam cuisine
- Hai Van Lounge: Enjoyment in a tropical colonial setting

· Ocean Terrace Bar