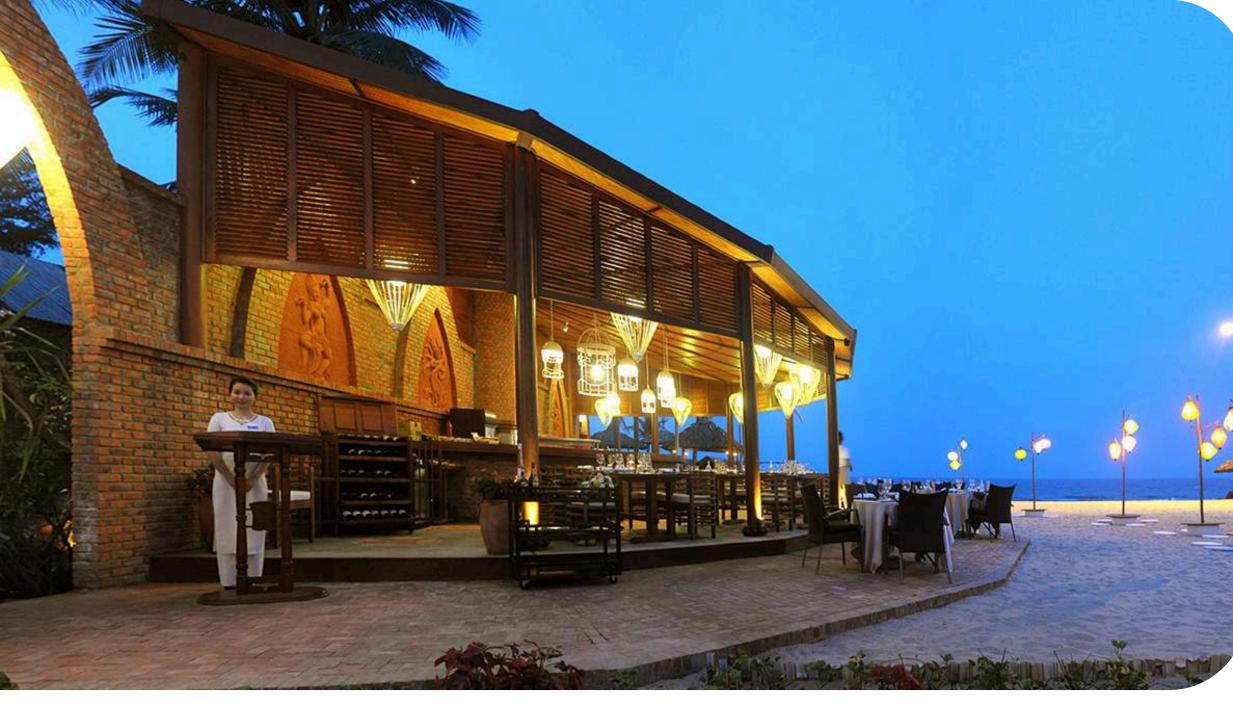

# TIA WELLNESS RESORT RESTAURANT & BAR

### **Restaurant & Bar**

- The Dining Room: Vietnamese Cuisine
- The Ocean Bistro: Light Meal
- The Art Lounge: Traditional Vietnamese coffees, wellness lattes and superfood treats
- Destination Dining: Private romantic dining or unique afternoon tea