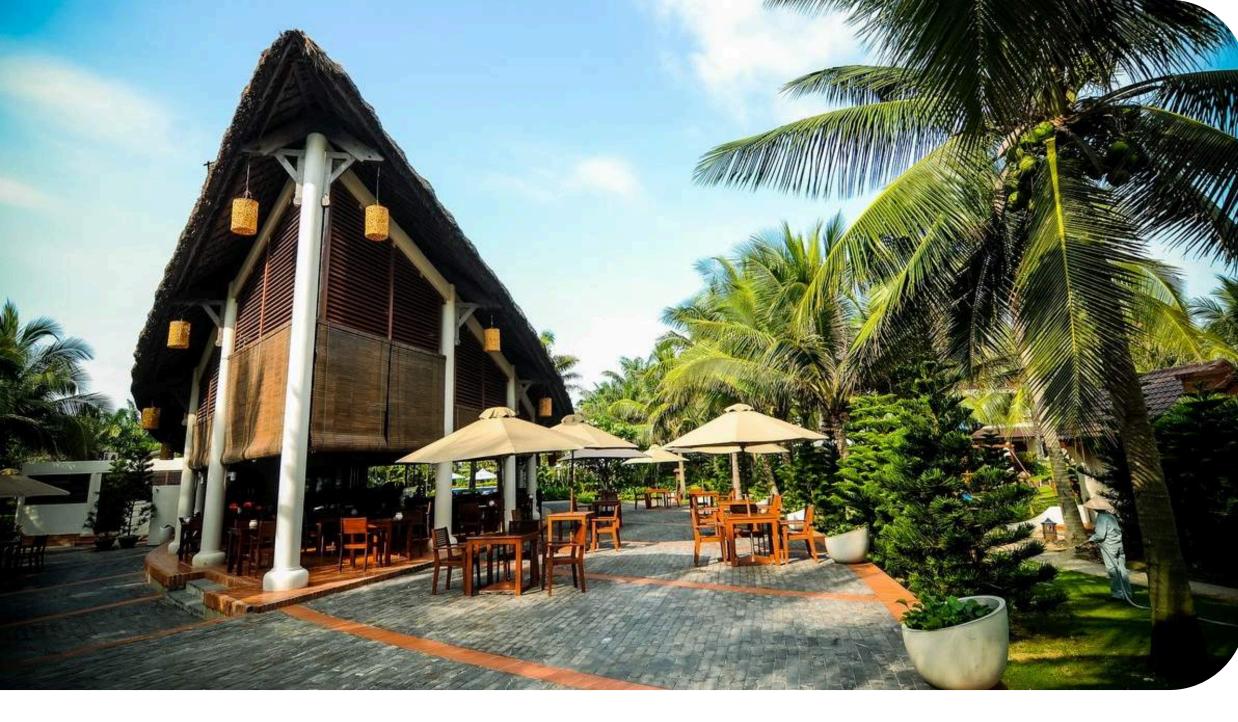

# PULLMAN DANANG RESTAURANT & BAR

# Restaurant & Bar

Restaurant Epice: Asian, and local
Vietnamese culinary delights
Infinity Bar & Azure Beach Lounge with
breathtaking sea views from