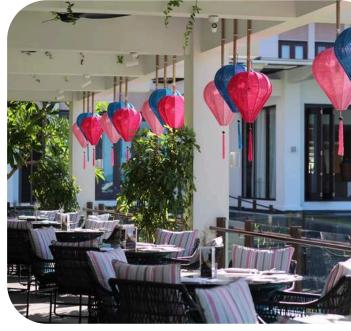

# PULLMAN DANANG RESTAURANT & BAR

# Restaurant & Bar

Restaurant Epice: Asian, and local
Vietnamese culinary delights
Infinity Bar & Azure Beach Lounge with
breathtaking sea views from