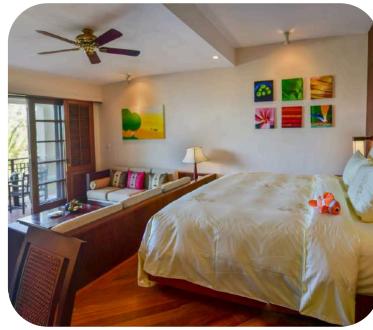

# **INTERCONTINENTAL DANANG**

# Number of Rooms

 Resort Classic Room/ Panoramic Oceanview (70m2)

• Resort Terrace Suite Ocean View (80m2)

 Club Terrace Suite Panoramic Oceanview (80m2)

· One-Bedroom Heavenly Penthouse (170m2)

 One-Bedroom Seaside Villa on the Beach/ Rocks/ Lagoon (145m2)

• Two-Bedroom Seaside Villa on the Rocks (450m2)

• Two-Bedroom Royal Residence by the Sea (450m2)

• Two-Bedroom Sun Peninsula Residence (800m2)

• Three-Bedroom Sun Peninsula Residence (1000m2)

• Three-Bedroom Bai Bac Bay Villa (500m2)

· Four-Bedroom Pool Villa (705m2)

# Location

• Nestled amidst lush green hills overlooking the sparkling waters of the East Sea in Danang

# Ballroom

· Can arrange up to 304 people

· Ceiling height up to 14 meters