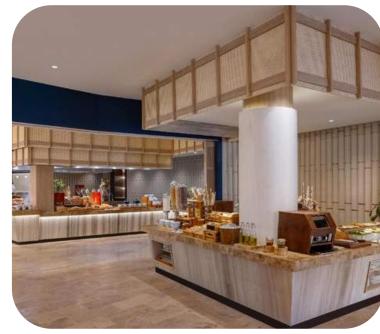

# FURAMA RESORT DANANG RESTAURANT & BAR

### **Restaurant & Bar**

Café Indochine: Steak and seafood central
 Vietnam offers

· Don Cipriani's: Italian cuisine

- Danaksara restaurant: Unique taste of Authentic Central Vietnam cuisine
- Hai Van Lounge: Enjoyment in a tropical colonial setting

· Ocean Terrace Bar