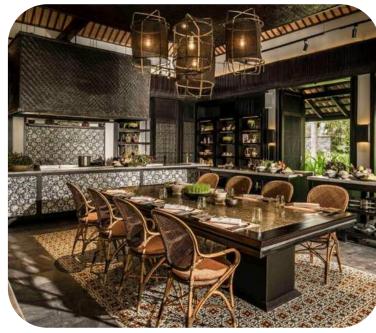

# TIA WELLNESS RESORT RESTAURANT & BAR

### **Restaurant & Bar**

- The Dining Room: Vietnamese Cuisine
- The Ocean Bistro: Light Meal
- The Art Lounge: Traditional Vietnamese coffees, wellness lattes and superfood treats
- Destination Dining: Private romantic dining or unique afternoon tea