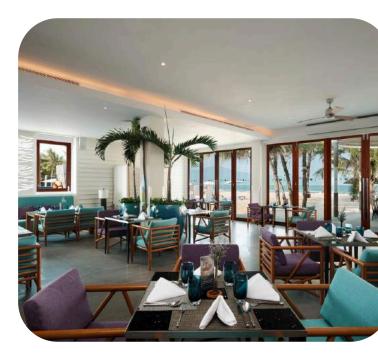

# PULLMAN DANANG RESTAURANT & BAR

# Restaurant & Bar

Restaurant Epice: Asian, and local
Vietnamese culinary delights
Infinity Bar & Azure Beach Lounge with
breathtaking sea views from