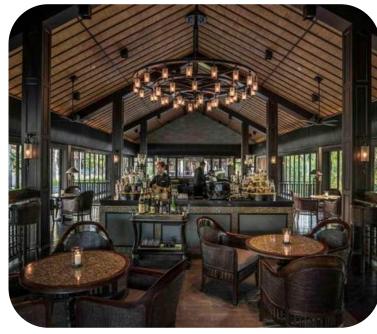

# INTERCONTINENTAL DANANG RESTAURANT & BAR

# **Restaurant & Bar**

· La Maison 1888: French Cuisine

· Citron: Authentic cuisine from North, Central and South Vietnam

 Barefoot: Casual beachside grilled meats, barbeque and seafood

L\_o\_n\_g Bar: light meals, cocktails.