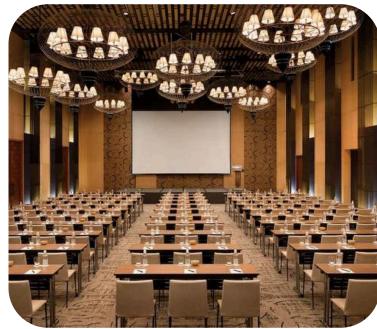

e Art Lounge: Traditional Vietnamese coffees, wellness lattes and superfood treats
- Destination Dining: Private romantic dining or unique afternoon tea











# **PULLMAN DANANG**

# Number of Rooms

- · 67 Superior Rooms (42m2)
- · 91 Deluxe Rooms (42m2)
- 9 Junior Suites (72m2)
- · 4 Family Suites (122m2)
- · 4 Penthouse Suites (130m2)
- · 10 One Bedroom Cottages (130m2)
- · 1 Two Bedroom Cottage (160m2)

# Location

Set along Vietnam's exquisite gold coast Danang Beach, just 15-minute drive from
 Danang International Airport and the city

### Ballroom

· Capacity of up to 900 people









# PULLMAN DANANG RESTAURANT & BAR

# Restaurant & Bar

Restaurant Epice: Asian, and local
Vietnamese culinary delights
Infinity Bar & Azure Beach Lounge with
breathtaking sea views from











# HYATT REGENCY DANANG

### Number of Rooms

- · 80 King (40m2+Balcony 12m2)
- 14 Twin (40m2+Balcony 12m2)
- 1 Accessible King (40m2+Balcony 12m2)
- 1 Accessible Twin (40m2+Balcony 12m2)
- · 68 Club Ocean King
- · 16 Club Ocean Twin
- 16 Regency Suite (80m2+Balcony 27m2)
- 3 Executive Suite (124m2+Balcony 40m2)
- · 1 Presidential Suite (168m2+Balcony 64m2)
- · 66 One Bedroom Apartment (from 54 -

71m2 + Balcony 10m2)

 80 Two Bedroom Apartment (105m2+ balcony 10m2)

· 35 Three Bedroom Apartments (up to 224m2)

· 2 Four Bedroom Apartment

 27 Villas (305m2 + outdoor space 112-205m2)

# Location

 Hyatt Regency situated on an immaculate stretch of picturesque white-sand beach

# Ballroom

- · Capacity of up to 400 people
- · Ceiling height up to 7.5 meters









# HYATT REGENCY DANANG