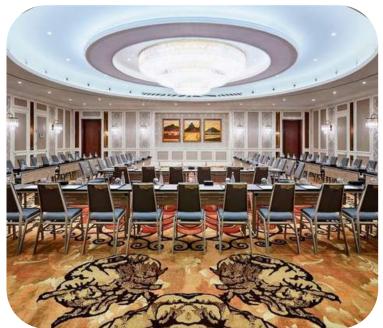

ion Dining: Beachfront BBQ, private villa BBQ, romantic seaside dinner.
- Regency Club: Daily buffet breakfast, evening cocktails and canapés.









# **MELIA DANANG**

# Number of Rooms

- · 107 Meliá Guestroom
- · 15 Family Room (38m2)
- · 109 Deluxe Room (38m2)
- 10 Premium Room Partial Sea View (42m2)
- · 22 Grand Premium Room (58m2)
- 1 Prestige Suite (100m2)

# Location

 Meliá Danang Beach Resort is on the spectacular Non Nuoc beach, looking towards Son Tra Peninsula and Cham Island.

# Ballroom

- · Capacity of up to 620 people
- · Ceiling height up to 4.5 meters









# **MELIA DANANG RESTAURANT & BAR**

# **Restaurant & Bar**

- · Sasa Restaurant: Southeast Asian cuisine
- · Cape Nao Beach Club: Mediterranean Cuisine
- Pool Bar: Light meals
  Elyxr Café: Light meals











# SHERATON GRAND DANANG

# Number of Rooms

- Deluxe Bay/ Pool/ Sea View (47m2)
- Deluxe Plunge Pool (69m2)
- Garden Suite (96m2)
- Deluxe Suite (95m2)
- Family Suite (142m2)
- Honeymoon Suite (148m2)
- Presidential Suite (270m2)
- · Royal Suite (396m2)

### Location

 Located on the beautiful beach road running directly from Da Nang City to Hoi An

# Ballroom

- · Capacity of up to 1000 people
- · Ceiling height up to 10 meters









# SHERATON GRAND DANANG RESTAURANT & BAR

# Restaurant & Bar

- · La Plage: Italian, Mediterranean, Seafood
- The Grill: Fine dining, Steak, Seafood,
   Grilled Food
- · Table 88: Buffet, International, Vietnam
- · Poolside: Snacks, cocktails
- Tea Lounge: Tea, coffee, pastries





# H O I A N

GLIMPSE INTO THE RICH CULTURAL HERITAGE AND VIBRANT ATMOS