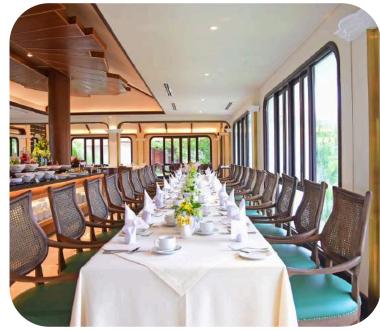

# INTERCONTINENTAL DANANG RESTAURANT & BAR

# **Restaurant & Bar**

· La Maison 1888: French Cuisine

· Citron: Authentic cuisine from North, Central and South Vietnam

 Barefoot: Casual beachside grilled meats, barbeque and seafood

L\_o\_n\_g Bar: light meals, cocktails.