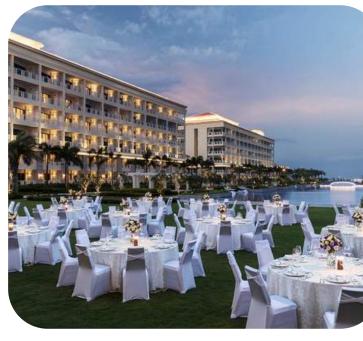

# INTERCONTINENTAL DANANG RESTAURANT & BAR

# **Restaurant & Bar**

· La Maison 1888: French Cuisine

· Citron: Authentic cuisine from North, Central and South Vietnam

 Barefoot: Casual beachside grilled meats, barbeque and seafood

L\_o\_n\_g Bar: light meals, cocktails.