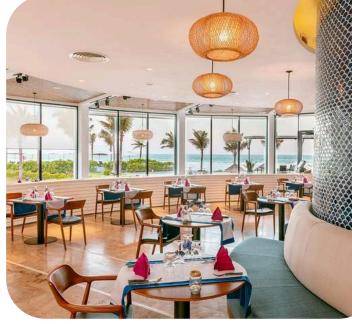

# HYATT REGENCY DANANG RESTAURANT & BAR

# **Restaurant & Bar**

Vive Océane - Beach Club & Restaurant:
 French and Vietnamese cuisine

- · Osteria al Mare: Italian cuisine
- Pool House: Traditional Vietnamese cuisine and Western comfort classics
- Terrasse: Pre-dinner drinks
- · Baguette: Quick breakfast or light lunch
- Destination Dining: Beachfront BBQ, private villa BBQ, romantic seaside dinner.
- Regency Club: Daily buffet breakfast, evening cocktails and canapés.