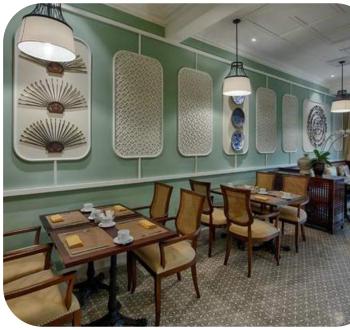

# **Restaurant & Bar**

· La Maison 1888: French Cuisine

· Citron: Authentic cuisine from North, Central and South Vietnam

 Barefoot: Casual beachside grilled meats, barbeque and seafood

L\_o\_n\_g Bar: light meals, cocktails.