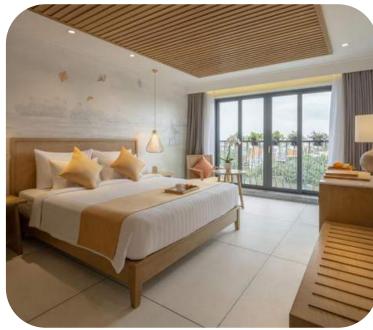

# Number of Rooms

 Resort Classic Room/ Panoramic Oceanview (70m2)

• Resort Terrace Suite Ocean View (80m2)

 Club Terrace Suite Panoramic Oceanview (80m2)

· One-Bedroom Heavenly Penthouse (170m2)

 One-Bedroom Seaside Villa on the Beach/ Rocks/ Lagoon (145m2)