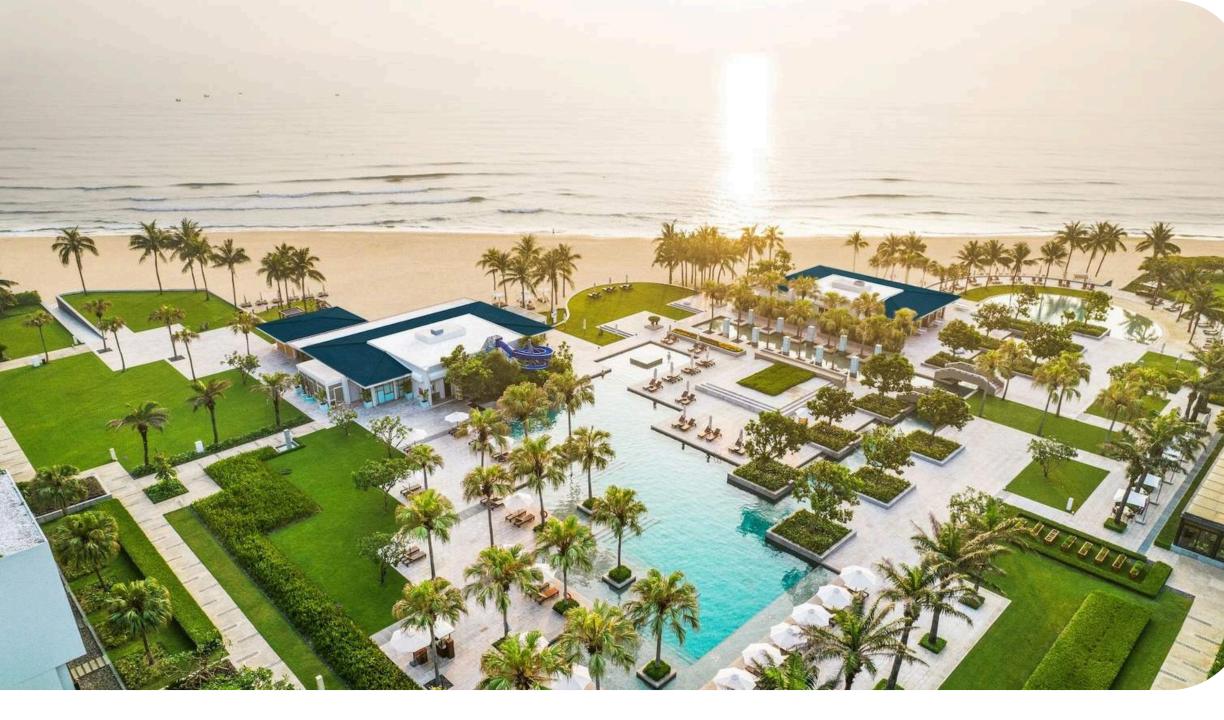

# **INTERCONTINENTAL DANANG**

# Location

• Nestled amidst lush green hills overlooking the sparkling waters of the East Sea in Danang

# Ballroom

· Can arrange up to 304 people

· Ceiling height up to 14 meters