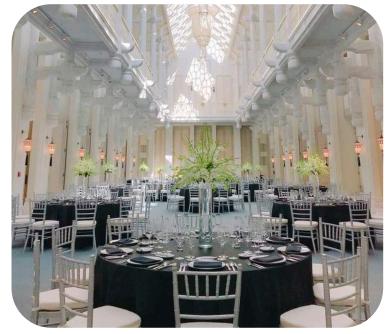

# Aurora Travel & DMC



# TABLE OF CONTENTS

Da Nang Accommodations
 Hoi An Accommodations



# DA NANG

A POPULAR DESTINATION FOR BOTH RELAXATION AND ADVENTURE









# **INTERCONTINENTAL DANANG**

# Number of Rooms

 Resort Classic Room/ Panoramic Oceanview (70m2)

• Resort Terrace Suite Ocean View (80m2)

 Club Terrace Suite Panoramic Oceanview (80m2)

· One-Bedroom Heavenly Penthouse (170m2)

 One-Bedroom Seaside Villa on the Beach/ Rocks/ Lagoon (145m2)

• Two-Bedroom Seaside Villa on the Rocks (450m2)

• Two-Bedroom Royal Residence by the Sea (450m2)

• Two-Bedroom Sun Peninsula Residence (800m2)

• Three-Bedroom Sun Peninsula Residence (1000m2)

• Three-Bedroom Bai Bac Bay Villa (500m2)

· Four-Bedroom Pool Villa (705m2)

# Location

• Nestled amidst lush green hills overlooking the sparkling waters of the East Sea in Danang

# Ballroom

· Can arrange up to 304 people

· Ceiling height up to 14 meters









# INTERCONTINENTAL DANANG RESTAUR