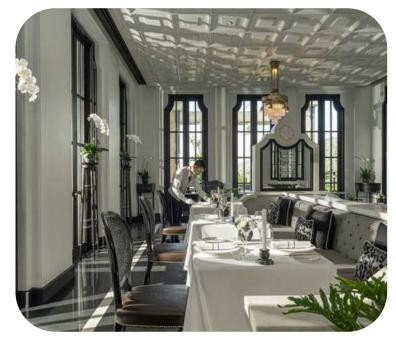

# INTERCONTINENTAL DANANG RESTAURANT & BAR

# **Restaurant & Bar**

· La Maison 1888: French Cuisine

· Citron: Authentic cuisine from North, Central and South Vietnam

 Barefoot: Casual beachside grilled meats, barbeque and seafood

L\_o\_n\_g Bar: light meals, cocktails.