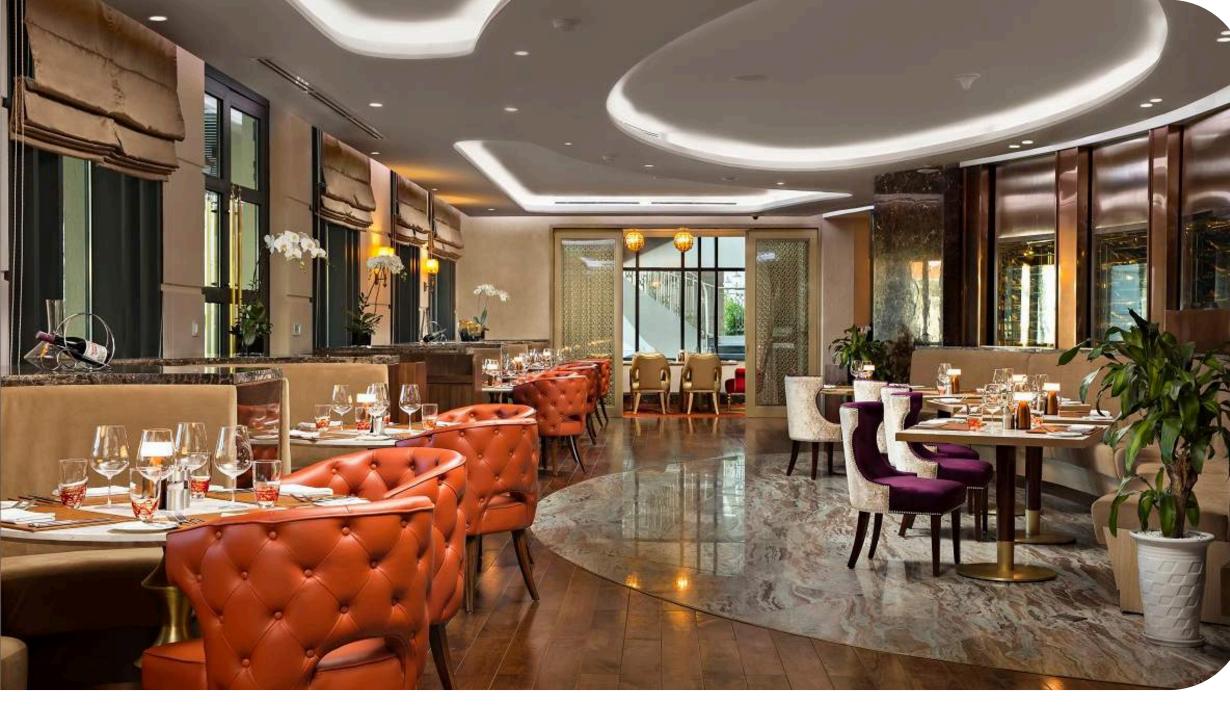

# INTERCONTINENTAL DANANG RESTAURANT & BAR

# **Restaurant & Bar**

· La Maison 1888: French Cuisine

· Citron: Authentic cuisine from North, Central and South Vietnam

 Barefoot: Casual beachside grilled meats, barbeque and seafood

L\_o\_n\_g Bar: light meals, cocktails.