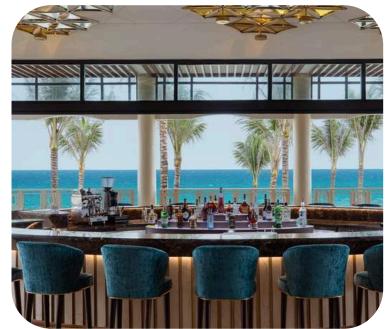

# HYATT REGENCY DANANG RESTAURANT & BAR

# **Restaurant & Bar**

Vive Océane - Beach Club & Restaurant:
 French and Vietnamese cuisine

- · Osteria al Mare: Italian cuisine
- Pool House: Traditional Vietnamese cuisine and Western comfort classics
- Terrasse: Pre-dinner drinks
- · Baguette: Quick breakfast or light lunch
- Destination Dining: Beachfront BBQ, private villa BBQ, romantic seaside dinner.
- Regency Club: Daily buffet breakfast, evening cocktails and canapés.