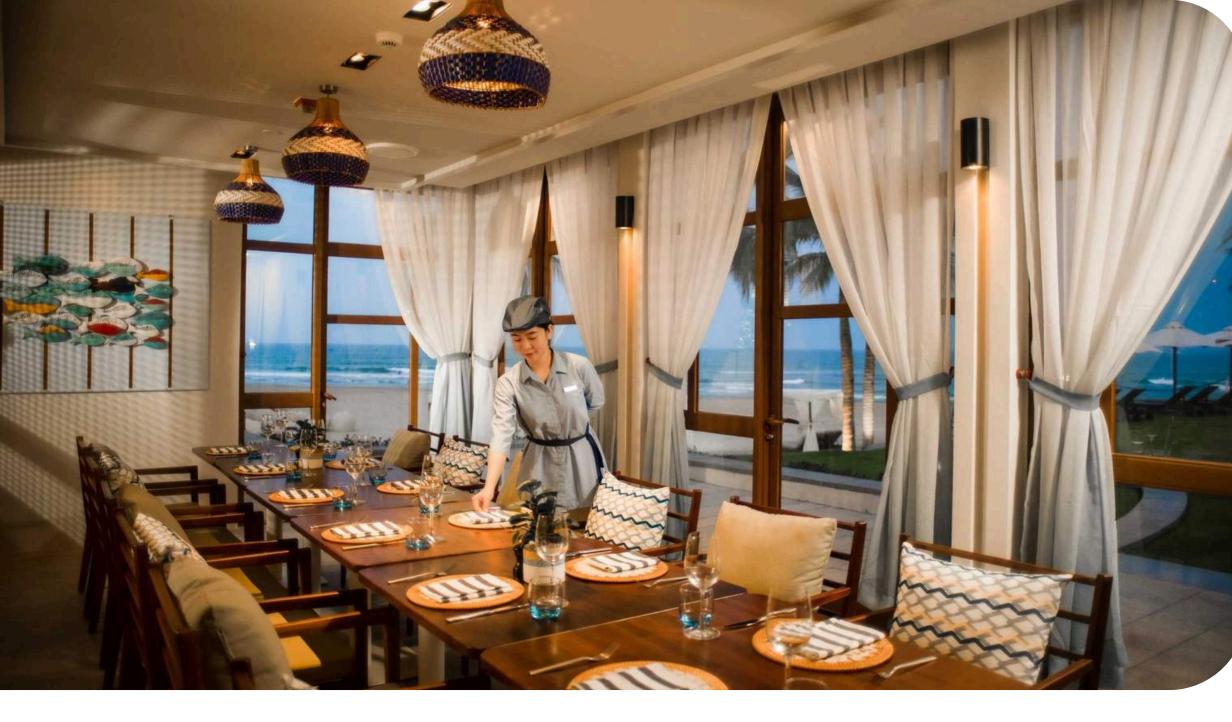

# INTERCONTINENTAL DANANG RESTAURANT & BAR

# **Restaurant & Bar**

· La Maison 1888: French Cuisine

· Citron: Authentic cuisine from North, Central and South Vietnam

 Barefoot: Casual beachside grilled meats, barbeque and seafood

L\_o\_n\_g Bar: light meals, cocktails.