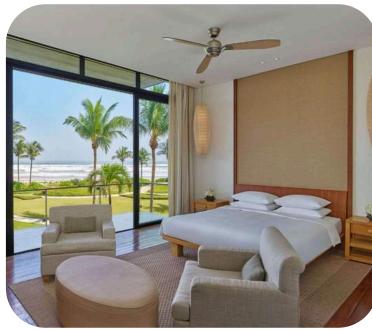

# Number of Rooms

 Resort Classic Room/ Panoramic Oceanview (70m2)

• Resort Terrace Suite Ocean View (80m2)

 Club Terrace Suite Panoramic Oceanview (80m2)

· One-Bedroom Heavenly Penthouse (170m2)

 One-Bedroom Seaside Villa on the Beach/ Rocks/ Lagoon (145m2)

• Two-Bedroom Seaside Villa on the Rocks (450m2)

• Two-Bedroom Royal Residence by the Sea (450m2)

• Two-Bedroom Sun Peninsula Residence (800m2)

• Three-Bedroom Sun Peninsula Residence (1000m2)

• Three-Bedroom Bai Bac Bay Villa (500m2)

· Four-Bedroom Pool Villa (705m2)