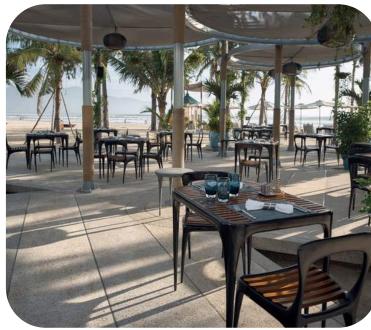

# INTERCONTINENTAL DANANG RESTAURANT & BAR

# **Restaurant & Bar**

· La Maison 1888: French Cuisine

· Citron: Authentic cuisine from North, Central and South Vietnam

 Barefoot: Casual beachside grilled meats, barbeque and seafood

L\_o\_n\_g Bar: light meals, cocktails.