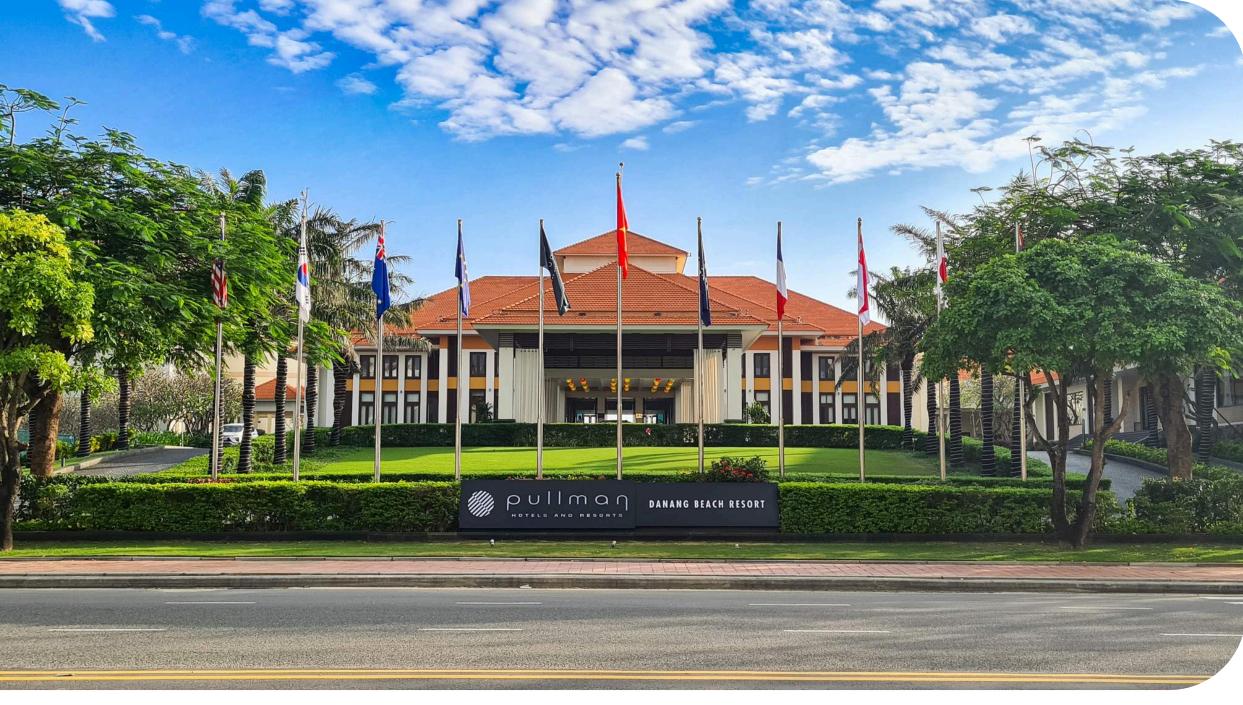

# **PULLMAN DANANG**

# Number of Rooms

- · 67 Superior Rooms (42m2)
- · 91 Deluxe Rooms (42m2)
- 9 Junior Suites (72m2)
- · 4 Family Suites (122m2)
- · 4 Penthouse Suites (130m2)
- · 10 One Bedroom Cottages (130m2)
- · 1 Two Bedroom Cottage (160m2)

# Location

Set along Vietnam's exquisite gold coast Danang Beach, just 15-minute drive from
 Danang International Airport and the city

### Ballroom

· Capacity of up to 900 people