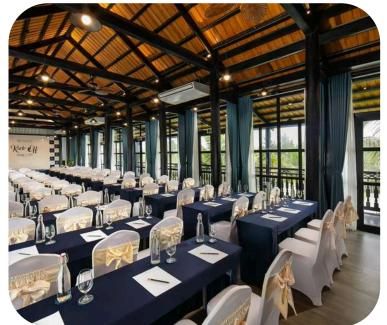

coffee, pastries





# H O I A N

GLIMPSE INTO THE RICH CULTURAL HERITAGE AND VIBRANT ATMOSPHERE









# FOUR SEASONS THE NAM HAI

### Number of Rooms

· 52 One Bedroom (Garden View, Ocean

View, Beachfront) (80m2)

· 8 Family Villa (104m2)

40 Pool Villas (one to five bedrooms) (from 200m2 to 690m2)

# Location

 On Vietnam's central coast (30 kilometers south of Da Nang), just a short drive from the UNESCO-listed Hoi An Ancient Town

# Ballroom

- Capacity of up to 200 people











# FOUR SEASONS THE NAM HAI RESTAURANT & BAR

# **Restaurant & Bar**

- · Nayuu: Japanese Cuisine
- Café Nam Hai: Contemporary European àn Indian
- · Lá Sen: Vietnamese and Asian Cuisine
- · In-Villa Dining: International and
- Vietnamese Cuisine
- · Beach Bar: Elevated tapas and tiki cocktails











# **BLISS HOI AN**

# Number of Rooms

- · 40 Deluxe Room (51m2)
- 44 Ocean Deluxe Room (80m2)
- · 4 Family Suite (57m2)
- · 28 One Bedroom Indochine Villa (80m2)
- · 13 Wooden Beach Front (98m2)
- · 2 Two Bedroom Beach Front Pool Villa (130m2)

# Location

• The resort is located in the South Hoi An area, Quang Nam province

# Ballroom

- · Capacity of up to 180 people
- · Ceiling height up to 4.2 meters

# **Restaurant & Bar**

 Binh Minh Restaurant serving Asian and Western dishes and an outdoor Bien Dong Pub overlooking the entire landscape











# PALM GARDEN

### Number of Rooms

- · 58 Superior Garden (40m2)
- · 125 Deluxe Garden (48m2)
- 18 Bungalow Garden View (58m2)
- 1 Junior Ocean Front Suite (104m2)
- · 6 Two Bedroom Villas (100m2)
- 1 Two Bedroom Suite with Pool (104