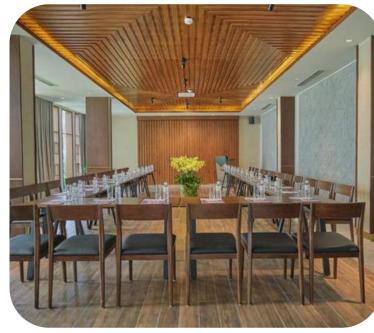

& Bar**

• Terrace Café Restaurant: European and Asian dishes

- · Colibri Restaurant: traditional Italian dishes
- · Chu Cha Restaurant: Japanese cuisine
- Breeze Beach Bar: bespoke cocktails, blended teas, and signature coffees.
- · Contino Club Bar: a wide variety of drinks











# **ALLEGRO HOI AN**

# Number of Rooms

- · 52 Junior Suites (47m2)
- · 33 Little Suites (50m2)
- · 5 Grand Suites (65m2)
- · 4 Family Suites (55m2)
- 4 Connecting Junior Suites (94m2)
- · 4 Allegro Connecting Suites (100m2)

# Location

• The resort is located in the South Hoi An area, Quang Nam province

# Ballroom

- Capacity of up to 500 people
- · Ceiling height up to 6 meters

### **Restaurant & Bar**

- · Melody Fine Dinning: Local Cuisine
- Lobby and Pool Bar: Wide range of wines and drinks









# **LITTLE OASIS**

# Number of Rooms

- · 15 Little Oasis Deluxe (40m2)
- · 77 Little Oasis Deluxe Balcony (45m2)
- · 18 Family (2 double) (50m2)
- · 18 Family (1 double + 1 single) (50m2)
- · 2 Signature double (50m2)

· 2 Signature Family (1 king size + 2 twin) (80-100m2)

# Location

 Located by the bank of Thu Bon River and just a walking distance to the Japanese
 Bridge (the symbol of Hoian Ancient Town)

# Ballroom

· Capacity of up to 80 people

# **Restaurant & Bar**

 Paddy Field Restaurant and County Bar serving gastronomic Vietnamese and Western cuisine.

Head Office: VINARE Building, Le Duan St., Hoan Kiem, Hanoi, Vietnam T: +84 24 3747 2597 |www.auroratravel.asia | mice@auroratravel.asia

EUROPANE THANK YOU