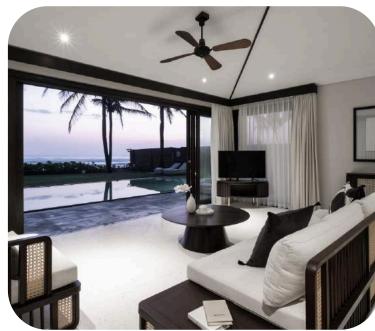

# **INTERCONTINENTAL DANANG**

# Number of Rooms

 Resort Classic Room/ Panoramic Oceanview (70m2)

• Resort Terrace Suite Ocean View (80m2)

 Club Terrace Suite Panoramic Oceanview (80m2)

· One-Bedroom Heavenly Penthouse (170m2)

 One-Bedroom Seaside Villa on the Beach/ Rocks/ Lagoon (145m2)

• Two-Bedroom Seaside Villa on the Rocks (450m2)

• Two-Bedroom Royal Residence by the Sea (450m2)

• Two-Bedroom Sun Peninsula Residence (800m2)

• Three-Bedroom Sun Peninsula Residence (1000m2)

• Three-Bedroom Bai Bac Bay Villa (500m2)

· Four-Bedroom Pool Villa (705m2)

# Location

• Nestled amidst lush green hills overlooking the sparkling waters of the East Sea in Danang

# Ballroom

· Can arrange up to 304 people

· Ceiling height up to 14 meters