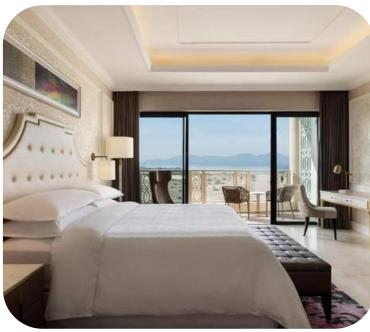

# Number of Rooms

 Resort Classic Room/ Panoramic Oceanview (70m2)

• Resort Terrace Suite Ocean View (80m2)

 Club Terrace Suite Panoramic Oceanview (80m2)

· One-Bedroom Heavenly Penthouse (170m2)

 One-Bedroom Seaside Villa on the Beach/ Rocks/ Lagoon (145m2)

• Two-Bedroom Seaside Villa on the Rocks (450m2)

• Two-Bedroom Royal Residence by the Sea (450m2)

• Two-Bedroom Sun Peninsula Residence (800m2)

• Three-Bedroom Sun Peninsula Residence (1000m2)

• Three-Bedroom Bai Bac Bay Villa (500m2)

· Four-Bedroom Pool Villa (705m2)