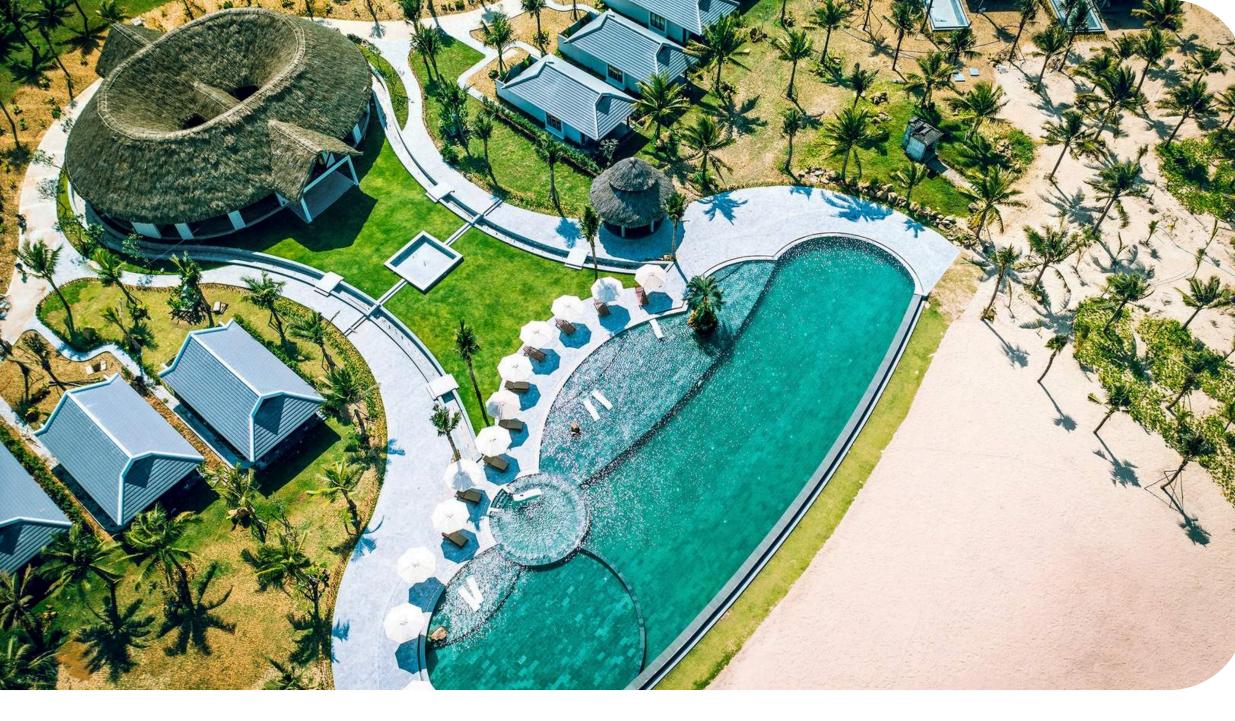

# **TIA WELLNESS RESORT**

### Location

 The resort is set on Central Vietnam's famous beach coast just 10 minutes from the heart of Da Nang