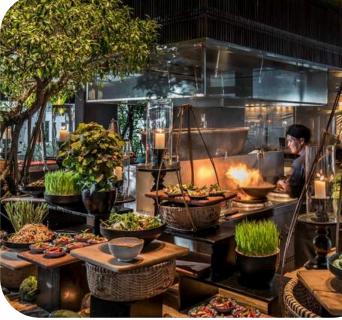

# INTERCONTINENTAL DANANG RESTAURANT & BAR

# **Restaurant & Bar**

· La Maison 1888: French Cuisine

· Citron: Authentic cuisine from North, Central and South Vietnam

 Barefoot: Casual beachside grilled meats, barbeque and seafood

L\_o\_n\_g Bar: light meals, cocktails.