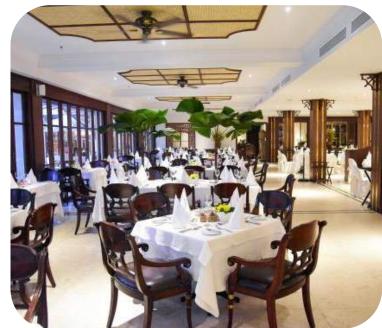

# FURAMA RESORT DANANG RESTAURANT & BAR

### **Restaurant & Bar**

Café Indochine: Steak and seafood central
 Vietnam offers

· Don Cipriani's: Italian cuisine

- Danaksara restaurant: Unique taste of Authentic Central Vietnam cuisine
- Hai Van Lounge: Enjoyment in a tropical colonial setting

· Ocean Terrace Bar