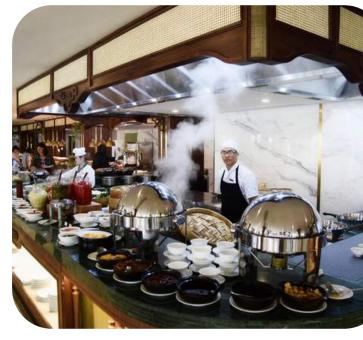

# FURAMA RESORT DANANG RESTAURANT & BAR

### **Restaurant & Bar**

Café Indochine: Steak and seafood central
 Vietnam offers

· Don Cipriani's: Italian cuisine

- Danaksara restaurant: Unique taste of Authentic Central Vietnam cuisine
- Hai Van Lounge: Enjoyment in a tropical colonial setting

· Ocean Terrace Bar