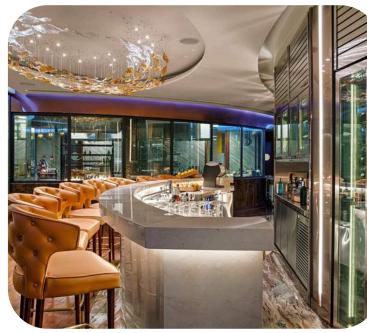

# INTERCONTINENTAL DANANG RESTAURANT & BAR

# **Restaurant & Bar**

· La Maison 1888: French Cuisine

· Citron: Authentic cuisine from North, Central and South Vietnam

 Barefoot: Casual beachside grilled meats, barbeque and seafood

L\_o\_n\_g Bar: light meals, cocktails.