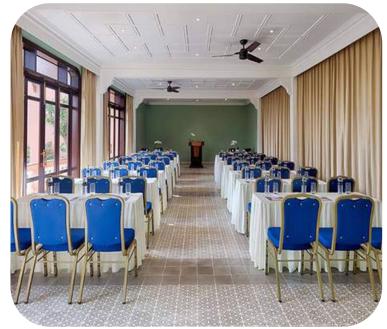

- · 58 Superior Garden (40m2)
- · 125 Deluxe Garden (48m2)
- 18 Bungalow Garden View (58m2)
- 1 Junior Ocean Front Suite (104m2)
- · 6 Two Bedroom Villas (100m2)
- 1 Two Bedroom Suite with Pool (104m2)

1 Two Bedroom Ocean Suites with Pool (104m2)

2 Three Bedrooms Ocean Suites with Pool (150m2)

# Location

• The resort is located in the South Hoi An area, Quang Nam province

# Ballroom

- · Capacity of up to 500 people
- · Ceiling height up to 6 meters









# PALM GARDEN RESTAURANT & BAR

# **Restaurant & Bar**

• Terrace Café Restaurant: European and Asian dishes

- · Colibri Restaurant: traditional Italian dishes
- · Chu Cha Restaurant: Japanese cuisine
- Breeze Beach Bar: bespoke cocktails, blended teas, and signature coffees.
- · Contino Club Bar: a wide variety of drinks











# **ALLEGRO HOI AN**

# Number of Rooms

- · 52 Junior Suites (47m2)
- · 33 Little Suites (50m2)
- · 5 Grand Suites (65m2)
- · 4 Family Suites (55m2)
- 4 Connecting Junior Suites (94m2)
- · 4 Allegro Connecting Suites (100m2)

# Location

• The resort is located in the South Hoi An area, Quang Nam province

# Ballroom

- Capacity of up to 500 people
- · Ceiling height up to 6 meters

### **Restaurant & Bar**

- · Melody Fine Dinning: Local Cuisine
- Lobby and Pool Bar: Wide range of wines and drinks









# **LITTLE OASIS**

# Number of Rooms

- · 15 Little Oasis Deluxe (40m2)
- · 77 Little Oasis Deluxe Balcony (45m2)
- · 18 Family (2 double) (50m2)
- · 18 Family (1 double + 1 single) (50m2)
- · 2 Signature double (50m2)

· 2 Signature Family (1 king size + 2 twin) (80-100m2)

# Loc