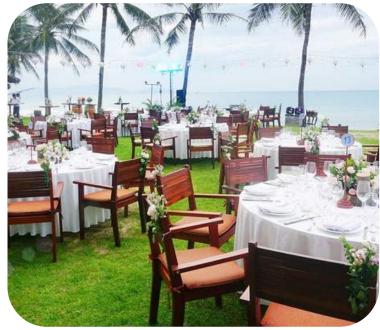

# INTERCONTINENTAL DANANG RESTAURANT & BAR

# **Restaurant & Bar**

· La Maison 1888: French Cuisine

· Citron: Authentic cuisine from North, Central and South Vietnam

 Barefoot: Casual beachside grilled meats, barbeque and seafood

L\_o\_n\_g Bar: light meals, cocktails.