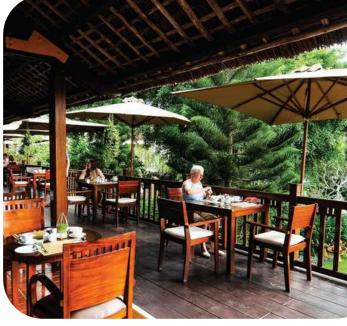

# FURAMA RESORT DANANG RESTAURANT & BAR

### **Restaurant & Bar**

Café Indochine: Steak and seafood central
 Vietnam offers

· Don Cipriani's: Italian cuisine

- Danaksara restaurant: Unique taste of Authentic Central Vietnam cuisine
- Hai Van Lounge: Enjoyment in a tropical colonial setting

· Ocean Terrace Bar