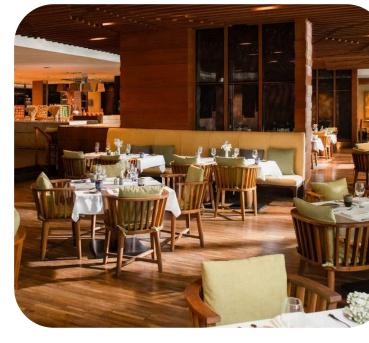

# **Restaurant & Bar**

· La Maison 1888: French Cuisine

· Citron: Authentic cuisine from North, Central and South Vietnam

 Barefoot: Casual beachside grilled meats, barbeque and seafood

L\_o\_n\_g Bar: light meals, cocktails.