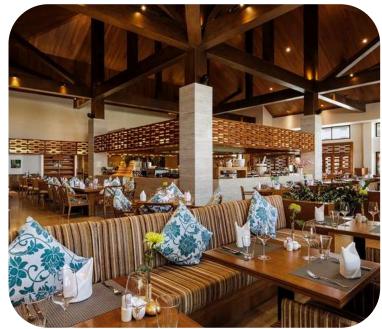

# FURAMA RESORT DANANG RESTAURANT & BAR

### **Restaurant & Bar**

Café Indochine: Steak and seafood central
 Vietnam offers

· Don Cipriani's: Italian cuisine

- Danaksara restaurant: Unique taste of Authentic Central Vietnam cuisine
- Hai Van Lounge: Enjoyment in a tropical colonial setting