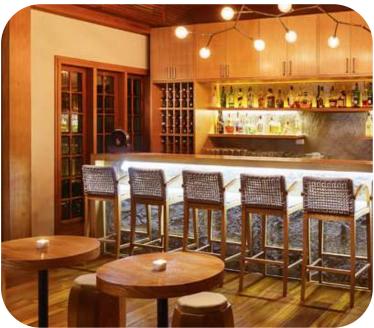

## **AVANI+ LUANG PRABANG RESTAURANTS & BARS**

### **Restaurant & Bar**

- Main Street Bar & Grill: Grill dishes & drinks
- Main Street Bar: Cocktail infused with traditional Lao spirits
- Poolside Bar: Snacks, tropical smoothie, and wine