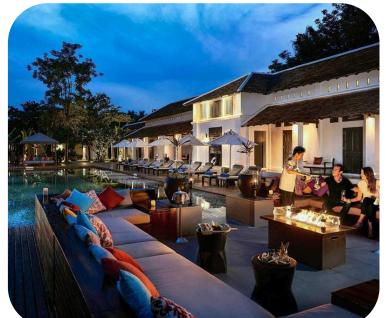

## **AVANI+ LUANG PRABANG RESTAURANTS & BARS**

### **Restaurant & Bar**

- Main Street Bar & Grill: Grill dishes & drinks
- Main Street Bar: Cocktail infused with traditional Lao spirits
- Poolside Bar: Snacks, tropical smoothie, and wine