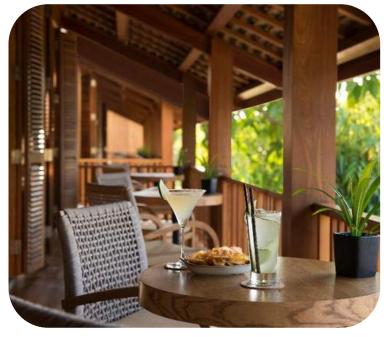

## **AVANI+ LUANG PRABANG RESTAURANTS & BARS**

### **Restaurant & Bar**

- Main Street Bar & Grill: Grill dishes & drinks
- Main Street Bar: Cocktail infused with traditional Lao spirits
- Poolside Bar: Snacks, tropical smoothie, and wine