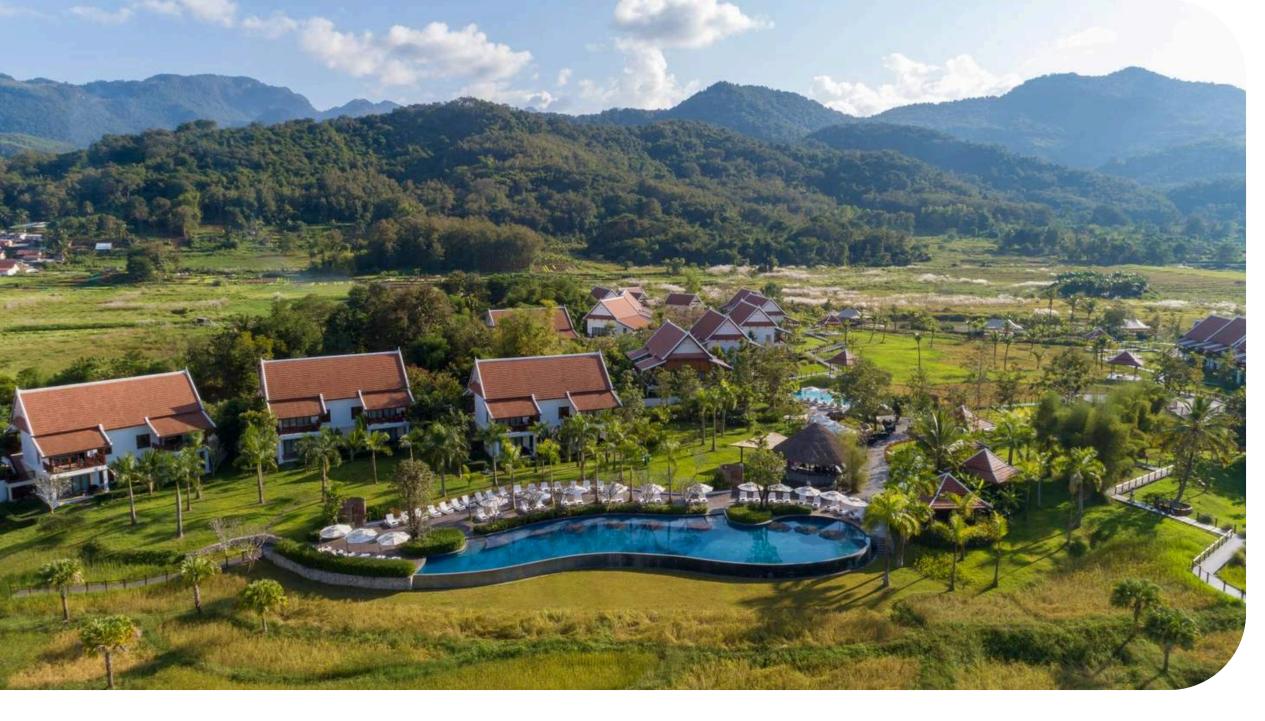

### **AVANI+ LUANG PRABANG**

### **Number of Rooms**

- 26 AVANI Deluxe Room (35m2)
- 23 AVANI Deluxe Pool View Room (35m2)
- 4 AVANI Suite (58 85m2)

### Location

- Join the locals in alms giving at dawn as saffron-robed monks file silently by. Explore the dozens of temples that surround the resort between the bends of the Mekong and Khan River