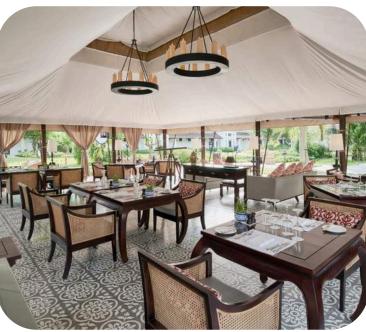

## **AVANI+ LUANG PRABANG RESTAURANTS & BARS**

### **Restaurant & Bar**

- Main Street Bar & Grill: Grill dishes & drinks
- Main Street Bar: Cocktail infused with traditional Lao spirits
- Poolside Bar: Snacks, tropical smoothie, and wine