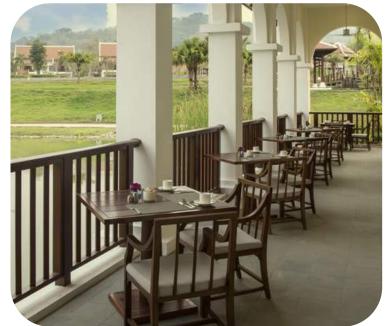

### PULLMAN LUANG PRABANG RESTAURANTS & BARS

### Restaurant

- · L'Atelier Restaurant: Buffets feature local and international delicacies
- The Junction: Local and international snack & drinks
- H2O Pool Bar: Healthy salads (from the hotel gardens), sandwiches and local specialties and creative cocktails.