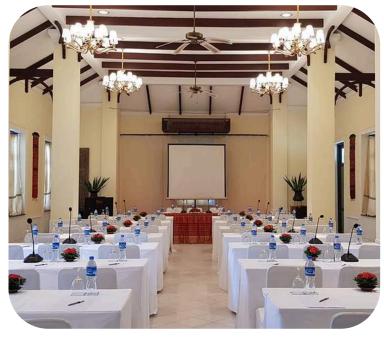

#### Ballroom

- Capacity of up to 25 people
- Ceiling height up to 3 meters

### Ballroom

- Capacity of up to 180 people
- · Ceiling height up to 7.8 meters

### **Ballroom**

- Capacity of up to 70 people

### **Ballroom**

- Capacity of up to 80 people
- Ceiling height up to 3 meters

### **Ballroom**

- Capacity of up to 200 people