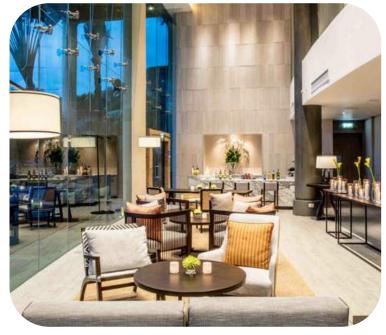

# LA RESIDENCE PHOU VAO, A BELMOND HOTEL RESTAURANTS & BARS

### Restaurant

Tam Nan: Local cuisine and vegetarian

· Starlit Romance: Signature

Champagnes