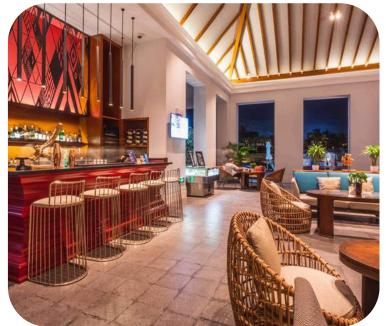

## **AVANI+ LUANG PRABANG RESTAURANTS & BARS**

### **Restaurant & Bar**

- Main Street Bar & Grill: Grill dishes & drinks
- Main Street Bar: Cocktail infused with traditional Lao spirits
- Poolside Bar: Snacks, tropical smoothie, and wine