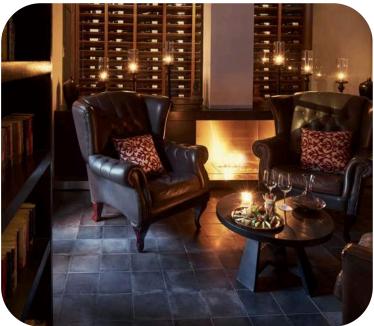

### **Restaurant and Bar**

- Governor's Grill: Western or Lao fusion cuisine
- Home The Library: Vintage wine with snack