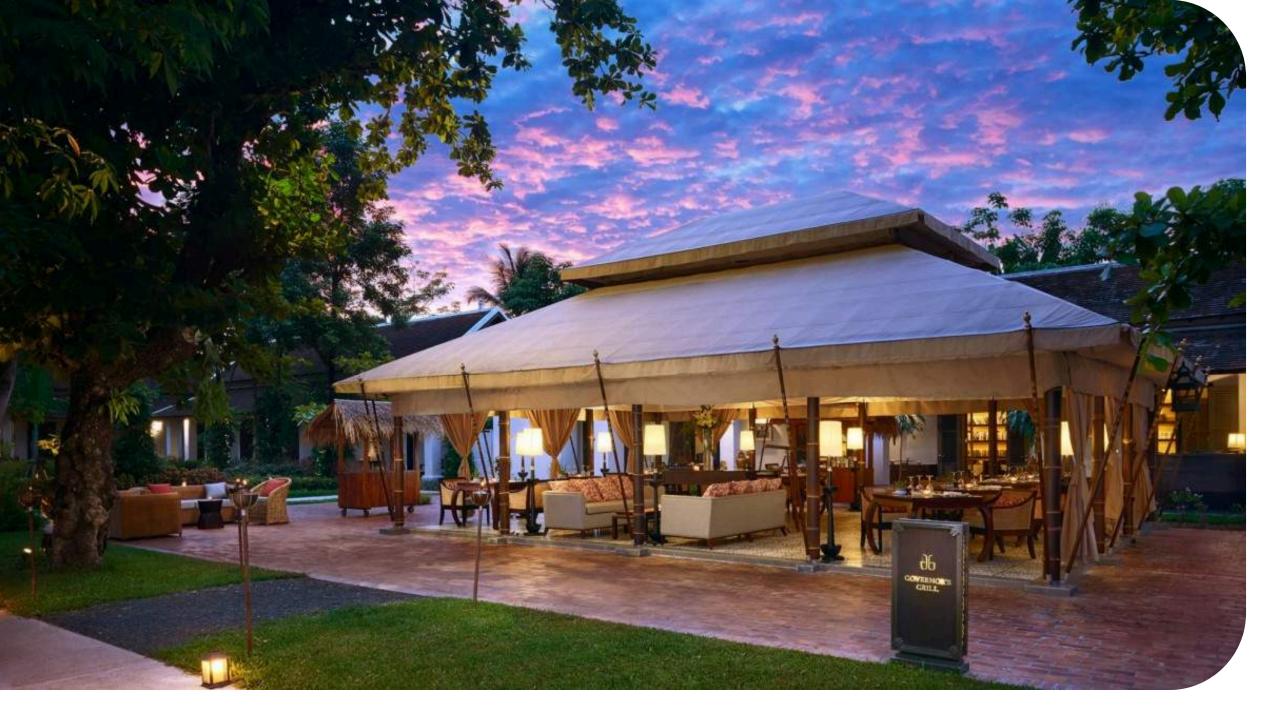

### SOFITEL LUANG PRABANG RESTAURANTS & BARS

### **Restaurant and Bar**

- Governor's Grill: Western or Lao fusion cuisine
- Home The Library: Vintage wine with snack