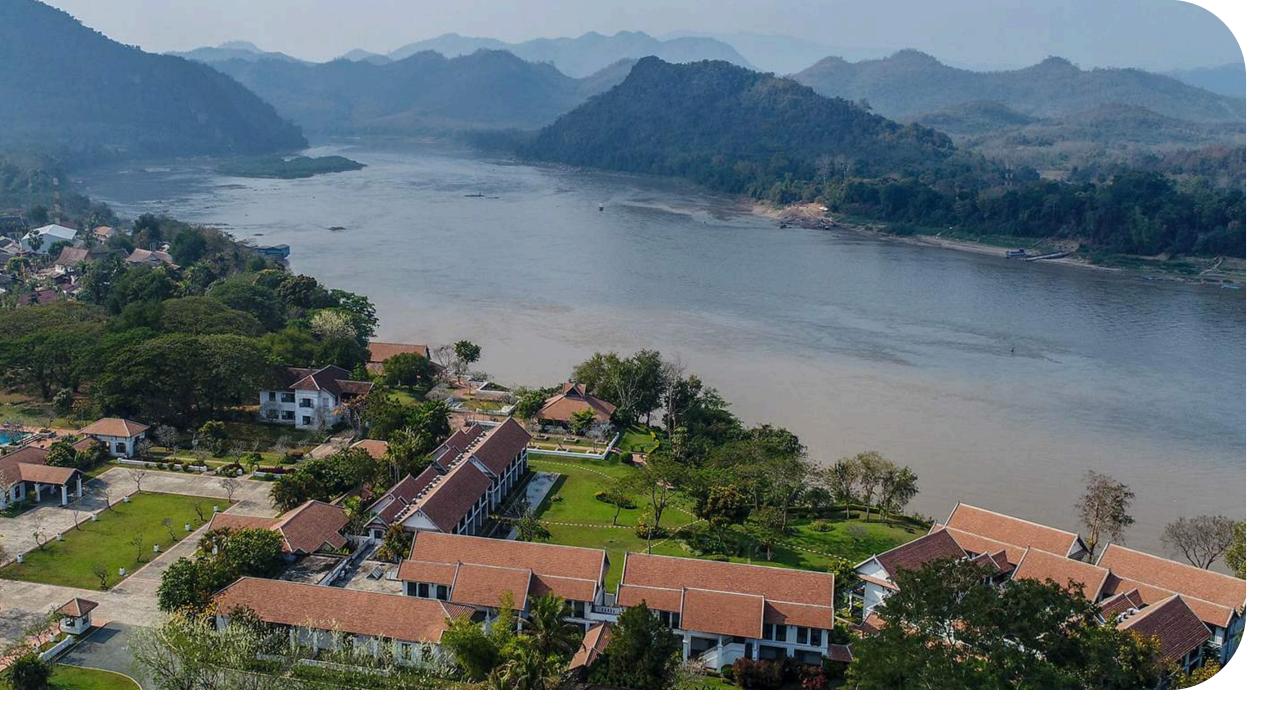

### Location

 Sofitel Luang Prabang is only a 15-minute drive from Luang Prabang International Airport in the peaceful Ban Mano quarter of the city.