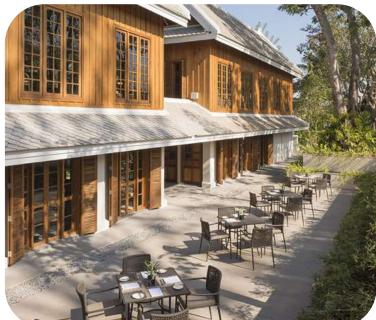

## **AVANI+ LUANG PRABANG RESTAURANTS & BARS**

### **Restaurant & Bar**

- Main Street Bar & Grill: Grill dishes & drinks
- Main Street Bar: Cocktail infused with traditional Lao spirits
- Poolside Bar: Snacks, tropical smoothie, and wine