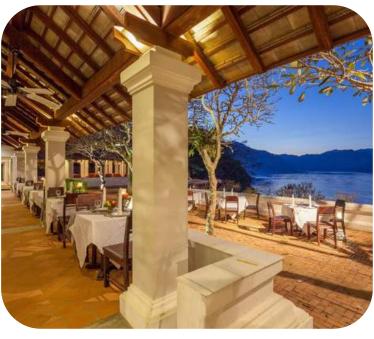

### **Restaurant & Bar**

- Main Street Bar & Grill: Grill dishes & drinks
- Main Street Bar: Cocktail infused with traditional Lao spirits
- Poolside Bar: Snacks, tropical smoothie, and wine

### Restaurant

- · L'Atelier Restaurant: Buffets feature local and international delicacies
- The Junction: Local and international snack & drinks
- H2O Pool Bar: Healthy salads (from the hotel gardens), sandwiches and local specialties and creative cocktails.

### Restaurant

Tam Nan: Local cuisine and vegetarian

· Starlit Romance: Signature

Champagnes

### **Restaurant and Bar**

- Governor's Grill: Western or Lao fusion cuisine
- Home The Library: Vintage wine with snack