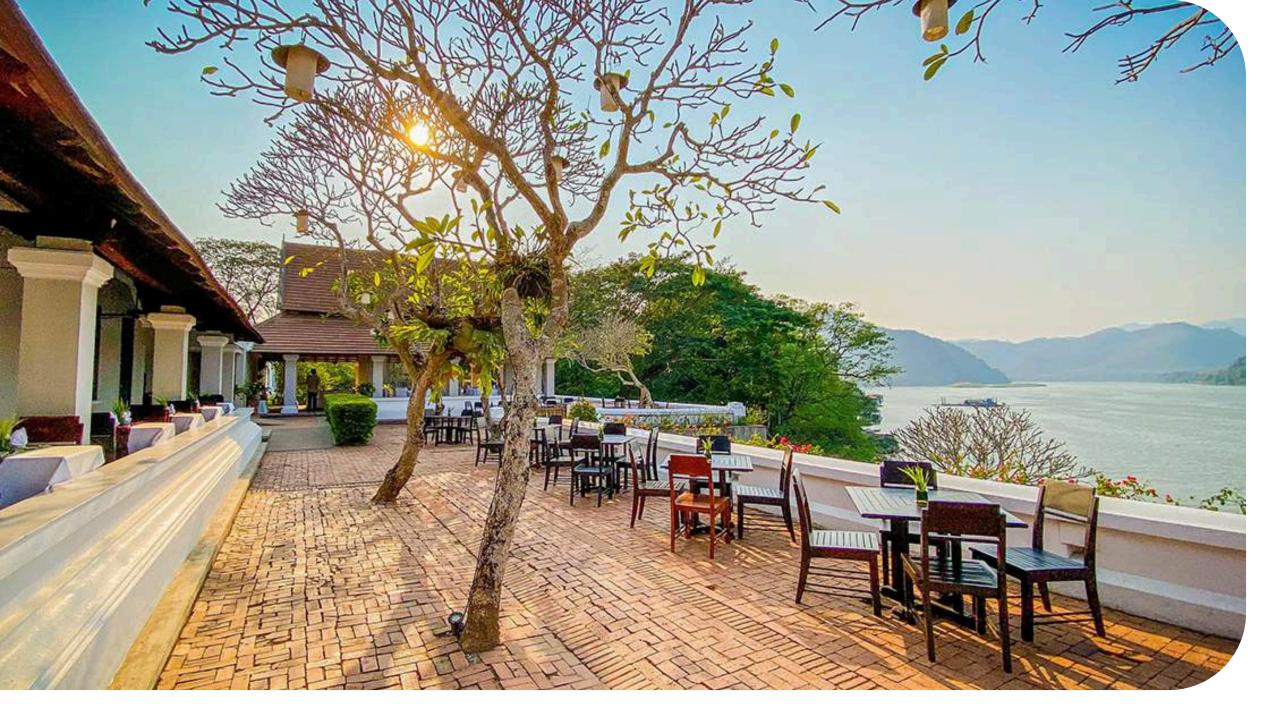

### Location

- Join the locals in alms giving at dawn as saffron-robed monks file silently by. Explore the dozens of temples that surround the resort between the bends of the Mekong and Khan River

### Location

- 15 minutes away from the Luang Prabang International Airport and 10 minutes from the city center. The famous Kuang Si Waterfalls and Tad Sae Waterfalls are only 30 minutes away and other local attractions.

### Location

12-minute drive from Luang Prabang
 International Airport (LPQ) and only 15-minute drive from central Luang Prabang

### Location

 Sofitel Luang Prabang is only a 15-minute drive from Luang Prabang International Airport in the peaceful Ban Mano quarter of the city.