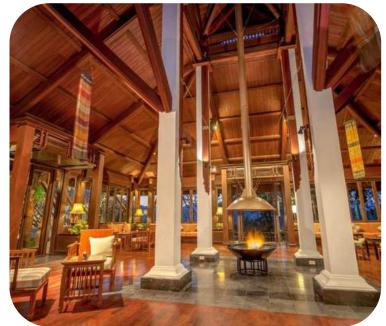

### **Restaurant & Bar**

- Main Street Bar & Grill: Grill dishes & drinks
- Main Street Bar: Cocktail infused with traditional Lao spirits
- Poolside Bar: Snacks, tropical smoothie, and wine