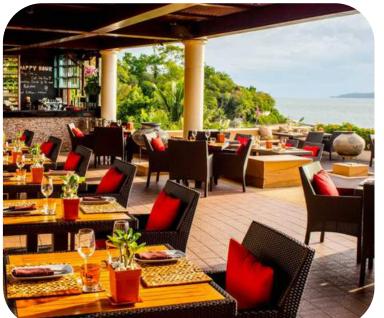

## **AVANI+ LUANG PRABANG RESTAURANTS & BARS**

### **Restaurant & Bar**

- Main Street Bar & Grill: Grill dishes & drinks
- Main Street Bar: Cocktail infused with traditional Lao spirits
- Poolside Bar: Snacks, tropical smoothie, and wine