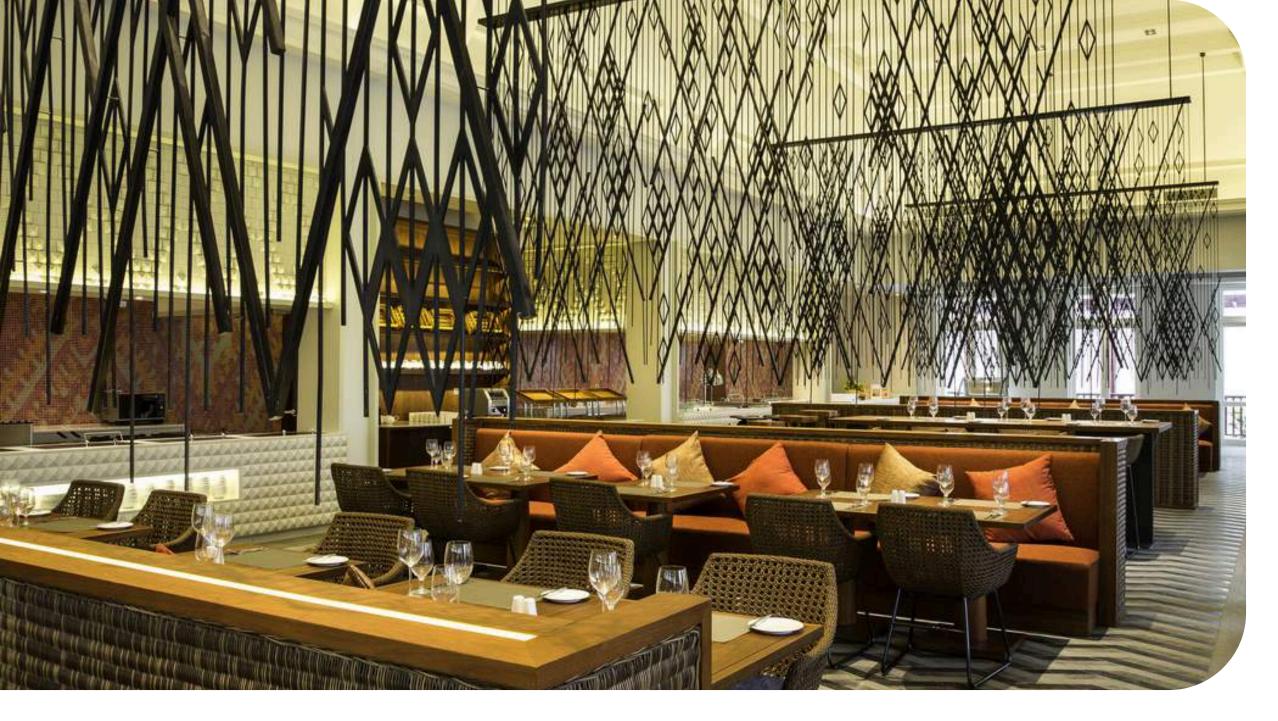

### **Restaurant & Bar**

- Main Street Bar & Grill: Grill dishes & drinks
- Main Street Bar: Cocktail infused with traditional Lao spirits
- Poolside Bar: Snacks, tropical smoothie, and wine