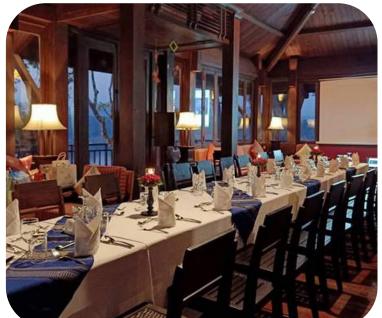

m2)
- Signature Governor's Residence (120m2)

### Location

 Sofitel Luang Prabang is only a 15-minute drive from Luang Prabang International Airport in the peaceful Ban Mano quarter of the city.

### **Ballroom**

- Capacity of up to 80 people
- Ceiling height up to 3 meters









### SOFITEL LUANG PRABANG RESTAURANTS & BARS

### **Restaurant and Bar**

- Governor's Grill: Western or Lao fusion cuisine
- Home The Library: Vintage wine with snack









### THE GRAND LUANG PRABANG

### **Number of Rooms**

- Deluxe Room
- Mekong Deluxe Room
- Executive Suite
- Mekong Executive Suite

### Location

 Sofitel Luang Prabang is only a 15-minute drive from Luang Prabang International Airport in the peaceful Ban Mano quarter of the city.

### **Ballroom**

- Capacity of up to 200 people









## THE GRAND LUANG PRABANG RESTAURANTS & BARS

### **Restaurant and Bar**

- Governor's Grill: Western or Lao fusion cuisine
- Home The Library: Vintage wine with snack



## THANKYOU

Head Office: VINARE Building, Le Duan St., Hoan Kiem, Hanoi, Vietnam

T: +84 24 3747 2597 | www.auroratravel.asia | mice@auroratravel.asia