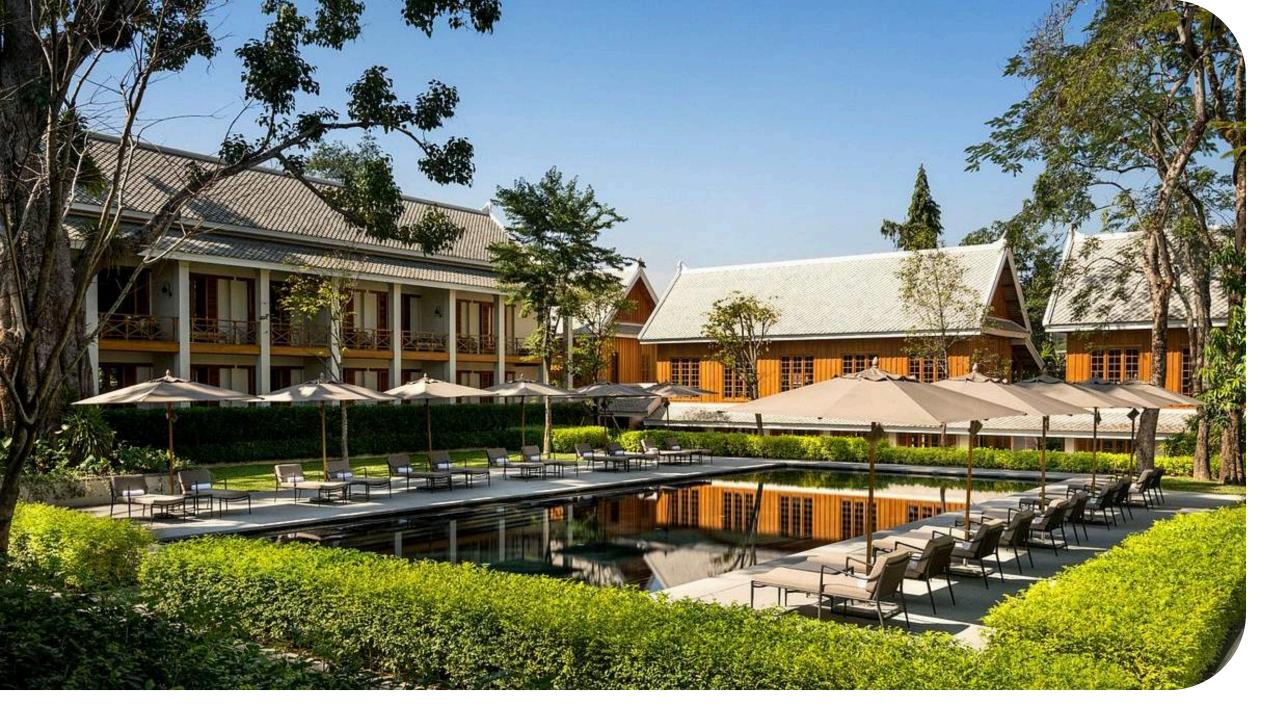

### **AVANI+ LUANG PRABANG**

### **Number of Rooms**

- 26 AVANI Deluxe Room (35m2)
- 23 AVANI Deluxe Pool View Room (35m2)
- 4 AVANI Suite (58 85m2)