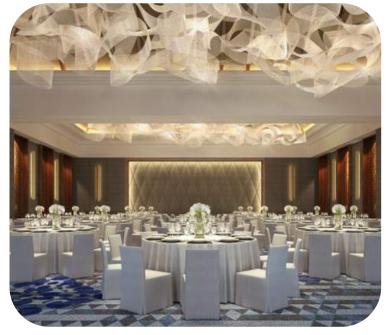

# TABLE OF CONTENTS













### **AVANI+ LUANG PRABANG**

### **Number of Rooms**

- 26 AVANI Deluxe Room (35m2)
- 23 AVANI Deluxe Pool View Room (35m2)
- 4 AVANI Suite (58 85m2)

### Location

- Join the locals in alms giving at dawn as saffron-robed monks file silently by. Explore the dozens of temples that surround the resort between the bends of the Mekong and Khan River

#### Ballroom

- Capacity of up to 25 people
- Ceiling height up to 3 meters









## **AVANI+ LUANG PRABANG RESTAURANTS & BARS**

### **Restaurant & Bar**

- Main Street Bar & Grill: Grill dishes & drinks
- Main Street Bar: Cocktail infused with traditional Lao spirits
- Poolside Bar: Snacks, tropical smoothie, and wine









### **PULLMAN LUANG PRABANG**

### **Number of Rooms**

123 rooms, suites inclusing:

- Deluxe Room (42m2)
- Premium Deluxe Room (67m2)
- Deluxe Suite (83m2)
- Premium Deluxe Suite (105m2)
- Two-Bedroom Pool Villa (270m2)

### Location

- 15 minutes away from the Luang Prabang International Airport and 10 minutes from the city center. The famous Kuang Si Waterfalls and Tad Sae Waterfalls are only 30 minutes away and other local attractions.

### Ballroom

- Capacity of up to 180 people
- · Ceiling height up to 7.8 meters









### PULLMAN LUANG PRABANG RESTAURANTS & BARS

### Restaurant

- · L'Atelier Restaurant: Buffets feature local and international delicacies
- The Junction: Local and international snack & drinks
- H2O Pool Bar: Healthy salads (from the hotel gardens), sandwiche