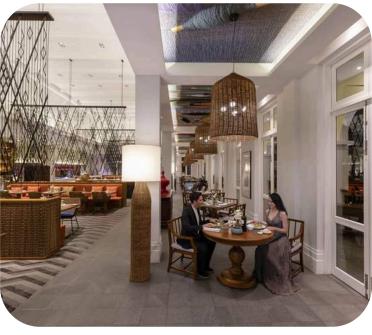

### PULLMAN LUANG PRABANG RESTAURANTS & BARS

### Restaurant

- · L'Atelier Restaurant: Buffets feature local and international delicacies
- The Junction: Local and international snack & drinks
- H2O Pool Bar: Healthy salads (from the hotel gardens), sandwiches and local specialties and creative cocktails.