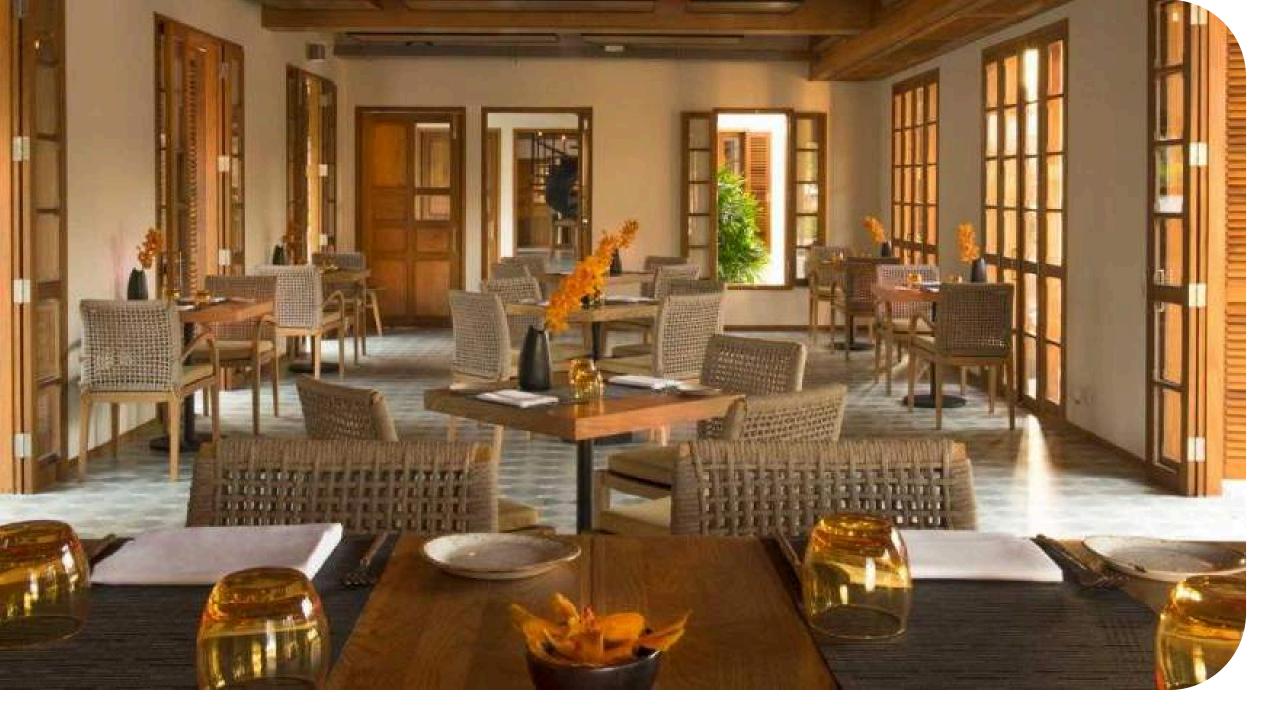

## **AVANI+ LUANG PRABANG RESTAURANTS & BARS**

### **Restaurant & Bar**

- Main Street Bar & Grill: Grill dishes & drinks
- Main Street Bar: Cocktail infused with traditional Lao spirits
- Poolside Bar: Snacks, tropical smoothie, and wine